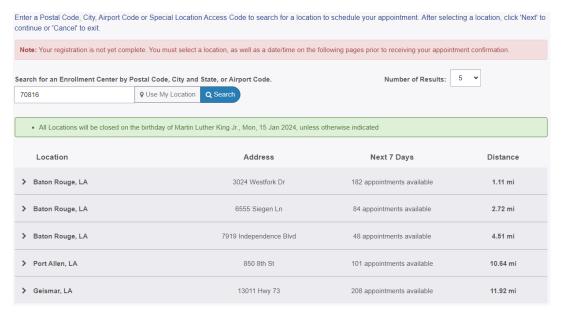

9. Enter your zip code (or the zip code of the location of where you would like to be printed) to show the five closest print sites. (the Use My Location) option is also available.

10. Select a location and hit next. On the next page select the date and time you would like to schedule your appointment.