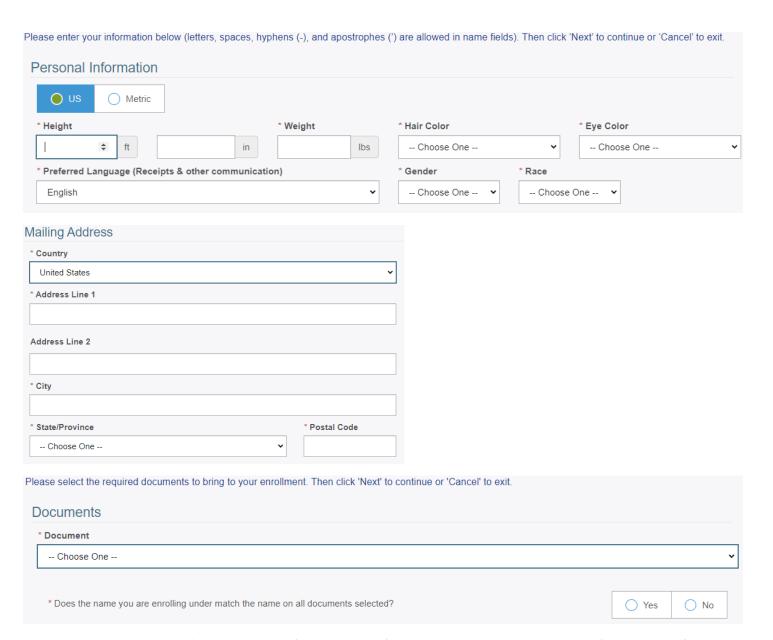

13. The enrollment is completed and the applicant just needs to bring the ID indicated previously and a form of payment to the appointment.