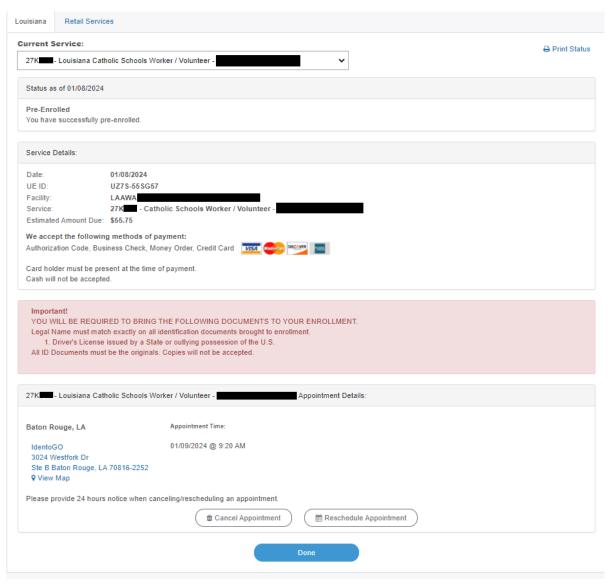

11. The confirmation page will summarize the details and provide the estimated payment amount. (Payment is due at the time of service and cannot be paid online.

12. The applicant will receive an email with the confirmation page.

| Mon 1/8/2024 2:16 PM                                                                                                                                                                                                                  |           |
|---------------------------------------------------------------------------------------------------------------------------------------------------------------------------------------------------------------------------------------|-----------|
| no-reply@uemail.identogo.com                                                                                                                                                                                                          |           |
| dentoGO Service Confirmation - 27K - Louisiana Catholic Schools Worker / Volunteer -                                                                                                                                                  |           |
|                                                                                                                                                                                                                                       |           |
|                                                                                                                                                                                                                                       |           |
| EXTERNAL EMAIL: Please do not click on links or attachments unless you know the content is safe.                                                                                                                                      |           |
|                                                                                                                                                                                                                                       |           |
| - • · · · · · · · · · · · · · · · · · ·                                                                                                                                                                                               |           |
| Idonto GO                                                                                                                                                                                                                             |           |
| Idento <b>GO</b>                                                                                                                                                                                                                      |           |
| Status as of 01/08/24                                                                                                                                                                                                                 |           |
|                                                                                                                                                                                                                                       |           |
| Pre-Enrolled You have successfully pre-enrolled.                                                                                                                                                                                      |           |
|                                                                                                                                                                                                                                       |           |
| Click here to check your status                                                                                                                                                                                                       |           |
| Service Details:                                                                                                                                                                                                                      |           |
| Customer:                                                                                                                                                                                                                             |           |
| UE ID: UZ78-558G57                                                                                                                                                                                                                    |           |
| Service: 27K - Catholic Schools Worker / Volunteer -                                                                                                                                                                                  |           |
| 2/K - Catholic Schools Worker / Volunteer -                                                                                                                                                                                           |           |
| Time: 1/9/2024 @ 09:20 AM (CST)                                                                                                                                                                                                       |           |
| Time:         1/9/2024 @ 09:20 AM (CST)           Location:         IdenteGO                                                                                                                                                          |           |
| Time: 1/9/2024 @ 09:20 AM (CST)  Location: IdentoGO 3024 Westfork Dr                                                                                                                                                                  |           |
| Time:         1/9/2024 @ 09:20 AM (CST)           Location:         IdenteGO                                                                                                                                                          |           |
| Time: 1/9/2024 @ 09:20 AM (CST)  Location: IdentoGO 3024 Westfork Dr Ste B                                                                                                                                                            |           |
| Time: 1/9/2024 @ 09:20 AM (CST)  Location: IdentoGO                                                                                                                                                                                   | ification |
| Time: 1/9/2024 @ 09:20 AM (CST)  Location: IdentoGO 3024 Westfork Dr Ste B Baton Rouge, LA 70816-2252  IMPORTANT! YOU WILL BE REQUIRED TO BRING THE FOLLOWING DOCUMENTS TO YOUR ENROLLMENT. Legal Name must match exactly on all iden | ification |