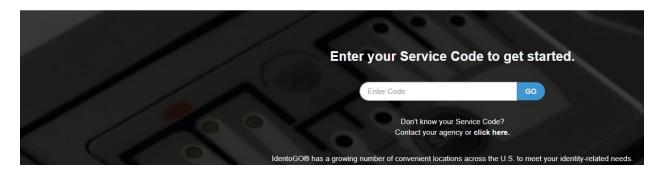

## **IdentoGO Appointment Scheduling**

- 1. Appointment scheduling is designed to be completed by the applicant however, an agency representative can schedule or assist with scheduling if needed.
- 2. Visit <a href="https://uenroll.identogo.com/">https://uenroll.identogo.com/</a> to begin the scheduling process.
- 3. Select, "Schedule or manage appointment"



4. Enter the six digit service code provided by your agency.

## **IdentoGO**



5. On the next page, enter the requested information. It is important that the information entered matched the form of ID that will be presented at the time of the finger print appointment.



6. If provided, enter the second code your agency provided. This code should begin with LA and contains nine characters. (Example – LAAWA0000)



7. Once entered, verify that the agency name is correct.



8. Continue through five more screens and enter the requested information.



| Please answer the questions below. Then click 'Next' to continue or 'Cancel' to exit. |            |
|---------------------------------------------------------------------------------------|------------|
|                                                                                       |            |
| * Have you