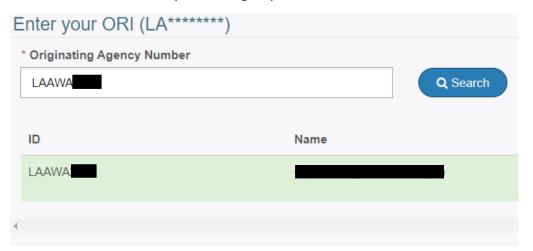

6. If provided, enter the second code your agency provided. This code should begin with LA and contains nine characters. (Example – LAAWA0000)

7. Once entered, verify that the agency name is correct.

8. Continue through five more screens and enter the requested information.

11. The confirmation page will summarize the details and provide the estimated payment amount. (Payment is due at the time of service and cannot be paid online.

12. The applicant will receive an email with the confirmation page.

| Mon 1/8/2024 2:16 PM                                                                                                                                                                                                                  |           |
|---------------------------------------------------------------------------------------------------------------------------------------------------------------------------------------------------------------------------------------|-----------|
| no-reply@uemail.identogo.com                                                                                                                                                                                                          |           |
| dentoGO Service Confirmation - 27K - Louisiana Catholic Schools Worker / Volunteer -                                                                                                                                                  |           |
|                                                                                                                                                                                                                                       |           |
|                                                                                                                                                                                                                                       |           |
| EXTERNAL EMAIL: Please do not click on links or attachments unless you know the content is safe.                                                                                                                                      |           |
|                                                                                                                                                                                                                                       |           |
| - • · · · · · · · · · · · · · · · · · ·                                                                                                                                                                                               |           |
| Idonto GO                                                                                                                                                                                                                             |           |
| Idento <b>GO</b>                                                                                                                                                                                                                      |           |
| Status as of 01/08/24                                                                                                                                                                                                                 |           |
|                                                                                                                                                                                                                                       |           |
| Pre-Enrolled You have successfully pre-enrolled.                                                                                                                                                                                      |           |
|                                                                                                                                                                                                                                       |           |
| Click here to check your status                                                                                                                                                                                                       |           |
| Service Details:                                                                                                                                                                                                                      |           |
| Customer:                                                                                                                                                                                                                             |           |
| UE ID: UZ78-558G57                                                                                                                                                                                                                    |           |
| Service: 27K - Catholic Schools Worker / Volunteer -                                                                                                                                                                                  |           |
| 2/K - Catholic Schools Worker / Volunteer -                                                                                                                                                                                           |           |
| Time: 1/9/2024 @ 09:20 AM (CST)                                                                                                                                                                                                       |           |
| Time:         1/9/2024 @ 09:20 AM (CST)           Location:         IdenteGO                                                                                                                                                          |           |
| Time: 1/9/2024 @ 09:20 AM (CST)  Location: IdentoGO 3024 Westfork Dr                                                                                                                                                                  |           |
| Time:         1/9/2024 @ 09:20 AM (CST)           Location:         IdenteGO                                                                                                                                                          |           |
| Time: 1/9/2024 @ 09:20 AM (CST)  Location: IdentoGO 3024 Westfork Dr Ste B                                                                                                                                                            |           |
| Time: 1/9/2024 @ 09:20 AM (CST)  Location: IdentoGO                                                                                                                                                                                   | ification |
| Time: 1/9/2024 @ 09:20 AM (CST)  Location: IdentoGO 3024 Westfork Dr Ste B Baton Rouge, LA 70816-2252  IMPORTANT! YOU WILL BE REQUIRED TO BRING THE FOLLOWING DOCUMENTS TO YOUR ENROLLMENT. Legal Name must match exactly on all iden | ification |