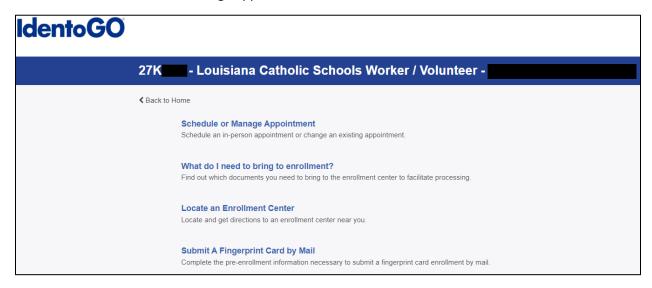

## **IdentoGO Appointment Scheduling**

- 1. Appointment scheduling is designed to be completed by the applicant however, an agency representative can schedule or assist with scheduling if needed.
- 2. Visit <a href="https://uenroll.identogo.com/">https://uenroll.identogo.com/</a> to begin the scheduling process.
- 3. Select, "Schedule or manage appointment"