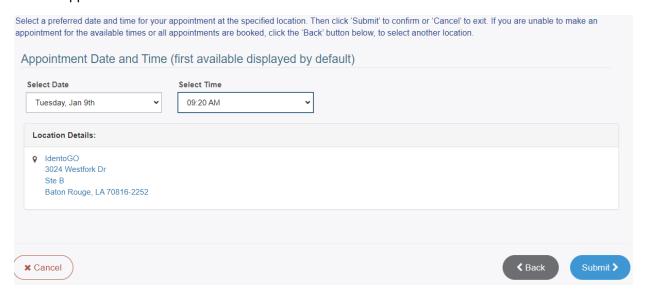

9. Enter your zip code (or the zip code of the location of where you would like to be printed) to show the five closest print sites. (the Use My Location) option is also available.

10. Select a location and hit next. On the next page select the date and time you would like to schedule your appointment.

11. The confirmation page will summarize the details and provide the estimated payment amount. (Payment is due at the time of service and cannot be paid online.

12. The applicant will receive an email with the confirmation page.