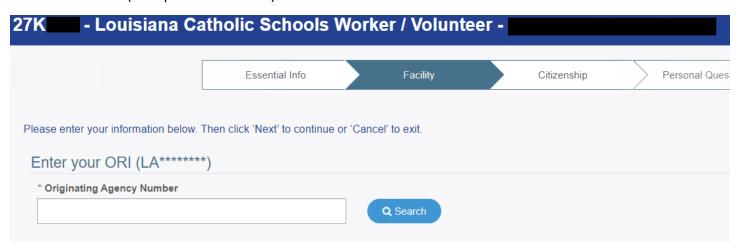

6. If provided, enter the second code your agency provided. This code should begin with LA and contains nine characters. (Example – LAAWA0000)

7. Once entered, verify that the agency name is correct.

8. Continue through five more screens and enter the requested information.