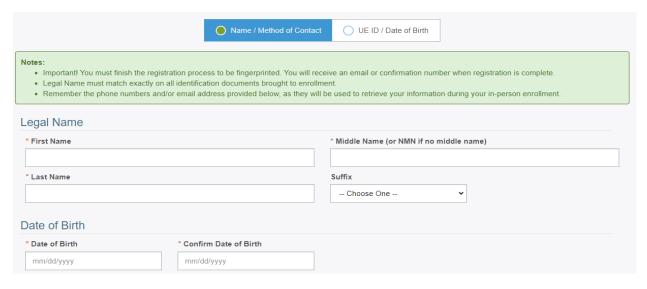

## **IdentoGO**

5. On the next page, enter the requested information. It is important that the information entered matched the form of ID that will be presented at the time of the finger print appointment.