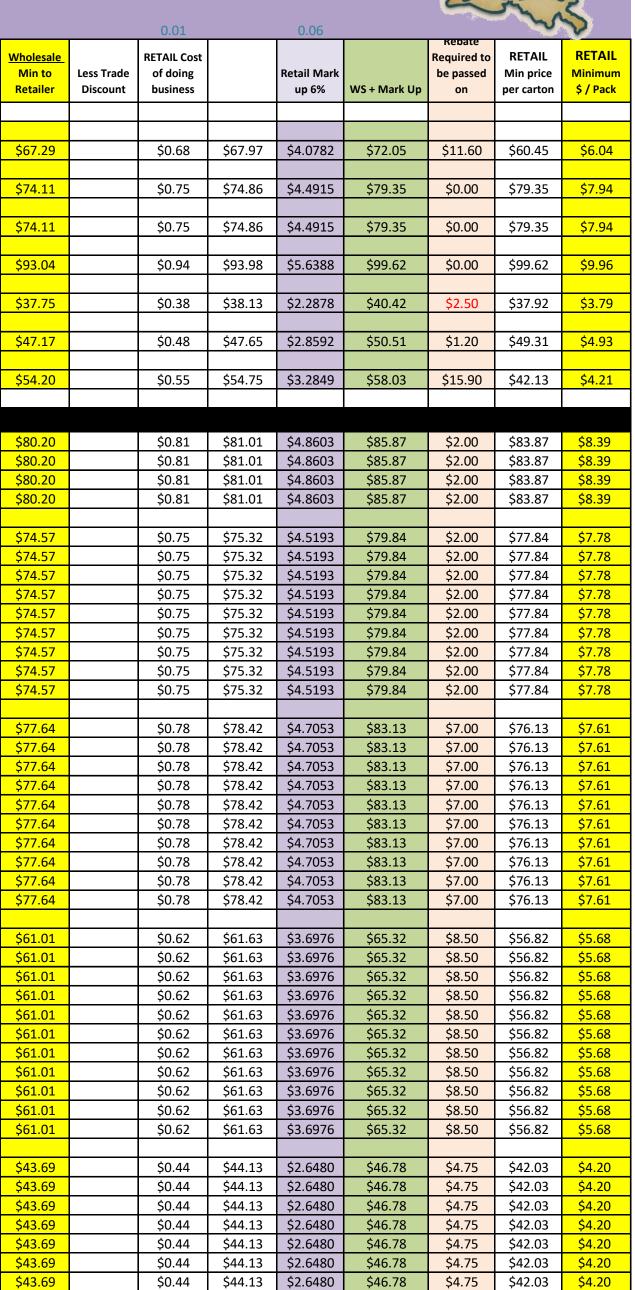

|                                                                         |                       |                        | 0.01                                |                    | 10.8                        |                               | 0.03                   |                    |                                       |                                        |                        | 0.01                                |                    | 0.06                 |                    |                                |                                   | $\sim$                         |
|-------------------------------------------------------------------------|-----------------------|------------------------|-------------------------------------|--------------------|-----------------------------|-------------------------------|------------------------|--------------------|---------------------------------------|----------------------------------------|------------------------|-------------------------------------|--------------------|----------------------|--------------------|--------------------------------|-----------------------------------|--------------------------------|
| VALID FOR 04/01/2024 through 04/30/2024                                 | Revenue<br>List Price | Less Trade<br>Discount | WHOLESALE Cost of<br>doing business |                    | LA SET Rate<br>\$10.80/Cart | Wholesale<br>before<br>Markup | Wholesale<br>Markup 3% | Plus MU            | Rebate<br>Required to<br>be passed on | <u>Wholesale</u><br>Min to<br>Retailer | Less Trade<br>Discount | RETAIL Cost<br>of doing<br>business |                    | Retail Mark<br>up 6% | WS + Mark Up       | Required to<br>be passed<br>on | RETAIL<br>Min price<br>per carton | RETAIL<br>Minimum<br>\$ / Pack |
| 10 Packs per Carton                                                     |                       |                        |                                     |                    |                             |                               |                        |                    |                                       |                                        |                        |                                     |                    |                      |                    |                                |                                   |                                |
|                                                                         |                       |                        |                                     |                    | PHILL                       | IP MORR                       | IS BRANDS              |                    |                                       |                                        |                        |                                     |                    |                      |                    |                                |                                   |                                |
| MARLBORO MAINLINE MENTHOL PACKINGS                                      |                       |                        |                                     |                    |                             |                               |                        |                    |                                       |                                        |                        |                                     |                    |                      |                    |                                |                                   |                                |
| MARLBORO KING MENTHOL BOX                                               | \$70.34               | 1.60                   | \$0.69                              | \$69.43            | \$10.80                     | \$80.23                       | \$2.41                 | \$82.64            |                                       | \$82.64                                |                        | \$0.83                              | \$83.47            | \$5.0080             | \$88.47            | \$13.00                        | \$75.47                           | \$7.55                         |
| MARLBORO 100 MENTHOL BOX                                                | \$70.34               | 1.60                   | \$0.69                              | \$69.43            | \$10.80                     | \$80.23                       | \$2.41                 | \$82.64            |                                       | \$82.64                                |                        | \$0.83                              | \$83.47            | \$5.0080             | \$88.47            | \$13.00                        | \$75.47                           | \$7.55                         |
| MARLBORO GOLD KING MENTHOL BOX                                          | \$70.34               | 1.60                   | \$0.69                              | \$69.43            | \$10.80                     | \$80.23                       | \$2.41                 | \$82.64            | -                                     | \$82.64                                |                        | \$0.83                              | \$83.47            | \$5.0080             | \$88.47            | \$13.00                        | \$75.47                           | \$7.55                         |
| MARLBORO GOLD 100 MENTHOL BOX<br>MARLBORO GOLD 100 MENTHOL SOFT         | \$70.34<br>\$70.34    | 1.60<br>1.60           | \$0.69<br>\$0.69                    | \$69.43<br>\$69.43 | \$10.80<br>\$10.80          | \$80.23<br>\$80.23            | \$2.41<br>\$2.41       | \$82.64<br>\$82.64 |                                       | \$82.64<br>\$82.64                     |                        | \$0.83<br>\$0.83                    | \$83.47<br>\$83.47 | \$5.0080             | \$88.47            | \$13.00<br>\$13.00             | \$75.47<br>\$75.47                | \$7.55<br>\$7.55               |
| MARLBORD GOLD 100 MENTHOL SOFT                                          | \$70.34               | 1.60                   | \$0.69                              | \$69.43            | \$10.80                     | \$80.23<br>\$80.23            | \$2.41                 | \$82.64            |                                       | \$82.64<br>\$82.64                     |                        | \$0.83<br>\$0.83                    | \$83.47<br>\$83.47 | \$5.0080<br>\$5.0080 | \$88.47<br>\$88.47 | \$13.00<br>\$13.00             | \$75.47<br>\$75.47                | \$7.55                         |
| MARLBORO SILVER KING MENTHOL BOX                                        | \$70.34               | 1.60                   | \$0.69                              | \$69.43            | \$10.80                     | \$80.23                       | \$2.41                 | \$82.64            |                                       | \$82.64                                |                        | \$0.83                              | \$83.47            | \$5.0080             | \$88.47            | \$13.00                        | \$75.47                           | \$7.55                         |
| MARLBORO BLUE 83 MENTHOL BOX                                            | \$70.34               | 1.60                   | \$0.69                              | \$69.43            | \$10.80                     | \$80.23                       | \$2.41                 | \$82.64            |                                       | \$82.64                                |                        | \$0.83                              | \$83.47            | \$5.0080             | \$88.47            | \$13.00                        | \$75.47                           | \$7.55                         |
| MARLBORO BLUE 100 MENTHOL BOX                                           | \$70.34               | 1.60                   | \$0.69                              | \$69.43            | \$10.80                     | \$80.23                       | \$2.41                 | \$82.64            |                                       | \$82.64                                |                        | \$0.83                              | \$83.47            | \$5.0080             | \$88.47            | \$13.00                        | \$75.47                           | \$7.55                         |
| MARLBORO SMOOTH KING MENTHOL BOX                                        | \$70.34               | 1.60                   | \$0.69                              | \$69.43            | \$10.80                     | \$80.23                       | \$2.41                 | \$82.64            |                                       | \$82.64                                |                        | \$0.83                              | \$83.47            | \$5.0080             | \$88.47            | \$13.00                        | \$75.47                           | \$7.55                         |
| MARLBORO SMOOTH 100 MENTHOL BOX                                         | \$70.34               | 1.60                   | \$0.69                              | \$69.43            | \$10.80                     | \$80.23                       | \$2.41                 | \$82.64            |                                       | \$82.64                                |                        | \$0.83                              | \$83.47            | \$5.0080             | \$88.47            | \$13.00                        | \$75.47                           | \$7.55                         |
| MARLBORO ICE KING MENTHOL BOX                                           | \$70.34               | 1.60                   | \$0.69                              | \$69.43            | \$10.80                     | \$80.23                       | \$2.41                 | \$82.64            |                                       | \$82.64                                |                        | \$0.83                              | \$83.47            | \$5.0080             | \$88.47            | \$13.00                        | \$75.47                           | \$7.55                         |
| MARLBORO ICE 100 MENTHOL BOX                                            | \$70.34               | 1.60                   | \$0.69                              | \$69.43            | \$10.80                     | \$80.23                       | \$2.41                 | \$82.64            |                                       | \$82.64                                |                        | \$0.83                              | \$83.47            | \$5.0080             | \$88.47            | \$13.00                        | \$75.47                           | <mark>\$7.55</mark>            |
| MARLBORO MENTHOL SMOOTH ICE BOX                                         | \$70.34               | 1.60                   | \$0.69                              | \$69.43            | \$10.80                     | \$80.23                       | \$2.41                 | \$82.64            |                                       | \$82.64                                |                        | \$0.83                              | \$83.47            | \$5.0080             | \$88.47            | \$13.00                        | \$75.47                           | <mark>\$7.55</mark>            |
| MARLBORO MENTHOL BOLD ICE BOX                                           | \$70.34               | 1.60                   | \$0.69                              | \$69.43            | \$10.80                     | \$80.23                       | \$2.41                 | \$82.64            |                                       | \$82.64                                |                        | \$0.83                              | \$83.47            | \$5.0080             | \$88.47            | \$13.00                        | \$75.47                           | \$7.55                         |
|                                                                         |                       |                        |                                     |                    |                             |                               |                        |                    |                                       |                                        |                        |                                     |                    |                      |                    |                                |                                   |                                |
| MARLBORO MAINLINE NON-MENTHOL PACKINGS (RED)                            |                       |                        |                                     | 4 -                |                             | 4                             |                        |                    |                                       |                                        |                        |                                     | 4                  | 4                    |                    |                                | <b>1</b> — -                      |                                |
| MARLBORO KING BOX                                                       | \$69.84               | 1.60                   | \$0.69                              | \$68.93            | \$10.80                     | \$79.73                       | \$2.39                 | \$82.12            | _                                     | \$82.12                                |                        | \$0.83                              | \$82.95            | \$4.9771             | \$87.93            | \$15.50                        | \$72.43                           | \$7.24                         |
| MARLBORO KING SOFT                                                      | \$69.84               | 1.60                   | \$0.69                              | \$68.93            | \$10.80                     | \$79.73                       | \$2.39                 | \$82.12            | _                                     | \$82.12                                |                        | \$0.83                              | \$82.95            | \$4.9771             | \$87.93            | \$15.50                        | \$72.43                           | \$7.24                         |
| MARLBORO 100 BOX                                                        | \$69.84               | 1.60                   | \$0.69                              | \$68.93            | \$10.80                     | \$79.73                       | \$2.39                 | \$82.12            | -                                     | \$82.12                                |                        | \$0.83                              | \$82.95            | \$4.9771             | \$87.93            | \$15.50                        | \$72.43                           | \$7.24                         |
| MARLBORO 100 SOFT                                                       | \$69.84<br>\$69.84    | 1.60                   | \$0.69<br>\$0.69                    | \$68.93<br>\$68.93 | \$10.80<br>\$10.80          | \$79.73<br>\$79.73            | \$2.39                 | \$82.12<br>\$82.12 | -                                     | \$82.12<br>\$82.12                     |                        | \$0.83<br>\$0.83                    | \$82.95<br>\$82.95 | \$4.9771             | \$87.93            | \$15.50<br>\$15.50             | \$72.43<br>\$72.43                | \$7.24<br>\$7.24               |
| MARLBORO KING BOX 25s MARLBORO KING BOX 5PK                             | \$69.84               | 1.60<br>1.60           | \$0.69                              | \$68.93            | \$10.80                     | \$79.73<br>\$79.73            | \$2.39<br>\$2.39       | \$82.12            |                                       | \$82.12                                |                        | \$0.83<br>\$0.83                    | \$82.95<br>\$82.95 | \$4.9771<br>\$4.9771 | \$87.93<br>\$87.93 | \$15.50<br>\$15.50             | \$72.43                           | \$7.24                         |
| MARLBORD KING BOX                                                       | \$69.84               | 1.60                   | \$0.69                              | \$68.93            | \$10.80                     | \$79.73                       | \$2.39                 | \$82.12            |                                       | \$82.12                                |                        | \$0.83                              |                    | \$4.9771             | \$87.93            | \$15.50                        | \$72.43                           | \$7.24                         |
| MARLBORO GOLD KING BOX                                                  | \$69.84               | 1.60                   | \$0.69                              | \$68.93            | \$10.80                     | \$79.73                       | \$2.39                 | \$82.12            |                                       | \$82.12                                |                        | \$0.83                              | \$82.95            | \$4.9771             | \$87.93            | \$15.50                        | \$72.43                           | \$7.24                         |
| MARLBORO GOLD KING SOFT                                                 | \$69.84               | 1.60                   | \$0.69                              | \$68.93            | \$10.80                     | \$79.73                       | \$2.39                 | \$82.12            |                                       | \$82.12                                |                        | \$0.83                              | \$82.95            | \$4.9771             | \$87.93            | \$15.50                        | \$72.43                           | \$7.24                         |
| MARLBORO GOLD 100 BOX                                                   | \$69.84               | 1.60                   | \$0.69                              | \$68.93            | \$10.80                     | \$79.73                       | \$2.39                 | \$82.12            |                                       | \$82.12                                |                        | \$0.83                              | \$82.95            | \$4.9771             | \$87.93            | \$15.50                        | \$72.43                           | \$7.24                         |
| MARLBORO GOLD 100 SOFT                                                  | \$69.84               | 1.60                   | \$0.69                              | \$68.93            | \$10.80                     | \$79.73                       | \$2.39                 | \$82.12            |                                       | \$82.12                                |                        | \$0.83                              | \$82.95            | \$4.9771             | \$87.93            | \$15.50                        | \$72.43                           | \$7.24                         |
| MARLBORO GOLD KING BOX 25s                                              | \$69.84               | 1.60                   | \$0.69                              | \$68.93            | \$10.80                     | \$79.73                       | \$2.39                 | \$82.12            |                                       | \$82.12                                |                        | \$0.83                              | \$82.95            | \$4.9771             | \$87.93            | \$15.50                        | \$72.43                           | \$7.24                         |
| MARLBORO GOLD KING BOX 5PK                                              | \$69.84               | 1.60                   | \$0.69                              | \$68.93            | \$10.80                     | \$79.73                       | \$2.39                 | \$82.12            |                                       | \$82.12                                |                        | \$0.83                              | \$82.95            | \$4.9771             | \$87.93            | \$15.50                        | \$72.43                           | \$7.24                         |
| MARLBORO SILVER BOX                                                     | \$69.84               | 1.60                   | \$0.69                              | \$68.93            | \$10.80                     | \$79.73                       | \$2.39                 | \$82.12            |                                       | \$82.12                                |                        | \$0.83                              | \$82.95            | \$4.9771             | \$87.93            | \$15.50                        | \$72.43                           | <mark>\$7.24</mark>            |
| MARLBORO SILVER 100 BOX                                                 | \$69.84               | 1.60                   | \$0.69                              | \$68.93            | \$10.80                     | \$79.73                       | \$2.39                 | \$82.12            |                                       | \$82.12                                |                        | \$0.83                              | \$82.95            | \$4.9771             | \$87.93            | \$15.50                        | \$72.43                           | \$7.24                         |
| MARLBORO BLEND NO. 27 KING BOX                                          | \$69.84               | 1.60                   | \$0.69                              | \$68.93            | \$10.80                     | \$79.73                       | \$2.39                 | \$82.12            |                                       | \$82.12                                |                        | \$0.83                              | \$82.95            | \$4.9771             | \$87.93            | \$15.50                        | \$72.43                           | <mark>\$7.24</mark>            |
| MARLBORO BLEND NO. 27 KING SOFT                                         | \$69.84               | 1.60                   | \$0.69                              | \$68.93            | \$10.80                     | \$79.73                       | \$2.39                 | \$82.12            |                                       | \$82.12                                |                        | \$0.83                              | \$82.95            | \$4.9771             | \$87.93            | \$15.50                        | \$72.43                           | \$7.24                         |
| MARLBORO BLEND NO. 27 100 BOX                                           | \$69.84               | 1.60                   | \$0.69                              | \$68.93            | \$10.80                     | \$79.73                       | \$2.39                 | \$82.12            | _                                     | \$82.12                                |                        | \$0.83                              | \$82.95            | \$4.9771             | \$87.93            | \$15.50                        | \$72.43                           | \$7.24                         |
| MARLBORO SOUTHERN CUT KING BOX                                          | \$69.84               | 1.60                   | \$0.69                              | \$68.93            | \$10.80                     | \$79.73                       | \$2.39                 | \$82.12            | -                                     | \$82.12                                |                        | \$0.83                              | \$82.95            | \$4.9771             | \$87.93            | \$15.50                        | \$72.43                           | \$7.24                         |
| MARLBORO GOLD LABEL                                                     |                       |                        |                                     |                    |                             |                               |                        |                    | -                                     |                                        |                        |                                     |                    |                      |                    |                                |                                   |                                |
| MARLBORO GOLD LABEL<br>MARLBORO GOLD LABEL BOX                          | \$69.84               | 1.60                   | \$0.69                              | \$68.93            | \$10.80                     | \$79.73                       | \$2.39                 | \$82.12            | -                                     | \$82.12                                |                        | \$0.83                              | \$82.95            | \$4.9771             | \$87.93            | \$42.20                        | \$45.73                           | \$4.57                         |
| MARLBORO GOLD LABEL 100 BOX                                             | \$69.84               | 1.60                   | \$0.69                              | \$68.93            | \$10.80                     | \$79.73                       | \$2.39                 | \$82.12            |                                       | \$82.12                                |                        | \$0.83<br>\$0.83                    | \$82.95            | \$4.9771             | \$87.93            | \$42.20                        | \$45.73                           | \$4.57                         |
|                                                                         | J05.04                | 1.00                   | Ş0.09                               |                    | Ş10.80                      | <i>Ş13.</i> 13                | J2.35                  | J02.12             |                                       | 902.12                                 |                        |                                     | J02.93             | Ş4.9771              | 367.33             | <b>γ</b> <del>4</del> 2.20     | J4J.73                            | Ş <del>4</del> .37             |
| MARLBORO RED LABEL                                                      |                       |                        |                                     |                    |                             |                               |                        |                    |                                       |                                        |                        |                                     |                    |                      |                    |                                |                                   |                                |
| MARLBORO RED LABEL BOX                                                  | \$69.84               | 1.60                   | \$0.69                              | \$68.93            | \$10.80                     | \$79.73                       | \$2.39                 | \$82.12            |                                       | \$82.12                                |                        | \$0.83                              | \$82.95            | \$4.9771             | \$87.93            | \$15.50                        | \$72.43                           | \$7.24                         |
| MARLBORO RED LABEL 100 BOX                                              | \$69.84               | 1.60                   | \$0.69                              | \$68.93            | \$10.80                     | \$79.73                       | \$2.39                 | \$82.12            |                                       | \$82.12                                |                        | \$0.83                              | \$82.95            | \$4.9771             | \$87.93            | \$15.50                        | \$72.43                           | \$7.24                         |
|                                                                         |                       |                        | · · ·                               |                    |                             |                               |                        |                    |                                       |                                        |                        |                                     |                    |                      |                    |                                |                                   |                                |
| MARLBORO BLACK NON-MENTHOL                                              |                       |                        |                                     |                    |                             |                               |                        |                    |                                       |                                        |                        |                                     |                    |                      |                    |                                |                                   |                                |
| MARLBORO BLACK NON MENTHOL FILTER BOX                                   | \$69.84               | 1.60                   | \$0.69                              | \$68.93            | \$10.80                     | \$79.73                       | \$2.39                 | \$82.12            |                                       | \$82.12                                |                        | \$0.83                              | \$82.95            | \$4.9771             | \$87.93            | \$42.20                        | \$45.73                           | \$4.57                         |
| MARLBORO NON MENTHOL BLACK SPECIAL SELECT BOX & 100s BOX                | \$69.84               | 1.60                   | \$0.69                              | \$68.93            | \$10.80                     | \$79.73                       | \$2.39                 | \$82.12            |                                       | \$82.12                                |                        | \$0.83                              | \$82.95            | \$4.9771             | \$87.93            | \$42.20                        | \$45.73                           | <mark>\$4.57</mark>            |
| MARLBORO EDGE BOX                                                       | \$69.84               | 1.60                   | \$0.69                              | \$68.93            | \$10.80                     | \$79.73                       | \$2.39                 | \$82.12            |                                       | \$82.12                                |                        | \$0.83                              | \$82.95            | \$4.9771             | \$87.93            | \$42.20                        | \$45.73                           | \$4.57                         |
| MARLBORO BLACK MENTHOL BOX                                              | \$70.34               | 1.60                   | \$0.69                              | \$69.43            | \$10.80                     | \$80.23                       | \$2.41                 | \$82.64            |                                       | \$82.64                                |                        | \$0.83                              | \$83.47            | \$5.0080             | \$88.47            | \$42.20                        | \$46.27                           | \$4.63                         |
| MARLBORO MENTHOL BLACK SPECIAL SELECT BOX & 100s BOX                    | \$69.84               | 1.60                   | \$0.69                              | \$68.93            | \$10.80                     | \$79.73                       | \$2.39                 | \$82.12            |                                       | \$82.12                                |                        | \$0.83                              | \$82.95            | \$4.9771             | \$87.93            | \$42.20                        | \$45.73                           | \$4.57                         |
| MARLBORO NXT BOX                                                        | \$69.84               | 1.60                   | \$0.69                              | \$68.93            | \$10.80                     | \$79.73                       | \$2.39                 | \$82.12            |                                       | \$82.12                                |                        | \$0.83                              | \$82.95            | \$4.9771             | \$87.93            | \$42.20                        | \$45.73                           | \$4.57                         |
| MARLBORO MIDNIGHT MENTHOL BOX                                           | \$70.34               | 1.60                   | \$0.69                              | \$69.43            | \$10.80                     | \$80.23                       | \$2.41                 | \$82.64            |                                       | \$82.64                                |                        | \$0.83                              | \$83.47            | \$5.0080             | \$88.47            | \$42.20                        | \$46.27                           | \$4.63                         |
| MARLBORO MENTHOL SLATE BOX & 100s BOX                                   | \$70.34               | 1.60                   | \$0.69                              | \$69.43            | \$10.80                     | \$80.23                       | \$2.41                 | \$82.64            |                                       | \$82.64                                |                        | \$0.83                              | \$83.47            | \$5.0080             | \$88.47            | \$42.20                        | \$46.27                           | \$4.63                         |
|                                                                         |                       |                        |                                     |                    |                             |                               |                        |                    |                                       |                                        |                        |                                     |                    |                      |                    |                                |                                   |                                |
| MARLBORO BLACK MENTHOL<br>MARLBORO MENTHOL BLACK SPECIAL BLEND KING BOX | \$70.34               | 1.60                   | \$0.69                              | \$69.43            | \$10.90                     | \$80.23                       | \$2.41                 | \$82.64            |                                       | \$82.64                                |                        | \$0.83                              | \$83.47            | \$5.0080             | \$88.47            | \$42.20                        | \$46.27                           | \$4.63                         |
| MARLBORO MENTHOL BLACK SPECIAL BLEND KING BOX                           | \$70.34               | 1.60                   | \$0.69                              | \$69.43            | \$10.80<br>\$10.80          | \$80.23<br>\$80.23            | \$2.41<br>\$2.41       | \$82.64<br>\$82.64 |                                       | \$82.64<br>\$82.64                     |                        | \$0.83<br>\$0.83                    | \$83.47<br>\$83.47 | \$5.0080             | \$88.47<br>\$88.47 | \$42.20<br>\$42.20             | \$46.27<br>\$46.27                | \$4.63<br>\$4.63               |
| MARLBORD MENTHOL BACK SPECIAL BELEND 100 BOX                            | \$70.34               | 1.60                   |                                     | \$69.43            | \$10.80                     | \$80.23                       | \$2.41                 | \$82.64            |                                       | \$82.64<br>\$82.64                     |                        | \$0.83<br>\$0.83                    | \$83.47<br>\$83.47 | \$5.0080             | \$88.47            | \$42.20<br>\$42.20             | \$46.27                           | \$4.63                         |
|                                                                         | +د.017                | 1.00                   | -0.0 <i>5</i>                       |                    | 910.00                      | <b>ΨΟΟ.ΖΟ</b>                 | -γ <b>2.</b> +1        |                    |                                       | -902.0 <del>4</del>                    | 1                      | ده. <del>ن</del> ې                  | /+/.رەږ            | JJ.0080              |                    | γ <b>τ2.2</b> 0                | / L.U.F                           | <del>, 71.03</del>             |

|                                                     |                       |                        | 0.01                                |         | 10.8                        |                               | 0.03                   |          |                                       |                                        |                        | 0.01                                |          | 0.06                 |              |                                | <u> </u>                          |                                |
|-----------------------------------------------------|-----------------------|------------------------|-------------------------------------|---------|-----------------------------|-------------------------------|------------------------|----------|---------------------------------------|----------------------------------------|------------------------|-------------------------------------|----------|----------------------|--------------|--------------------------------|-----------------------------------|--------------------------------|
| VALID FOR 04/01/2024 through 04/30/2024             | Revenue<br>List Price | Less Trade<br>Discount | WHOLESALE Cost of<br>doing business |         | LA SET Rate<br>\$10.80/Cart | Wholesale<br>before<br>Markup | Wholesale<br>Markup 3% | Plus MU  | Rebate<br>Required to<br>be passed on | <u>Wholesale</u><br>Min to<br>Retailer | Less Trade<br>Discount | RETAIL Cost<br>of doing<br>business |          | Retail Mark<br>up 6% | WS + Mark Up | Required to<br>be passed<br>on | RETAIL<br>Min price<br>per carton | RETAIL<br>Minimum<br>\$ / Pack |
| 10 Packs per Carton                                 |                       |                        |                                     |         |                             |                               |                        |          |                                       |                                        |                        |                                     |          |                      |              |                                |                                   | í                              |
| MARLBORO MIDNIGHT KING MENTHOL BOX                  | \$70.34               | 1.60                   | \$0.69                              | \$69.43 | \$10.80                     | \$80.23                       | \$2.41                 | \$82.64  |                                       | \$82.64                                |                        | \$0.83                              | \$83.47  | \$5.0080             | \$88.47      | \$42.20                        | \$46.27                           | \$4.63                         |
| MARLBORO MENTHOL SLATE BOX                          | \$70.34               | 1.60                   | \$0.69                              | \$69.43 | \$10.80                     | \$80.23                       | \$2.41                 | \$82.64  |                                       | \$82.64                                |                        | \$0.83                              | \$83.47  | \$5.0080             | \$88.47      | \$42.20                        | \$46.27                           | \$4.63                         |
| MARLBORO MENTHOL SLATE 100 BOX                      | \$70.34               | 1.60                   | \$0.69                              | \$69.43 | \$10.80                     | \$80.23                       | \$2.41                 | \$82.64  |                                       | \$82.64                                |                        | \$0.83                              | \$83.47  | \$5.0080             | \$88.47      | \$42.20                        | \$46.27                           | \$4.63                         |
| MARLBORO SPECIAL SELECT PACKINGS-                   |                       |                        |                                     |         |                             |                               |                        |          |                                       |                                        |                        |                                     |          |                      |              |                                |                                   |                                |
| MARLBORO SPECIAL SELECT GOLD KING BOX               | \$69.84               | 1.60                   | \$0.69                              | \$68.93 | \$10.80                     | \$79.73                       | \$2.39                 | \$82.12  |                                       | \$82.12                                |                        | \$0.83                              | \$82.95  | \$4.9771             | \$87.93      | \$18.00                        | \$69.93                           | \$6.99                         |
| MARLBORO SPECIAL SELECT GOLD 100 BOX                | \$69.84               | 1.60                   | \$0.69                              | \$68.93 | \$10.80                     | \$79.73                       | \$2.39                 | \$82.12  |                                       | \$82.12                                |                        | \$0.83                              | \$82.95  | \$4.9771             | \$87.93      | \$18.00                        | \$69.93                           | \$6.99                         |
| MARLBORO SPECIAL SELECT RED KING BOX                | \$69.84               | 1.60                   | \$0.69                              | \$68.93 | \$10.80                     | \$79.73                       | \$2.39                 | \$82.12  |                                       | \$82.12                                |                        | \$0.83                              | \$82.95  | \$4.9771             | \$87.93      | \$18.00                        | \$69.93                           | \$6.99                         |
| MARLBORO SPECIAL SELECT RED 100 BOX                 | \$69.84               | 1.60                   | \$0.69                              | \$68.93 | \$10.80                     | \$79.73                       | \$2.39                 | \$82.12  |                                       | \$82.12                                |                        | \$0.83                              | \$82.95  | \$4.9771             | \$87.93      | \$18.00                        | \$69.93                           | \$6.99                         |
| MARLBORO SPECIAL BLEND GREEN KING BOX               | \$69.84               | 1.60                   | \$0.69                              | \$68.93 | \$10.80                     | \$79.73                       | \$2.39                 | \$82.12  |                                       | \$82.12                                |                        | \$0.83                              | \$82.95  | \$4.9771             | \$87.93      | \$18.00                        | \$69.93                           | \$6.99                         |
| MARLBORO SPECIAL BLEND GREEN 100 BOX                | \$69.84               | 1.60                   | \$0.69                              | \$68.93 | \$10.80                     | \$79.73                       | \$2.39                 | \$82.12  |                                       | \$82.12                                |                        | \$0.83                              | \$82.95  | \$4.9771             | \$87.93      | \$18.00                        | \$69.93                           | \$6.99                         |
| MARLBORO 72'S                                       |                       |                        |                                     |         |                             |                               |                        |          |                                       |                                        |                        |                                     |          |                      |              |                                |                                   |                                |
| MARLBORO 72s BOX                                    | \$69.84               | 1.60                   | \$0.69                              | \$68.93 | \$10.80                     | \$79.73                       | \$2.39                 | \$82.12  |                                       | \$82.12                                |                        | \$0.83                              | \$82.95  | \$4.9771             | \$87.93      | \$22.50                        | \$65.43                           | \$6.54                         |
| MARLBORO 72s GOLD BOX                               | \$69.84               | 1.60                   | \$0.69                              | \$68.93 | \$10.80                     | \$79.73                       | \$2.39                 | \$82.12  |                                       | \$82.12                                |                        | \$0.83                              | \$82.95  | \$4.9771             | \$87.93      | \$22.50                        | \$65.43                           | \$6.54                         |
| MARLBORO 72s SILVER BOX                             | \$69.84               | 1.60                   | \$0.69                              | \$68.93 | \$10.80                     | \$79.73                       | \$2.39                 | \$82.12  |                                       | \$82.12                                |                        | \$0.83                              | \$82.95  | \$4.9771             | \$87.93      | \$22.50                        | \$65.43                           | \$6.54                         |
| MARLBORO 72s GREEN BOX                              | \$70.34               | 1.60                   | \$0.69                              | \$69.43 | \$10.80                     | \$80.23                       | \$2.41                 | \$82.64  |                                       | \$82.64                                |                        | \$0.83                              | \$83.47  | \$5.0080             | \$88.47      | \$22.50                        | \$65.97                           | \$6.60                         |
| MARLBORO 72s BLACK BOX                              | \$69.84               | 1.60                   | \$0.69                              | \$68.93 | \$10.80                     | \$79.73                       | \$2.39                 | \$82.12  |                                       | \$82.12                                |                        | \$0.83                              | \$82.95  | \$4.9771             | \$87.93      | \$22.50                        | \$65.43                           | \$6.54                         |
|                                                     |                       |                        |                                     |         |                             |                               |                        |          |                                       |                                        |                        |                                     |          |                      |              |                                |                                   |                                |
| MERIT GOLD PACK FILTER KING BOX                     | \$90.70               |                        | \$0.91                              | \$91.61 | \$10.80                     | \$102.41                      | \$3.07                 | \$105.48 |                                       | \$105.48                               |                        | \$1.06                              | \$106.54 | \$6.3925             | \$112.93     | \$0.00                         | \$112.93                          | \$11.29                        |
| MERIT BLUE PACK FILTER KING BOX                     | \$90.70               |                        | \$0.91                              | \$91.61 | \$10.80                     | \$102.41                      | \$3.07                 | \$105.48 |                                       | \$105.48                               |                        | \$1.06                              | \$106.54 | \$6.3925             | \$112.93     | \$0.00                         | \$112.93                          | \$11.29                        |
| MERIT BLUE PACK 100s FILTER BOX                     | \$90.70               |                        | \$0.91                              | \$91.61 | \$10.80                     | \$102.41                      | \$3.07                 | \$105.48 |                                       | \$105.48                               |                        | \$1.06                              | \$106.54 | \$6.3925             | \$112.93     | \$0.00                         | \$112.93                          | \$11.29                        |
| PARLIAMENT BLUE PACK FILTER LONG SIZE BOX           | \$78.84               |                        | \$0.79                              | \$79.63 | \$10.80                     | \$90.43                       | \$2.71                 | \$93.14  |                                       | \$93.14                                |                        | \$0.94                              | \$94.08  | \$5.6450             | \$99.73      | \$0.00                         | \$99.73                           | \$9.97                         |
| PARLIAMENT WHITE PACK FILTER LONG SIZE BOX          | \$78.84               |                        | \$0.79                              | \$79.63 | \$10.80                     | \$90.43                       | \$2.71                 | \$93.14  |                                       | \$93.14                                |                        | \$0.94                              | \$94.08  | \$5.6450             | \$99.73      | \$0.00                         | \$99.73                           | \$9.97                         |
| PARLIAMENT WHITE PACK 100s FILTER BOX               | \$78.84               |                        | \$0.79                              | \$79.63 | \$10.80                     | \$90.43                       | \$2.71                 | \$93.14  |                                       | \$93.14                                |                        | \$0.94                              | \$94.08  | \$5.6450             | \$99.73      | \$0.00                         | \$99.73                           | \$9.97                         |
| PARLIAMENT WHITE PACK MENTHOL FILTER LONG SIZE BOX  | \$78.84               |                        | \$0.79                              | \$79.63 | \$10.80                     | \$90.43                       | \$2.71                 | \$93.14  |                                       | \$93.14                                |                        | \$0.94                              | \$94.08  | \$5.6450             | \$99.73      | \$0.00                         | \$99.73                           | \$9.97                         |
| PARLIAMENT WHITE PACK 100s MENTHOL FILTER BOX       | \$78.84               |                        | \$0.79                              | \$79.63 | \$10.80                     | \$90.43                       | \$2.71                 | \$93.14  |                                       | \$93.14                                |                        | \$0.94                              | \$94.08  | \$5.6450             | \$99.73      | \$0.00                         | \$99.73                           | \$9.97                         |
| PARLIAMENT SILVER PACK FILTER LONG SIZE BOX         | \$78.84               |                        | \$0.79                              | \$79.63 | \$10.80                     | \$90.43                       | \$2.71                 | \$93.14  |                                       | \$93.14                                |                        | \$0.94                              | \$94.08  | \$5.6450             | \$99.73      | \$0.00                         | \$99.73                           | \$9.97                         |
| PARLIAMENT SILVER PACK MENTHOL FILTER LONG SIZE BOX | \$78.84               |                        | \$0.79                              | \$79.63 | \$10.80                     | \$90.43                       | \$2.71                 | \$93.14  |                                       | \$93.14                                |                        | \$0.94                              | \$94.08  | \$5.6450             | \$99.73      | \$0.00                         | \$99.73                           | \$9.97                         |
| PARLIAMENT GREEN PACK MENTHOL FILTER LONG SIZE BOX  | \$78.84               |                        | \$0.79                              | \$79.63 | \$10.80                     | \$90.43                       | \$2.71                 | \$93.14  |                                       | \$93.14                                |                        | \$0.94                              | \$94.08  | \$5.6450             | \$99.73      | \$0.00                         | \$99.73                           | \$9.97                         |
| VIRGINIA SLIMS FILTER 100 BOX                       | \$78.84               |                        | \$0.79                              | \$79.63 | \$10.80                     | \$90.43                       | \$2.71                 | \$93.14  |                                       | \$93.14                                |                        | \$0.94                              | \$94.08  | \$5.6450             | \$99.73      | \$5.00                         | \$94.73                           | \$9.47                         |
| VIRGINIA SLIMS GOLD PACK 100s FILTER BOX            | \$78.84               |                        | \$0.79                              | \$79.63 | \$10.80                     | \$90.43                       | \$2.71                 | \$93.14  |                                       | \$93.14                                |                        | \$0.94                              | \$94.08  | \$5.6450             | \$99.73      | \$5.00                         | \$94.73                           | \$9.47                         |
| VIRGINIA SLIMS GOLD PACK 120s FILTER BOX            | \$78.84               |                        | \$0.79                              | \$79.63 | \$10.80                     | \$90.43                       | \$2.71                 | \$93.14  |                                       | \$93.14                                |                        | \$0.94                              | \$94.08  | \$5.6450             | \$99.73      | \$5.00                         | \$94.73                           | \$9.47                         |
| VIRGINIA SLIMS SILVER PACK 100s FILTER BOX          | \$78.84               |                        | \$0.79                              | \$79.63 | \$10.80                     | \$90.43                       | \$2.71                 | \$93.14  |                                       | \$93.14                                |                        | \$0.94                              | \$94.08  | \$5.6450             | \$99.73      | \$5.00                         | \$94.73                           | \$9.47                         |
| VIRGINIA SLIMS SILVER PACK 120s FILTER BOX          | \$78.84               |                        | \$0.79                              | \$79.63 | \$10.80                     | \$90.43                       | \$2.71                 | \$93.14  |                                       | \$93.14                                |                        | \$0.94                              | \$94.08  | \$5.6450             | \$99.73      | \$5.00                         | \$94.73                           | \$9.47                         |
| VIRGINIA SLIMS SUPERSLIMS FILTER BOX                | \$78.84               |                        | \$0.79                              | \$79.63 | \$10.80                     | \$90.43                       | \$2.71                 | \$93.14  |                                       | \$93.14                                |                        | \$0.94                              | \$94.08  | \$5.6450             | \$99.73      | \$5.00                         | \$94.73                           | \$9.47                         |
| VIRGINIA SLIMS MENTHOL FILTER 100s BOX              | \$78.84               |                        | \$0.79                              | \$79.63 | \$10.80                     | \$90.43                       | \$2.71                 | \$93.14  |                                       | \$93.14                                |                        | \$0.94                              | \$94.08  | \$5.6450             | \$99.73      | \$5.00                         | \$94.73                           | \$9.47                         |
| VIRGINIA SLIMS GOLD PACK 100s MENTHOL FILTER BOX    | \$78.84               |                        | \$0.79                              | \$79.63 | \$10.80                     | \$90.43                       | \$2.71                 | \$93.14  |                                       | \$93.14                                |                        | \$0.94                              | \$94.08  | \$5.6450             | \$99.73      | \$5.00                         | \$94.73                           | \$9.47                         |
| VIRGINIA SLIMS GOLD PACK 120s MENTHOL FILTER BOX    | \$78.84               |                        | \$0.79                              | \$79.63 | \$10.80                     | \$90.43                       | \$2.71                 | \$93.14  |                                       | \$93.14                                |                        | \$0.94                              | \$94.08  | \$5.6450             | \$99.73      | \$5.00                         | \$94.73                           | \$9.47                         |
| VIRGINIA SLIMS SILVER PACK 100s MENTHOL FILTER BOX  | \$78.84               |                        | \$0.79                              | \$79.63 | \$10.80                     | \$90.43                       | \$2.71                 | \$93.14  |                                       | \$93.14                                |                        | \$0.94                              | \$94.08  | \$5.6450             | \$99.73      | \$5.00                         | \$94.73                           | \$9.47                         |
| VIRGINIA SLIMS SILVER PACK 120s MENTHOL FILTER BOX  | \$78.84               |                        | \$0.79                              | \$79.63 | \$10.80                     | \$90.43                       | \$2.71                 | \$93.14  |                                       | \$93.14                                |                        | \$0.94                              | \$94.08  | \$5.6450             | \$99.73      | \$5.00                         | \$94.73                           | \$9.47                         |
| VIRGINIA SLIMS SUPERSLIMS MENTHOL FILTER BOX        | \$78.84               |                        | \$0.79                              | \$79.63 | \$10.80                     | \$90.43                       | \$2.71                 | \$93.14  |                                       | \$93.14                                |                        | \$0.94                              | \$94.08  | \$5.6450             | \$99.73      | \$5.00                         | \$94.73                           | \$9.47                         |