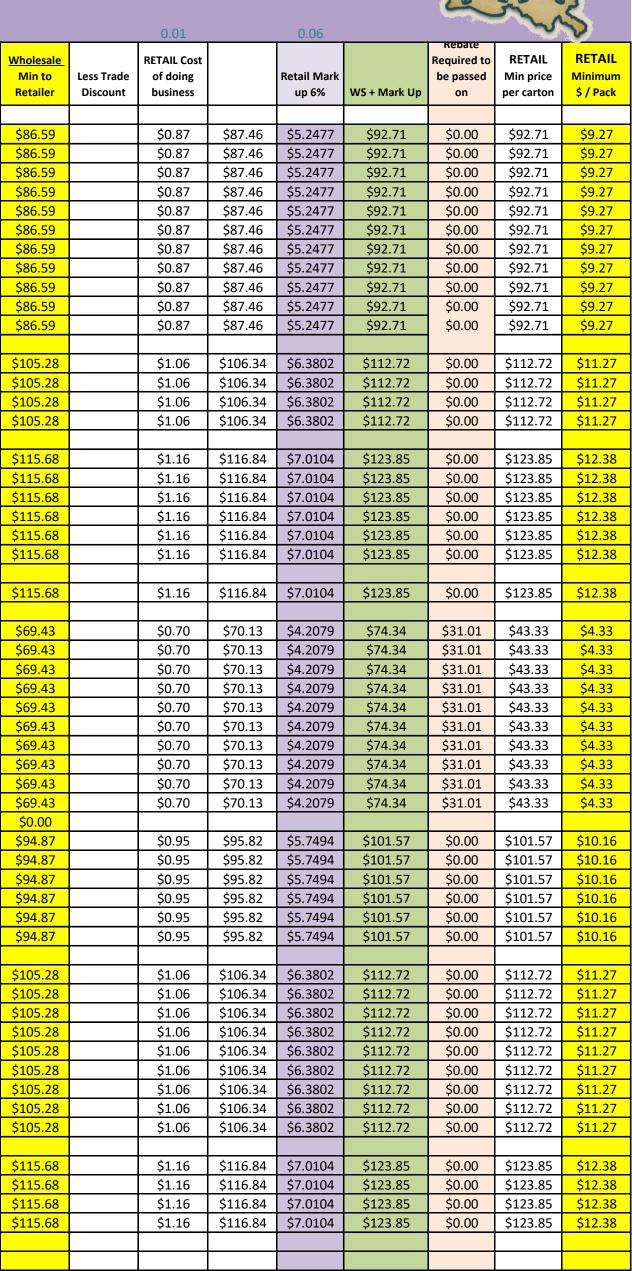

|                                                                         |                       |                        | 0.01                                |                    | 10.8                        |                               | 0.03                   |                    |                                       |                                        |                        | 0.01                                |                    | 0.06                 |                    |                                |                                   | $\sim$                         |
|-------------------------------------------------------------------------|-----------------------|------------------------|-------------------------------------|--------------------|-----------------------------|-------------------------------|------------------------|--------------------|---------------------------------------|----------------------------------------|------------------------|-------------------------------------|--------------------|----------------------|--------------------|--------------------------------|-----------------------------------|--------------------------------|
| VALID FOR 04/01/2024 through 04/30/2024                                 | Revenue<br>List Price | Less Trade<br>Discount | WHOLESALE Cost of<br>doing business |                    | LA SET Rate<br>\$10.80/Cart | Wholesale<br>before<br>Markup | Wholesale<br>Markup 3% | Plus MU            | Rebate<br>Required to<br>be passed on | <u>Wholesale</u><br>Min to<br>Retailer | Less Trade<br>Discount | RETAIL Cost<br>of doing<br>business |                    | Retail Mark<br>up 6% | WS + Mark Up       | Required to<br>be passed<br>on | RETAIL<br>Min price<br>per carton | RETAIL<br>Minimum<br>\$ / Pack |
| 10 Packs per Carton                                                     |                       |                        |                                     |                    |                             |                               |                        |                    |                                       |                                        |                        |                                     |                    |                      |                    |                                |                                   |                                |
|                                                                         |                       |                        |                                     |                    | PHILL                       | IP MORR                       | IS BRANDS              |                    |                                       |                                        |                        |                                     |                    |                      |                    |                                |                                   |                                |
| MARLBORO MAINLINE MENTHOL PACKINGS                                      |                       |                        |                                     |                    |                             |                               |                        |                    |                                       |                                        |                        |                                     |                    |                      |                    |                                |                                   |                                |
| MARLBORO KING MENTHOL BOX                                               | \$70.34               | 1.60                   | \$0.69                              | \$69.43            | \$10.80                     | \$80.23                       | \$2.41                 | \$82.64            |                                       | \$82.64                                |                        | \$0.83                              | \$83.47            | \$5.0080             | \$88.47            | \$13.00                        | \$75.47                           | \$7.55                         |
| MARLBORO 100 MENTHOL BOX                                                | \$70.34               | 1.60                   | \$0.69                              | \$69.43            | \$10.80                     | \$80.23                       | \$2.41                 | \$82.64            |                                       | \$82.64                                |                        | \$0.83                              | \$83.47            | \$5.0080             | \$88.47            | \$13.00                        | \$75.47                           | \$7.55                         |
| MARLBORO GOLD KING MENTHOL BOX                                          | \$70.34               | 1.60                   | \$0.69                              | \$69.43            | \$10.80                     | \$80.23                       | \$2.41                 | \$82.64            | -                                     | \$82.64                                |                        | \$0.83                              | \$83.47            | \$5.0080             | \$88.47            | \$13.00                        | \$75.47                           | \$7.55                         |
| MARLBORO GOLD 100 MENTHOL BOX<br>MARLBORO GOLD 100 MENTHOL SOFT         | \$70.34<br>\$70.34    | 1.60<br>1.60           | \$0.69<br>\$0.69                    | \$69.43<br>\$69.43 | \$10.80<br>\$10.80          | \$80.23<br>\$80.23            | \$2.41<br>\$2.41       | \$82.64<br>\$82.64 |                                       | \$82.64<br>\$82.64                     |                        | \$0.83<br>\$0.83                    | \$83.47<br>\$83.47 | \$5.0080             | \$88.47            | \$13.00<br>\$13.00             | \$75.47<br>\$75.47                | \$7.55<br>\$7.55               |
| MARLBORD GOLD 100 MENTHOL SOFT                                          | \$70.34               | 1.60                   | \$0.69                              | \$69.43            | \$10.80                     | \$80.23<br>\$80.23            | \$2.41                 | \$82.64            |                                       | \$82.64<br>\$82.64                     |                        | \$0.83<br>\$0.83                    | \$83.47<br>\$83.47 | \$5.0080<br>\$5.0080 | \$88.47<br>\$88.47 | \$13.00<br>\$13.00             | \$75.47<br>\$75.47                | \$7.55                         |
| MARLBORO SILVER KING MENTHOL BOX                                        | \$70.34               | 1.60                   | \$0.69                              | \$69.43            | \$10.80                     | \$80.23                       | \$2.41                 | \$82.64            |                                       | \$82.64                                |                        | \$0.83                              | \$83.47            | \$5.0080             | \$88.47            | \$13.00                        | \$75.47                           | \$7.55                         |
| MARLBORO BLUE 83 MENTHOL BOX                                            | \$70.34               | 1.60                   | \$0.69                              | \$69.43            | \$10.80                     | \$80.23                       | \$2.41                 | \$82.64            |                                       | \$82.64                                |                        | \$0.83                              | \$83.47            | \$5.0080             | \$88.47            | \$13.00                        | \$75.47                           | \$7.55                         |
| MARLBORO BLUE 100 MENTHOL BOX                                           | \$70.34               | 1.60                   | \$0.69                              | \$69.43            | \$10.80                     | \$80.23                       | \$2.41                 | \$82.64            |                                       | \$82.64                                |                        | \$0.83                              | \$83.47            | \$5.0080             | \$88.47            | \$13.00                        | \$75.47                           | \$7.55                         |
| MARLBORO SMOOTH KING MENTHOL BOX                                        | \$70.34               | 1.60                   | \$0.69                              | \$69.43            | \$10.80                     | \$80.23                       | \$2.41                 | \$82.64            |                                       | \$82.64                                |                        | \$0.83                              | \$83.47            | \$5.0080             | \$88.47            | \$13.00                        | \$75.47                           | \$7.55                         |
| MARLBORO SMOOTH 100 MENTHOL BOX                                         | \$70.34               | 1.60                   | \$0.69                              | \$69.43            | \$10.80                     | \$80.23                       | \$2.41                 | \$82.64            |                                       | \$82.64                                |                        | \$0.83                              | \$83.47            | \$5.0080             | \$88.47            | \$13.00                        | \$75.47                           | \$7.55                         |
| MARLBORO ICE KING MENTHOL BOX                                           | \$70.34               | 1.60                   | \$0.69                              | \$69.43            | \$10.80                     | \$80.23                       | \$2.41                 | \$82.64            |                                       | \$82.64                                |                        | \$0.83                              | \$83.47            | \$5.0080             | \$88.47            | \$13.00                        | \$75.47                           | \$7.55                         |
| MARLBORO ICE 100 MENTHOL BOX                                            | \$70.34               | 1.60                   | \$0.69                              | \$69.43            | \$10.80                     | \$80.23                       | \$2.41                 | \$82.64            |                                       | \$82.64                                |                        | \$0.83                              | \$83.47            | \$5.0080             | \$88.47            | \$13.00                        | \$75.47                           | <mark>\$7.55</mark>            |
| MARLBORO MENTHOL SMOOTH ICE BOX                                         | \$70.34               | 1.60                   | \$0.69                              | \$69.43            | \$10.80                     | \$80.23                       | \$2.41                 | \$82.64            |                                       | \$82.64                                |                        | \$0.83                              | \$83.47            | \$5.0080             | \$88.47            | \$13.00                        | \$75.47                           | <mark>\$7.55</mark>            |
| MARLBORO MENTHOL BOLD ICE BOX                                           | \$70.34               | 1.60                   | \$0.69                              | \$69.43            | \$10.80                     | \$80.23                       | \$2.41                 | \$82.64            |                                       | \$82.64                                |                        | \$0.83                              | \$83.47            | \$5.0080             | \$88.47            | \$13.00                        | \$75.47                           | \$7.55                         |
|                                                                         |                       |                        |                                     |                    |                             |                               |                        |                    |                                       |                                        |                        |                                     |                    |                      |                    |                                |                                   |                                |
| MARLBORO MAINLINE NON-MENTHOL PACKINGS (RED)                            |                       |                        |                                     | 4 -                |                             | 4                             |                        |                    |                                       |                                        |                        |                                     | 4                  | 4                    |                    |                                | <b>1</b> — -                      |                                |
| MARLBORO KING BOX                                                       | \$69.84               | 1.60                   | \$0.69                              | \$68.93            | \$10.80                     | \$79.73                       | \$2.39                 | \$82.12            | _                                     | \$82.12                                |                        | \$0.83                              | \$82.95            | \$4.9771             | \$87.93            | \$15.50                        | \$72.43                           | \$7.24                         |
| MARLBORO KING SOFT                                                      | \$69.84               | 1.60                   | \$0.69                              | \$68.93            | \$10.80                     | \$79.73                       | \$2.39                 | \$82.12            | _                                     | \$82.12                                |                        | \$0.83                              | \$82.95            | \$4.9771             | \$87.93            | \$15.50                        | \$72.43                           | \$7.24                         |
| MARLBORO 100 BOX                                                        | \$69.84               | 1.60                   | \$0.69                              | \$68.93            | \$10.80                     | \$79.73                       | \$2.39                 | \$82.12            | -                                     | \$82.12                                |                        | \$0.83                              | \$82.95            | \$4.9771             | \$87.93            | \$15.50                        | \$72.43                           | \$7.24                         |
| MARLBORO 100 SOFT                                                       | \$69.84<br>\$69.84    | 1.60                   | \$0.69<br>\$0.69                    | \$68.93<br>\$68.93 | \$10.80<br>\$10.80          | \$79.73<br>\$79.73            | \$2.39                 | \$82.12<br>\$82.12 | -                                     | \$82.12<br>\$82.12                     |                        | \$0.83<br>\$0.83                    | \$82.95<br>\$82.95 | \$4.9771             | \$87.93            | \$15.50<br>\$15.50             | \$72.43<br>\$72.43                | \$7.24<br>\$7.24               |
| MARLBORO KING BOX 25s MARLBORO KING BOX 5PK                             | \$69.84               | 1.60<br>1.60           | \$0.69                              | \$68.93            | \$10.80                     | \$79.73<br>\$79.73            | \$2.39<br>\$2.39       | \$82.12            |                                       | \$82.12                                |                        | \$0.83<br>\$0.83                    | \$82.95<br>\$82.95 | \$4.9771<br>\$4.9771 | \$87.93<br>\$87.93 | \$15.50<br>\$15.50             | \$72.43                           | \$7.24                         |
| MARLBORD KING BOX                                                       | \$69.84               | 1.60                   | \$0.69                              | \$68.93            | \$10.80                     | \$79.73                       | \$2.39                 | \$82.12            |                                       | \$82.12                                |                        | \$0.83                              |                    | \$4.9771             | \$87.93            | \$15.50                        | \$72.43                           | \$7.24                         |
| MARLBORO GOLD KING BOX                                                  | \$69.84               | 1.60                   | \$0.69                              | \$68.93            | \$10.80                     | \$79.73                       | \$2.39                 | \$82.12            |                                       | \$82.12                                |                        | \$0.83                              | \$82.95            | \$4.9771             | \$87.93            | \$15.50                        | \$72.43                           | \$7.24                         |
| MARLBORO GOLD KING SOFT                                                 | \$69.84               | 1.60                   | \$0.69                              | \$68.93            | \$10.80                     | \$79.73                       | \$2.39                 | \$82.12            |                                       | \$82.12                                |                        | \$0.83                              | \$82.95            | \$4.9771             | \$87.93            | \$15.50                        | \$72.43                           | \$7.24                         |
| MARLBORO GOLD 100 BOX                                                   | \$69.84               | 1.60                   | \$0.69                              | \$68.93            | \$10.80                     | \$79.73                       | \$2.39                 | \$82.12            |                                       | \$82.12                                |                        | \$0.83                              | \$82.95            | \$4.9771             | \$87.93            | \$15.50                        | \$72.43                           | \$7.24                         |
| MARLBORO GOLD 100 SOFT                                                  | \$69.84               | 1.60                   | \$0.69                              | \$68.93            | \$10.80                     | \$79.73                       | \$2.39                 | \$82.12            |                                       | \$82.12                                |                        | \$0.83                              | \$82.95            | \$4.9771             | \$87.93            | \$15.50                        | \$72.43                           | \$7.24                         |
| MARLBORO GOLD KING BOX 25s                                              | \$69.84               | 1.60                   | \$0.69                              | \$68.93            | \$10.80                     | \$79.73                       | \$2.39                 | \$82.12            |                                       | \$82.12                                |                        | \$0.83                              | \$82.95            | \$4.9771             | \$87.93            | \$15.50                        | \$72.43                           | \$7.24                         |
| MARLBORO GOLD KING BOX 5PK                                              | \$69.84               | 1.60                   | \$0.69                              | \$68.93            | \$10.80                     | \$79.73                       | \$2.39                 | \$82.12            |                                       | \$82.12                                |                        | \$0.83                              | \$82.95            | \$4.9771             | \$87.93            | \$15.50                        | \$72.43                           | \$7.24                         |
| MARLBORO SILVER BOX                                                     | \$69.84               | 1.60                   | \$0.69                              | \$68.93            | \$10.80                     | \$79.73                       | \$2.39                 | \$82.12            |                                       | \$82.12                                |                        | \$0.83                              | \$82.95            | \$4.9771             | \$87.93            | \$15.50                        | \$72.43                           | <mark>\$7.24</mark>            |
| MARLBORO SILVER 100 BOX                                                 | \$69.84               | 1.60                   | \$0.69                              | \$68.93            | \$10.80                     | \$79.73                       | \$2.39                 | \$82.12            |                                       | \$82.12                                |                        | \$0.83                              | \$82.95            | \$4.9771             | \$87.93            | \$15.50                        | \$72.43                           | \$7.24                         |
| MARLBORO BLEND NO. 27 KING BOX                                          | \$69.84               | 1.60                   | \$0.69                              | \$68.93            | \$10.80                     | \$79.73                       | \$2.39                 | \$82.12            |                                       | \$82.12                                |                        | \$0.83                              | \$82.95            | \$4.9771             | \$87.93            | \$15.50                        | \$72.43                           | <mark>\$7.24</mark>            |
| MARLBORO BLEND NO. 27 KING SOFT                                         | \$69.84               | 1.60                   | \$0.69                              | \$68.93            | \$10.80                     | \$79.73                       | \$2.39                 | \$82.12            |                                       | \$82.12                                |                        | \$0.83                              | \$82.95            | \$4.9771             | \$87.93            | \$15.50                        | \$72.43                           | \$7.24                         |
| MARLBORO BLEND NO. 27 100 BOX                                           | \$69.84               | 1.60                   | \$0.69                              | \$68.93            | \$10.80                     | \$79.73                       | \$2.39                 | \$82.12            | _                                     | \$82.12                                |                        | \$0.83                              | \$82.95            | \$4.9771             | \$87.93            | \$15.50                        | \$72.43                           | \$7.24                         |
| MARLBORO SOUTHERN CUT KING BOX                                          | \$69.84               | 1.60                   | \$0.69                              | \$68.93            | \$10.80                     | \$79.73                       | \$2.39                 | \$82.12            | -                                     | \$82.12                                |                        | \$0.83                              | \$82.95            | \$4.9771             | \$87.93            | \$15.50                        | \$72.43                           | \$7.24                         |
| MARLBORO GOLD LABEL                                                     |                       |                        |                                     |                    |                             |                               |                        |                    | -                                     |                                        |                        |                                     |                    |                      |                    |                                |                                   |                                |
| MARLBORO GOLD LABEL<br>MARLBORO GOLD LABEL BOX                          | \$69.84               | 1.60                   | \$0.69                              | \$68.93            | \$10.80                     | \$79.73                       | \$2.39                 | \$82.12            | -                                     | \$82.12                                |                        | \$0.83                              | \$82.95            | \$4.9771             | \$87.93            | \$42.20                        | \$45.73                           | \$4.57                         |
| MARLBORO GOLD LABEL 100 BOX                                             | \$69.84               | 1.60                   | \$0.69                              | \$68.93            | \$10.80                     | \$79.73                       | \$2.39                 | \$82.12            |                                       | \$82.12                                |                        | \$0.83<br>\$0.83                    | \$82.95            | \$4.9771             | \$87.93            | \$42.20                        | \$45.73                           | \$4.57                         |
|                                                                         | J05.04                | 1.00                   | Ş0.09                               |                    | Ş10.80                      | <i>Ş13.</i> 13                | J2.35                  | J02.12             |                                       | 902.12                                 |                        |                                     | J02.93             | Ş4.9771              | 367.33             | <b>γ</b> <del>4</del> 2.20     | J4J.73                            | Ş <del>4</del> .37             |
| MARLBORO RED LABEL                                                      |                       |                        |                                     |                    |                             |                               |                        |                    |                                       |                                        |                        |                                     |                    |                      |                    |                                |                                   |                                |
| MARLBORO RED LABEL BOX                                                  | \$69.84               | 1.60                   | \$0.69                              | \$68.93            | \$10.80                     | \$79.73                       | \$2.39                 | \$82.12            |                                       | \$82.12                                |                        | \$0.83                              | \$82.95            | \$4.9771             | \$87.93            | \$15.50                        | \$72.43                           | \$7.24                         |
| MARLBORO RED LABEL 100 BOX                                              | \$69.84               | 1.60                   | \$0.69                              | \$68.93            | \$10.80                     | \$79.73                       | \$2.39                 | \$82.12            |                                       | \$82.12                                |                        | \$0.83                              | \$82.95            | \$4.9771             | \$87.93            | \$15.50                        | \$72.43                           | \$7.24                         |
|                                                                         |                       |                        | · · ·                               |                    |                             |                               |                        |                    |                                       |                                        |                        |                                     |                    |                      |                    |                                |                                   |                                |
| MARLBORO BLACK NON-MENTHOL                                              |                       |                        |                                     |                    |                             |                               |                        |                    |                                       |                                        |                        |                                     |                    |                      |                    |                                |                                   |                                |
| MARLBORO BLACK NON MENTHOL FILTER BOX                                   | \$69.84               | 1.60                   | \$0.69                              | \$68.93            | \$10.80                     | \$79.73                       | \$2.39                 | \$82.12            |                                       | \$82.12                                |                        | \$0.83                              | \$82.95            | \$4.9771             | \$87.93            | \$42.20                        | \$45.73                           | \$4.57                         |
| MARLBORO NON MENTHOL BLACK SPECIAL SELECT BOX & 100s BOX                | \$69.84               | 1.60                   | \$0.69                              | \$68.93            | \$10.80                     | \$79.73                       | \$2.39                 | \$82.12            |                                       | \$82.12                                |                        | \$0.83                              | \$82.95            | \$4.9771             | \$87.93            | \$42.20                        | \$45.73                           | <mark>\$4.57</mark>            |
| MARLBORO EDGE BOX                                                       | \$69.84               | 1.60                   | \$0.69                              | \$68.93            | \$10.80                     | \$79.73                       | \$2.39                 | \$82.12            |                                       | \$82.12                                |                        | \$0.83                              | \$82.95            | \$4.9771             | \$87.93            | \$42.20                        | \$45.73                           | \$4.57                         |
| MARLBORO BLACK MENTHOL BOX                                              | \$70.34               | 1.60                   | \$0.69                              | \$69.43            | \$10.80                     | \$80.23                       | \$2.41                 | \$82.64            |                                       | \$82.64                                |                        | \$0.83                              | \$83.47            | \$5.0080             | \$88.47            | \$42.20                        | \$46.27                           | \$4.63                         |
| MARLBORO MENTHOL BLACK SPECIAL SELECT BOX & 100s BOX                    | \$69.84               | 1.60                   | \$0.69                              | \$68.93            | \$10.80                     | \$79.73                       | \$2.39                 | \$82.12            |                                       | \$82.12                                |                        | \$0.83                              | \$82.95            | \$4.9771             | \$87.93            | \$42.20                        | \$45.73                           | \$4.57                         |
| MARLBORO NXT BOX                                                        | \$69.84               | 1.60                   | \$0.69                              | \$68.93            | \$10.80                     | \$79.73                       | \$2.39                 | \$82.12            |                                       | \$82.12                                |                        | \$0.83                              | \$82.95            | \$4.9771             | \$87.93            | \$42.20                        | \$45.73                           | \$4.57                         |
| MARLBORO MIDNIGHT MENTHOL BOX                                           | \$70.34               | 1.60                   | \$0.69                              | \$69.43            | \$10.80                     | \$80.23                       | \$2.41                 | \$82.64            |                                       | \$82.64                                |                        | \$0.83                              | \$83.47            | \$5.0080             | \$88.47            | \$42.20                        | \$46.27                           | \$4.63                         |
| MARLBORO MENTHOL SLATE BOX & 100s BOX                                   | \$70.34               | 1.60                   | \$0.69                              | \$69.43            | \$10.80                     | \$80.23                       | \$2.41                 | \$82.64            |                                       | \$82.64                                |                        | \$0.83                              | \$83.47            | \$5.0080             | \$88.47            | \$42.20                        | \$46.27                           | \$4.63                         |
|                                                                         |                       |                        |                                     |                    |                             |                               |                        |                    |                                       |                                        |                        |                                     |                    |                      |                    |                                |                                   |                                |
| MARLBORO BLACK MENTHOL<br>MARLBORO MENTHOL BLACK SPECIAL BLEND KING BOX | \$70.34               | 1.60                   | \$0.69                              | \$69.43            | \$10.90                     | \$80.23                       | \$2.41                 | \$82.64            |                                       | \$82.64                                |                        | \$0.83                              | \$83.47            | \$5.0080             | \$88.47            | \$42.20                        | \$46.27                           | \$4.63                         |
| MARLBORO MENTHOL BLACK SPECIAL BLEND KING BOX                           | \$70.34               | 1.60                   | \$0.69                              | \$69.43            | \$10.80<br>\$10.80          | \$80.23<br>\$80.23            | \$2.41<br>\$2.41       | \$82.64<br>\$82.64 |                                       | \$82.64<br>\$82.64                     |                        | \$0.83<br>\$0.83                    | \$83.47<br>\$83.47 | \$5.0080             | \$88.47<br>\$88.47 | \$42.20<br>\$42.20             | \$46.27<br>\$46.27                | \$4.63<br>\$4.63               |
| MARLBORD MENTHOL BACK SPECIAL BELEND 100 BOX                            | \$70.34               | 1.60                   |                                     | \$69.43            | \$10.80                     | \$80.23                       | \$2.41                 | \$82.64            |                                       | \$82.64<br>\$82.64                     |                        | \$0.83<br>\$0.83                    | \$83.47<br>\$83.47 | \$5.0080             | \$88.47            | \$42.20<br>\$42.20             | \$46.27                           | \$4.63                         |
|                                                                         | +د.017                | 1.00                   | -0.0 <i>5</i>                       |                    | 910.00                      | <b>ΨΟΟ.ΖΟ</b>                 | -γ <b>2.</b> +1        |                    |                                       | -902.0 <del>4</del>                    | 1                      | ده. <del>ن</del> ې                  | /+/.رەږ            | JJ.0080              |                    | γ <b>τ2.2</b> 0                | / L.U.F                           | <del>, 71.03</del>             |

|                                                     |                       |                        | 0.01                                |         | 10.8                        |                               | 0.03                   |          |                                       |                                        |                        | 0.01                                |          | 0.06                 |              |                                | <u> </u>                          |                                |
|-----------------------------------------------------|-----------------------|------------------------|-------------------------------------|---------|-----------------------------|-------------------------------|------------------------|----------|---------------------------------------|----------------------------------------|------------------------|-------------------------------------|----------|----------------------|--------------|--------------------------------|-----------------------------------|--------------------------------|
| VALID FOR 04/01/2024 through 04/30/2024             | Revenue<br>List Price | Less Trade<br>Discount | WHOLESALE Cost of<br>doing business |         | LA SET Rate<br>\$10.80/Cart | Wholesale<br>before<br>Markup | Wholesale<br>Markup 3% | Plus MU  | Rebate<br>Required to<br>be passed on | <u>Wholesale</u><br>Min to<br>Retailer | Less Trade<br>Discount | RETAIL Cost<br>of doing<br>business |          | Retail Mark<br>up 6% | WS + Mark Up | Required to<br>be passed<br>on | RETAIL<br>Min price<br>per carton | RETAIL<br>Minimum<br>\$ / Pack |
| 10 Packs per Carton                                 |                       |                        |                                     |         |                             |                               |                        |          |                                       |                                        |                        |                                     |          |                      |              |                                |                                   | í                              |
| MARLBORO MIDNIGHT KING MENTHOL BOX                  | \$70.34               | 1.60                   | \$0.69                              | \$69.43 | \$10.80                     | \$80.23                       | \$2.41                 | \$82.64  |                                       | \$82.64                                |                        | \$0.83                              | \$83.47  | \$5.0080             | \$88.47      | \$42.20                        | \$46.27                           | \$4.63                         |
| MARLBORO MENTHOL SLATE BOX                          | \$70.34               | 1.60                   | \$0.69                              | \$69.43 | \$10.80                     | \$80.23                       | \$2.41                 | \$82.64  |                                       | \$82.64                                |                        | \$0.83                              | \$83.47  | \$5.0080             | \$88.47      | \$42.20                        | \$46.27                           | \$4.63                         |
| MARLBORO MENTHOL SLATE 100 BOX                      | \$70.34               | 1.60                   | \$0.69                              | \$69.43 | \$10.80                     | \$80.23                       | \$2.41                 | \$82.64  |                                       | \$82.64                                |                        | \$0.83                              | \$83.47  | \$5.0080             | \$88.47      | \$42.20                        | \$46.27                           | \$4.63                         |
| MARLBORO SPECIAL SELECT PACKINGS-                   |                       |                        |                                     |         |                             |                               |                        |          |                                       |                                        |                        |                                     |          |                      |              |                                |                                   |                                |
| MARLBORO SPECIAL SELECT GOLD KING BOX               | \$69.84               | 1.60                   | \$0.69                              | \$68.93 | \$10.80                     | \$79.73                       | \$2.39                 | \$82.12  |                                       | \$82.12                                |                        | \$0.83                              | \$82.95  | \$4.9771             | \$87.93      | \$18.00                        | \$69.93                           | \$6.99                         |
| MARLBORO SPECIAL SELECT GOLD 100 BOX                | \$69.84               | 1.60                   | \$0.69                              | \$68.93 | \$10.80                     | \$79.73                       | \$2.39                 | \$82.12  |                                       | \$82.12                                |                        | \$0.83                              | \$82.95  | \$4.9771             | \$87.93      | \$18.00                        | \$69.93                           | \$6.99                         |
| MARLBORO SPECIAL SELECT RED KING BOX                | \$69.84               | 1.60                   | \$0.69                              | \$68.93 | \$10.80                     | \$79.73                       | \$2.39                 | \$82.12  |                                       | \$82.12                                |                        | \$0.83                              | \$82.95  | \$4.9771             | \$87.93      | \$18.00                        | \$69.93                           | \$6.99                         |
| MARLBORO SPECIAL SELECT RED 100 BOX                 | \$69.84               | 1.60                   | \$0.69                              | \$68.93 | \$10.80                     | \$79.73                       | \$2.39                 | \$82.12  |                                       | \$82.12                                |                        | \$0.83                              | \$82.95  | \$4.9771             | \$87.93      | \$18.00                        | \$69.93                           | \$6.99                         |
| MARLBORO SPECIAL BLEND GREEN KING BOX               | \$69.84               | 1.60                   | \$0.69                              | \$68.93 | \$10.80                     | \$79.73                       | \$2.39                 | \$82.12  |                                       | \$82.12                                |                        | \$0.83                              | \$82.95  | \$4.9771             | \$87.93      | \$18.00                        | \$69.93                           | \$6.99                         |
| MARLBORO SPECIAL BLEND GREEN 100 BOX                | \$69.84               | 1.60                   | \$0.69                              | \$68.93 | \$10.80                     | \$79.73                       | \$2.39                 | \$82.12  |                                       | \$82.12                                |                        | \$0.83                              | \$82.95  | \$4.9771             | \$87.93      | \$18.00                        | \$69.93                           | \$6.99                         |
| MARLBORO 72'S                                       |                       |                        |                                     |         |                             |                               |                        |          |                                       |                                        |                        |                                     |          |                      |              |                                |                                   |                                |
| MARLBORO 72s BOX                                    | \$69.84               | 1.60                   | \$0.69                              | \$68.93 | \$10.80                     | \$79.73                       | \$2.39                 | \$82.12  |                                       | \$82.12                                |                        | \$0.83                              | \$82.95  | \$4.9771             | \$87.93      | \$22.50                        | \$65.43                           | \$6.54                         |
| MARLBORO 72s GOLD BOX                               | \$69.84               | 1.60                   | \$0.69                              | \$68.93 | \$10.80                     | \$79.73                       | \$2.39                 | \$82.12  |                                       | \$82.12                                |                        | \$0.83                              | \$82.95  | \$4.9771             | \$87.93      | \$22.50                        | \$65.43                           | \$6.54                         |
| MARLBORO 72s SILVER BOX                             | \$69.84               | 1.60                   | \$0.69                              | \$68.93 | \$10.80                     | \$79.73                       | \$2.39                 | \$82.12  |                                       | \$82.12                                |                        | \$0.83                              | \$82.95  | \$4.9771             | \$87.93      | \$22.50                        | \$65.43                           | \$6.54                         |
| MARLBORO 72s GREEN BOX                              | \$70.34               | 1.60                   | \$0.69                              | \$69.43 | \$10.80                     | \$80.23                       | \$2.41                 | \$82.64  |                                       | \$82.64                                |                        | \$0.83                              | \$83.47  | \$5.0080             | \$88.47      | \$22.50                        | \$65.97                           | \$6.60                         |
| MARLBORO 72s BLACK BOX                              | \$69.84               | 1.60                   | \$0.69                              | \$68.93 | \$10.80                     | \$79.73                       | \$2.39                 | \$82.12  |                                       | \$82.12                                |                        | \$0.83                              | \$82.95  | \$4.9771             | \$87.93      | \$22.50                        | \$65.43                           | \$6.54                         |
|                                                     |                       |                        |                                     |         |                             |                               |                        |          |                                       |                                        |                        |                                     |          |                      |              |                                |                                   |                                |
| MERIT GOLD PACK FILTER KING BOX                     | \$90.70               |                        | \$0.91                              | \$91.61 | \$10.80                     | \$102.41                      | \$3.07                 | \$105.48 |                                       | \$105.48                               |                        | \$1.06                              | \$106.54 | \$6.3925             | \$112.93     | \$0.00                         | \$112.93                          | \$11.29                        |
| MERIT BLUE PACK FILTER KING BOX                     | \$90.70               |                        | \$0.91                              | \$91.61 | \$10.80                     | \$102.41                      | \$3.07                 | \$105.48 |                                       | \$105.48                               |                        | \$1.06                              | \$106.54 | \$6.3925             | \$112.93     | \$0.00                         | \$112.93                          | \$11.29                        |
| MERIT BLUE PACK 100s FILTER BOX                     | \$90.70               |                        | \$0.91                              | \$91.61 | \$10.80                     | \$102.41                      | \$3.07                 | \$105.48 |                                       | \$105.48                               |                        | \$1.06                              | \$106.54 | \$6.3925             | \$112.93     | \$0.00                         | \$112.93                          | \$11.29                        |
| PARLIAMENT BLUE PACK FILTER LONG SIZE BOX           | \$78.84               |                        | \$0.79                              | \$79.63 | \$10.80                     | \$90.43                       | \$2.71                 | \$93.14  |                                       | \$93.14                                |                        | \$0.94                              | \$94.08  | \$5.6450             | \$99.73      | \$0.00                         | \$99.73                           | \$9.97                         |
| PARLIAMENT WHITE PACK FILTER LONG SIZE BOX          | \$78.84               |                        | \$0.79                              | \$79.63 | \$10.80                     | \$90.43                       | \$2.71                 | \$93.14  |                                       | \$93.14                                |                        | \$0.94                              | \$94.08  | \$5.6450             | \$99.73      | \$0.00                         | \$99.73                           | \$9.97                         |
| PARLIAMENT WHITE PACK 100s FILTER BOX               | \$78.84               |                        | \$0.79                              | \$79.63 | \$10.80                     | \$90.43                       | \$2.71                 | \$93.14  |                                       | \$93.14                                |                        | \$0.94                              | \$94.08  | \$5.6450             | \$99.73      | \$0.00                         | \$99.73                           | \$9.97                         |
| PARLIAMENT WHITE PACK MENTHOL FILTER LONG SIZE BOX  | \$78.84               |                        | \$0.79                              | \$79.63 | \$10.80                     | \$90.43                       | \$2.71                 | \$93.14  |                                       | \$93.14                                |                        | \$0.94                              | \$94.08  | \$5.6450             | \$99.73      | \$0.00                         | \$99.73                           | \$9.97                         |
| PARLIAMENT WHITE PACK 100s MENTHOL FILTER BOX       | \$78.84               |                        | \$0.79                              | \$79.63 | \$10.80                     | \$90.43                       | \$2.71                 | \$93.14  |                                       | \$93.14                                |                        | \$0.94                              | \$94.08  | \$5.6450             | \$99.73      | \$0.00                         | \$99.73                           | \$9.97                         |
| PARLIAMENT SILVER PACK FILTER LONG SIZE BOX         | \$78.84               |                        | \$0.79                              | \$79.63 | \$10.80                     | \$90.43                       | \$2.71                 | \$93.14  |                                       | \$93.14                                |                        | \$0.94                              | \$94.08  | \$5.6450             | \$99.73      | \$0.00                         | \$99.73                           | \$9.97                         |
| PARLIAMENT SILVER PACK MENTHOL FILTER LONG SIZE BOX | \$78.84               |                        | \$0.79                              | \$79.63 | \$10.80                     | \$90.43                       | \$2.71                 | \$93.14  |                                       | \$93.14                                |                        | \$0.94                              | \$94.08  | \$5.6450             | \$99.73      | \$0.00                         | \$99.73                           | \$9.97                         |
| PARLIAMENT GREEN PACK MENTHOL FILTER LONG SIZE BOX  | \$78.84               |                        | \$0.79                              | \$79.63 | \$10.80                     | \$90.43                       | \$2.71                 | \$93.14  |                                       | \$93.14                                |                        | \$0.94                              | \$94.08  | \$5.6450             | \$99.73      | \$0.00                         | \$99.73                           | \$9.97                         |
| VIRGINIA SLIMS FILTER 100 BOX                       | \$78.84               |                        | \$0.79                              | \$79.63 | \$10.80                     | \$90.43                       | \$2.71                 | \$93.14  |                                       | \$93.14                                |                        | \$0.94                              | \$94.08  | \$5.6450             | \$99.73      | \$5.00                         | \$94.73                           | \$9.47                         |
| VIRGINIA SLIMS GOLD PACK 100s FILTER BOX            | \$78.84               |                        | \$0.79                              | \$79.63 | \$10.80                     | \$90.43                       | \$2.71                 | \$93.14  |                                       | \$93.14                                |                        | \$0.94                              | \$94.08  | \$5.6450             | \$99.73      | \$5.00                         | \$94.73                           | \$9.47                         |
| VIRGINIA SLIMS GOLD PACK 120s FILTER BOX            | \$78.84               |                        | \$0.79                              | \$79.63 | \$10.80                     | \$90.43                       | \$2.71                 | \$93.14  |                                       | \$93.14                                |                        | \$0.94                              | \$94.08  | \$5.6450             | \$99.73      | \$5.00                         | \$94.73                           | \$9.47                         |
| VIRGINIA SLIMS SILVER PACK 100s FILTER BOX          | \$78.84               |                        | \$0.79                              | \$79.63 | \$10.80                     | \$90.43                       | \$2.71                 | \$93.14  |                                       | \$93.14                                |                        | \$0.94                              | \$94.08  | \$5.6450             | \$99.73      | \$5.00                         | \$94.73                           | \$9.47                         |
| VIRGINIA SLIMS SILVER PACK 120s FILTER BOX          | \$78.84               |                        | \$0.79                              | \$79.63 | \$10.80                     | \$90.43                       | \$2.71                 | \$93.14  |                                       | \$93.14                                |                        | \$0.94                              | \$94.08  | \$5.6450             | \$99.73      | \$5.00                         | \$94.73                           | \$9.47                         |
| VIRGINIA SLIMS SUPERSLIMS FILTER BOX                | \$78.84               |                        | \$0.79                              | \$79.63 | \$10.80                     | \$90.43                       | \$2.71                 | \$93.14  |                                       | \$93.14                                |                        | \$0.94                              | \$94.08  | \$5.6450             | \$99.73      | \$5.00                         | \$94.73                           | \$9.47                         |
| VIRGINIA SLIMS MENTHOL FILTER 100s BOX              | \$78.84               |                        | \$0.79                              | \$79.63 | \$10.80                     | \$90.43                       | \$2.71                 | \$93.14  |                                       | \$93.14                                |                        | \$0.94                              | \$94.08  | \$5.6450             | \$99.73      | \$5.00                         | \$94.73                           | \$9.47                         |
| VIRGINIA SLIMS GOLD PACK 100s MENTHOL FILTER BOX    | \$78.84               |                        | \$0.79                              | \$79.63 | \$10.80                     | \$90.43                       | \$2.71                 | \$93.14  |                                       | \$93.14                                |                        | \$0.94                              | \$94.08  | \$5.6450             | \$99.73      | \$5.00                         | \$94.73                           | \$9.47                         |
| VIRGINIA SLIMS GOLD PACK 120s MENTHOL FILTER BOX    | \$78.84               |                        | \$0.79                              | \$79.63 | \$10.80                     | \$90.43                       | \$2.71                 | \$93.14  |                                       | \$93.14                                |                        | \$0.94                              | \$94.08  | \$5.6450             | \$99.73      | \$5.00                         | \$94.73                           | \$9.47                         |
| VIRGINIA SLIMS SILVER PACK 100s MENTHOL FILTER BOX  | \$78.84               |                        | \$0.79                              | \$79.63 | \$10.80                     | \$90.43                       | \$2.71                 | \$93.14  |                                       | \$93.14                                |                        | \$0.94                              | \$94.08  | \$5.6450             | \$99.73      | \$5.00                         | \$94.73                           | \$9.47                         |
| VIRGINIA SLIMS SILVER PACK 120s MENTHOL FILTER BOX  | \$78.84               |                        | \$0.79                              | \$79.63 | \$10.80                     | \$90.43                       | \$2.71                 | \$93.14  |                                       | \$93.14                                |                        | \$0.94                              | \$94.08  | \$5.6450             | \$99.73      | \$5.00                         | \$94.73                           | \$9.47                         |
| VIRGINIA SLIMS SUPERSLIMS MENTHOL FILTER BOX        | \$78.84               |                        | \$0.79                              | \$79.63 | \$10.80                     | \$90.43                       | \$2.71                 | \$93.14  |                                       | \$93.14                                |                        | \$0.94                              | \$94.08  | \$5.6450             | \$99.73      | \$5.00                         | \$94.73                           | \$9.47                         |