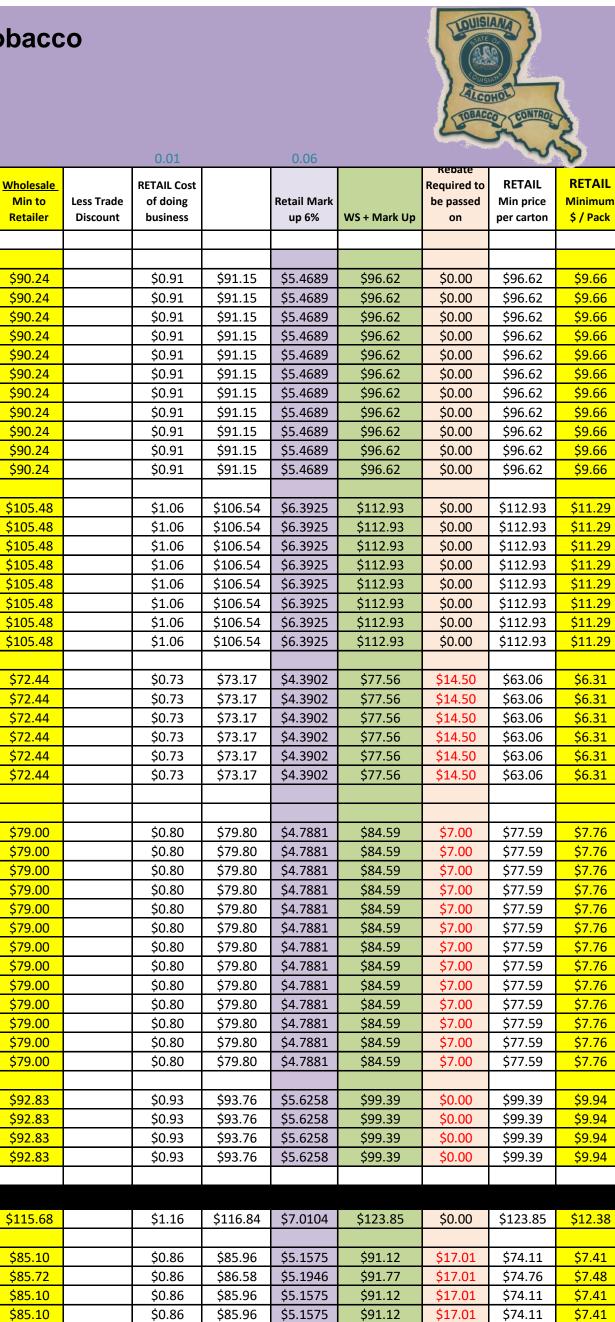

|                                                                         |                       |                        | 0.01                                |                    | 10.8                        |                               | 0.03                   |                    |                                       |                                        |                        | 0.01                                |                    | 0.06                 |                    |                                |                                   | $\sim$                         |
|-------------------------------------------------------------------------|-----------------------|------------------------|-------------------------------------|--------------------|-----------------------------|-------------------------------|------------------------|--------------------|---------------------------------------|----------------------------------------|------------------------|-------------------------------------|--------------------|----------------------|--------------------|--------------------------------|-----------------------------------|--------------------------------|
| VALID FOR 04/01/2024 through 04/30/2024                                 | Revenue<br>List Price | Less Trade<br>Discount | WHOLESALE Cost of<br>doing business |                    | LA SET Rate<br>\$10.80/Cart | Wholesale<br>before<br>Markup | Wholesale<br>Markup 3% | Plus MU            | Rebate<br>Required to<br>be passed on | <u>Wholesale</u><br>Min to<br>Retailer | Less Trade<br>Discount | RETAIL Cost<br>of doing<br>business |                    | Retail Mark<br>up 6% | WS + Mark Up       | Required to<br>be passed<br>on | RETAIL<br>Min price<br>per carton | RETAIL<br>Minimum<br>\$ / Pack |
| 10 Packs per Carton                                                     |                       |                        |                                     |                    |                             |                               |                        |                    |                                       |                                        |                        |                                     |                    |                      |                    |                                |                                   |                                |
|                                                                         |                       |                        |                                     |                    | PHILL                       | IP MORR                       | IS BRANDS              |                    |                                       |                                        |                        |                                     |                    |                      |                    |                                |                                   |                                |
| MARLBORO MAINLINE MENTHOL PACKINGS                                      |                       |                        |                                     |                    |                             |                               |                        |                    |                                       |                                        |                        |                                     |                    |                      |                    |                                |                                   |                                |
| MARLBORO KING MENTHOL BOX                                               | \$70.34               | 1.60                   | \$0.69                              | \$69.43            | \$10.80                     | \$80.23                       | \$2.41                 | \$82.64            |                                       | \$82.64                                |                        | \$0.83                              | \$83.47            | \$5.0080             | \$88.47            | \$13.00                        | \$75.47                           | \$7.55                         |
| MARLBORO 100 MENTHOL BOX                                                | \$70.34               | 1.60                   | \$0.69                              | \$69.43            | \$10.80                     | \$80.23                       | \$2.41                 | \$82.64            |                                       | \$82.64                                |                        | \$0.83                              | \$83.47            | \$5.0080             | \$88.47            | \$13.00                        | \$75.47                           | \$7.55                         |
| MARLBORO GOLD KING MENTHOL BOX                                          | \$70.34               | 1.60                   | \$0.69                              | \$69.43            | \$10.80                     | \$80.23                       | \$2.41                 | \$82.64            | -                                     | \$82.64                                |                        | \$0.83                              | \$83.47            | \$5.0080             | \$88.47            | \$13.00                        | \$75.47                           | \$7.55                         |
| MARLBORO GOLD 100 MENTHOL BOX<br>MARLBORO GOLD 100 MENTHOL SOFT         | \$70.34<br>\$70.34    | 1.60<br>1.60           | \$0.69<br>\$0.69                    | \$69.43<br>\$69.43 | \$10.80<br>\$10.80          | \$80.23<br>\$80.23            | \$2.41<br>\$2.41       | \$82.64<br>\$82.64 |                                       | \$82.64<br>\$82.64                     |                        | \$0.83<br>\$0.83                    | \$83.47<br>\$83.47 | \$5.0080             | \$88.47            | \$13.00<br>\$13.00             | \$75.47<br>\$75.47                | \$7.55<br>\$7.55               |
| MARLBORD GOLD 100 MENTHOL SOFT                                          | \$70.34               | 1.60                   | \$0.69                              | \$69.43            | \$10.80                     | \$80.23<br>\$80.23            | \$2.41                 | \$82.64            |                                       | \$82.64<br>\$82.64                     |                        | \$0.83<br>\$0.83                    | \$83.47<br>\$83.47 | \$5.0080<br>\$5.0080 | \$88.47<br>\$88.47 | \$13.00<br>\$13.00             | \$75.47<br>\$75.47                | \$7.55                         |
| MARLBORO SILVER KING MENTHOL BOX                                        | \$70.34               | 1.60                   | \$0.69                              | \$69.43            | \$10.80                     | \$80.23                       | \$2.41                 | \$82.64            |                                       | \$82.64                                |                        | \$0.83                              | \$83.47            | \$5.0080             | \$88.47            | \$13.00                        | \$75.47                           | \$7.55                         |
| MARLBORO BLUE 83 MENTHOL BOX                                            | \$70.34               | 1.60                   | \$0.69                              | \$69.43            | \$10.80                     | \$80.23                       | \$2.41                 | \$82.64            |                                       | \$82.64                                |                        | \$0.83                              | \$83.47            | \$5.0080             | \$88.47            | \$13.00                        | \$75.47                           | \$7.55                         |
| MARLBORO BLUE 100 MENTHOL BOX                                           | \$70.34               | 1.60                   | \$0.69                              | \$69.43            | \$10.80                     | \$80.23                       | \$2.41                 | \$82.64            |                                       | \$82.64                                |                        | \$0.83                              | \$83.47            | \$5.0080             | \$88.47            | \$13.00                        | \$75.47                           | \$7.55                         |
| MARLBORO SMOOTH KING MENTHOL BOX                                        | \$70.34               | 1.60                   | \$0.69                              | \$69.43            | \$10.80                     | \$80.23                       | \$2.41                 | \$82.64            |                                       | \$82.64                                |                        | \$0.83                              | \$83.47            | \$5.0080             | \$88.47            | \$13.00                        | \$75.47                           | \$7.55                         |
| MARLBORO SMOOTH 100 MENTHOL BOX                                         | \$70.34               | 1.60                   | \$0.69                              | \$69.43            | \$10.80                     | \$80.23                       | \$2.41                 | \$82.64            |                                       | \$82.64                                |                        | \$0.83                              | \$83.47            | \$5.0080             | \$88.47            | \$13.00                        | \$75.47                           | \$7.55                         |
| MARLBORO ICE KING MENTHOL BOX                                           | \$70.34               | 1.60                   | \$0.69                              | \$69.43            | \$10.80                     | \$80.23                       | \$2.41                 | \$82.64            |                                       | \$82.64                                |                        | \$0.83                              | \$83.47            | \$5.0080             | \$88.47            | \$13.00                        | \$75.47                           | \$7.55                         |
| MARLBORO ICE 100 MENTHOL BOX                                            | \$70.34               | 1.60                   | \$0.69                              | \$69.43            | \$10.80                     | \$80.23                       | \$2.41                 | \$82.64            |                                       | \$82.64                                |                        | \$0.83                              | \$83.47            | \$5.0080             | \$88.47            | \$13.00                        | \$75.47                           | <mark>\$7.55</mark>            |
| MARLBORO MENTHOL SMOOTH ICE BOX                                         | \$70.34               | 1.60                   | \$0.69                              | \$69.43            | \$10.80                     | \$80.23                       | \$2.41                 | \$82.64            |                                       | \$82.64                                |                        | \$0.83                              | \$83.47            | \$5.0080             | \$88.47            | \$13.00                        | \$75.47                           | <mark>\$7.55</mark>            |
| MARLBORO MENTHOL BOLD ICE BOX                                           | \$70.34               | 1.60                   | \$0.69                              | \$69.43            | \$10.80                     | \$80.23                       | \$2.41                 | \$82.64            |                                       | \$82.64                                |                        | \$0.83                              | \$83.47            | \$5.0080             | \$88.47            | \$13.00                        | \$75.47                           | \$7.55                         |
|                                                                         |                       |                        |                                     |                    |                             |                               |                        |                    |                                       |                                        |                        |                                     |                    |                      |                    |                                |                                   |                                |
| MARLBORO MAINLINE NON-MENTHOL PACKINGS (RED)                            |                       |                        |                                     | 4 -                |                             | 4                             |                        |                    |                                       |                                        |                        |                                     | 4                  | 4                    |                    |                                | <b>1</b> — -                      |                                |
| MARLBORO KING BOX                                                       | \$69.84               | 1.60                   | \$0.69                              | \$68.93            | \$10.80                     | \$79.73                       | \$2.39                 | \$82.12            | _                                     | \$82.12                                |                        | \$0.83                              | \$82.95            | \$4.9771             | \$87.93            | \$15.50                        | \$72.43                           | \$7.24                         |
| MARLBORO KING SOFT                                                      | \$69.84               | 1.60                   | \$0.69                              | \$68.93            | \$10.80                     | \$79.73                       | \$2.39                 | \$82.12            | _                                     | \$82.12                                |                        | \$0.83                              | \$82.95            | \$4.9771             | \$87.93            | \$15.50                        | \$72.43                           | \$7.24                         |
| MARLBORO 100 BOX                                                        | \$69.84               | 1.60                   | \$0.69                              | \$68.93            | \$10.80                     | \$79.73                       | \$2.39                 | \$82.12            | -                                     | \$82.12                                |                        | \$0.83                              | \$82.95            | \$4.9771             | \$87.93            | \$15.50                        | \$72.43                           | \$7.24                         |
| MARLBORO 100 SOFT                                                       | \$69.84<br>\$69.84    | 1.60                   | \$0.69<br>\$0.69                    | \$68.93<br>\$68.93 | \$10.80<br>\$10.80          | \$79.73<br>\$79.73            | \$2.39                 | \$82.12<br>\$82.12 | -                                     | \$82.12<br>\$82.12                     |                        | \$0.83<br>\$0.83                    | \$82.95<br>\$82.95 | \$4.9771             | \$87.93            | \$15.50<br>\$15.50             | \$72.43<br>\$72.43                | \$7.24<br>\$7.24               |
| MARLBORO KING BOX 25s MARLBORO KING BOX 5PK                             | \$69.84               | 1.60<br>1.60           | \$0.69                              | \$68.93            | \$10.80                     | \$79.73<br>\$79.73            | \$2.39<br>\$2.39       | \$82.12            |                                       | \$82.12                                |                        | \$0.83<br>\$0.83                    | \$82.95<br>\$82.95 | \$4.9771<br>\$4.9771 | \$87.93<br>\$87.93 | \$15.50<br>\$15.50             | \$72.43                           | \$7.24                         |
| MARLBORD KING BOX                                                       | \$69.84               | 1.60                   | \$0.69                              | \$68.93            | \$10.80                     | \$79.73                       | \$2.39                 | \$82.12            |                                       | \$82.12                                |                        | \$0.83                              |                    | \$4.9771             | \$87.93            | \$15.50                        | \$72.43                           | \$7.24                         |
| MARLBORO GOLD KING BOX                                                  | \$69.84               | 1.60                   | \$0.69                              | \$68.93            | \$10.80                     | \$79.73                       | \$2.39                 | \$82.12            |                                       | \$82.12                                |                        | \$0.83                              | \$82.95            | \$4.9771             | \$87.93            | \$15.50                        | \$72.43                           | \$7.24                         |
| MARLBORO GOLD KING SOFT                                                 | \$69.84               | 1.60                   | \$0.69                              | \$68.93            | \$10.80                     | \$79.73                       | \$2.39                 | \$82.12            |                                       | \$82.12                                |                        | \$0.83                              | \$82.95            | \$4.9771             | \$87.93            | \$15.50                        | \$72.43                           | \$7.24                         |
| MARLBORO GOLD 100 BOX                                                   | \$69.84               | 1.60                   | \$0.69                              | \$68.93            | \$10.80                     | \$79.73                       | \$2.39                 | \$82.12            |                                       | \$82.12                                |                        | \$0.83                              | \$82.95            | \$4.9771             | \$87.93            | \$15.50                        | \$72.43                           | \$7.24                         |
| MARLBORO GOLD 100 SOFT                                                  | \$69.84               | 1.60                   | \$0.69                              | \$68.93            | \$10.80                     | \$79.73                       | \$2.39                 | \$82.12            |                                       | \$82.12                                |                        | \$0.83                              | \$82.95            | \$4.9771             | \$87.93            | \$15.50                        | \$72.43                           | \$7.24                         |
| MARLBORO GOLD KING BOX 25s                                              | \$69.84               | 1.60                   | \$0.69                              | \$68.93            | \$10.80                     | \$79.73                       | \$2.39                 | \$82.12            |                                       | \$82.12                                |                        | \$0.83                              | \$82.95            | \$4.9771             | \$87.93            | \$15.50                        | \$72.43                           | \$7.24                         |
| MARLBORO GOLD KING BOX 5PK                                              | \$69.84               | 1.60                   | \$0.69                              | \$68.93            | \$10.80                     | \$79.73                       | \$2.39                 | \$82.12            |                                       | \$82.12                                |                        | \$0.83                              | \$82.95            | \$4.9771             | \$87.93            | \$15.50                        | \$72.43                           | \$7.24                         |
| MARLBORO SILVER BOX                                                     | \$69.84               | 1.60                   | \$0.69                              | \$68.93            | \$10.80                     | \$79.73                       | \$2.39                 | \$82.12            |                                       | \$82.12                                |                        | \$0.83                              | \$82.95            | \$4.9771             | \$87.93            | \$15.50                        | \$72.43                           | <mark>\$7.24</mark>            |
| MARLBORO SILVER 100 BOX                                                 | \$69.84               | 1.60                   | \$0.69                              | \$68.93            | \$10.80                     | \$79.73                       | \$2.39                 | \$82.12            |                                       | \$82.12                                |                        | \$0.83                              | \$82.95            | \$4.9771             | \$87.93            | \$15.50                        | \$72.43                           | \$7.24                         |
| MARLBORO BLEND NO. 27 KING BOX                                          | \$69.84               | 1.60                   | \$0.69                              | \$68.93            | \$10.80                     | \$79.73                       | \$2.39                 | \$82.12            |                                       | \$82.12                                |                        | \$0.83                              | \$82.95            | \$4.9771             | \$87.93            | \$15.50                        | \$72.43                           | <mark>\$7.24</mark>            |
| MARLBORO BLEND NO. 27 KING SOFT                                         | \$69.84               | 1.60                   | \$0.69                              | \$68.93            | \$10.80                     | \$79.73                       | \$2.39                 | \$82.12            |                                       | \$82.12                                |                        | \$0.83                              | \$82.95            | \$4.9771             | \$87.93            | \$15.50                        | \$72.43                           | \$7.24                         |
| MARLBORO BLEND NO. 27 100 BOX                                           | \$69.84               | 1.60                   | \$0.69                              | \$68.93            | \$10.80                     | \$79.73                       | \$2.39                 | \$82.12            | _                                     | \$82.12                                |                        | \$0.83                              | \$82.95            | \$4.9771             | \$87.93            | \$15.50                        | \$72.43                           | \$7.24                         |
| MARLBORO SOUTHERN CUT KING BOX                                          | \$69.84               | 1.60                   | \$0.69                              | \$68.93            | \$10.80                     | \$79.73                       | \$2.39                 | \$82.12            | -                                     | \$82.12                                |                        | \$0.83                              | \$82.95            | \$4.9771             | \$87.93            | \$15.50                        | \$72.43                           | \$7.24                         |
| MARLBORO GOLD LABEL                                                     |                       |                        |                                     |                    |                             |                               |                        |                    | -                                     |                                        |                        |                                     |                    |                      |                    |                                |                                   |                                |
| MARLBORO GOLD LABEL<br>MARLBORO GOLD LABEL BOX                          | \$69.84               | 1.60                   | \$0.69                              | \$68.93            | \$10.80                     | \$79.73                       | \$2.39                 | \$82.12            | -                                     | \$82.12                                |                        | \$0.83                              | \$82.95            | \$4.9771             | \$87.93            | \$42.20                        | \$45.73                           | \$4.57                         |
| MARLBORO GOLD LABEL 100 BOX                                             | \$69.84               | 1.60                   | \$0.69                              | \$68.93            | \$10.80                     | \$79.73                       | \$2.39                 | \$82.12            |                                       | \$82.12                                |                        | \$0.83<br>\$0.83                    | \$82.95            | \$4.9771             | \$87.93            | \$42.20                        | \$45.73                           | \$4.57                         |
|                                                                         | J05.04                | 1.00                   | Ş0.09                               |                    | Ş10.80                      | <i>Ş13.</i> 13                | J2.35                  | J02.12             |                                       | 902.12                                 |                        |                                     | J02.93             | Ş4.9771              | 367.33             | <b>γ</b> <del>4</del> 2.20     | J4J.73                            | Ş <del>4</del> .37             |
| MARLBORO RED LABEL                                                      |                       |                        |                                     |                    |                             |                               |                        |                    |                                       |                                        |                        |                                     |                    |                      |                    |                                |                                   |                                |
| MARLBORO RED LABEL BOX                                                  | \$69.84               | 1.60                   | \$0.69                              | \$68.93            | \$10.80                     | \$79.73                       | \$2.39                 | \$82.12            |                                       | \$82.12                                |                        | \$0.83                              | \$82.95            | \$4.9771             | \$87.93            | \$15.50                        | \$72.43                           | \$7.24                         |
| MARLBORO RED LABEL 100 BOX                                              | \$69.84               | 1.60                   | \$0.69                              | \$68.93            | \$10.80                     | \$79.73                       | \$2.39                 | \$82.12            |                                       | \$82.12                                |                        | \$0.83                              | \$82.95            | \$4.9771             | \$87.93            | \$15.50                        | \$72.43                           | \$7.24                         |
|                                                                         |                       |                        | · · ·                               |                    |                             |                               |                        |                    |                                       |                                        |                        |                                     |                    |                      |                    |                                |                                   |                                |
| MARLBORO BLACK NON-MENTHOL                                              |                       |                        |                                     |                    |                             |                               |                        |                    |                                       |                                        |                        |                                     |                    |                      |                    |                                |                                   |                                |
| MARLBORO BLACK NON MENTHOL FILTER BOX                                   | \$69.84               | 1.60                   | \$0.69                              | \$68.93            | \$10.80                     | \$79.73                       | \$2.39                 | \$82.12            |                                       | \$82.12                                |                        | \$0.83                              | \$82.95            | \$4.9771             | \$87.93            | \$42.20                        | \$45.73                           | \$4.57                         |
| MARLBORO NON MENTHOL BLACK SPECIAL SELECT BOX & 100s BOX                | \$69.84               | 1.60                   | \$0.69                              | \$68.93            | \$10.80                     | \$79.73                       | \$2.39                 | \$82.12            |                                       | \$82.12                                |                        | \$0.83                              | \$82.95            | \$4.9771             | \$87.93            | \$42.20                        | \$45.73                           | <mark>\$4.57</mark>            |
| MARLBORO EDGE BOX                                                       | \$69.84               | 1.60                   | \$0.69                              | \$68.93            | \$10.80                     | \$79.73                       | \$2.39                 | \$82.12            |                                       | \$82.12                                |                        | \$0.83                              | \$82.95            | \$4.9771             | \$87.93            | \$42.20                        | \$45.73                           | \$4.57                         |
| MARLBORO BLACK MENTHOL BOX                                              | \$70.34               | 1.60                   | \$0.69                              | \$69.43            | \$10.80                     | \$80.23                       | \$2.41                 | \$82.64            |                                       | \$82.64                                |                        | \$0.83                              | \$83.47            | \$5.0080             | \$88.47            | \$42.20                        | \$46.27                           | \$4.63                         |
| MARLBORO MENTHOL BLACK SPECIAL SELECT BOX & 100s BOX                    | \$69.84               | 1.60                   | \$0.69                              | \$68.93            | \$10.80                     | \$79.73                       | \$2.39                 | \$82.12            |                                       | \$82.12                                |                        | \$0.83                              | \$82.95            | \$4.9771             | \$87.93            | \$42.20                        | \$45.73                           | \$4.57                         |
| MARLBORO NXT BOX                                                        | \$69.84               | 1.60                   | \$0.69                              | \$68.93            | \$10.80                     | \$79.73                       | \$2.39                 | \$82.12            |                                       | \$82.12                                |                        | \$0.83                              | \$82.95            | \$4.9771             | \$87.93            | \$42.20                        | \$45.73                           | \$4.57                         |
| MARLBORO MIDNIGHT MENTHOL BOX                                           | \$70.34               | 1.60                   | \$0.69                              | \$69.43            | \$10.80                     | \$80.23                       | \$2.41                 | \$82.64            |                                       | \$82.64                                |                        | \$0.83                              | \$83.47            | \$5.0080             | \$88.47            | \$42.20                        | \$46.27                           | \$4.63                         |
| MARLBORO MENTHOL SLATE BOX & 100s BOX                                   | \$70.34               | 1.60                   | \$0.69                              | \$69.43            | \$10.80                     | \$80.23                       | \$2.41                 | \$82.64            |                                       | \$82.64                                |                        | \$0.83                              | \$83.47            | \$5.0080             | \$88.47            | \$42.20                        | \$46.27                           | \$4.63                         |
|                                                                         |                       |                        |                                     |                    |                             |                               |                        |                    |                                       |                                        |                        |                                     |                    |                      |                    |                                |                                   |                                |
| MARLBORO BLACK MENTHOL<br>MARLBORO MENTHOL BLACK SPECIAL BLEND KING BOX | \$70.34               | 1.60                   | \$0.69                              | \$69.43            | \$10.90                     | \$80.23                       | \$2.41                 | \$82.64            |                                       | \$82.64                                |                        | \$0.83                              | \$83.47            | \$5.0080             | \$88.47            | \$42.20                        | \$46.27                           | \$4.63                         |
| MARLBORO MENTHOL BLACK SPECIAL BLEND KING BOX                           | \$70.34               | 1.60                   | \$0.69                              | \$69.43            | \$10.80<br>\$10.80          | \$80.23<br>\$80.23            | \$2.41<br>\$2.41       | \$82.64<br>\$82.64 |                                       | \$82.64<br>\$82.64                     |                        | \$0.83<br>\$0.83                    | \$83.47<br>\$83.47 | \$5.0080             | \$88.47<br>\$88.47 | \$42.20<br>\$42.20             | \$46.27<br>\$46.27                | \$4.63<br>\$4.63               |
| MARLBORD MENTHOL BACK SPECIAL BELEND 100 BOX                            | \$70.34               | 1.60                   |                                     | \$69.43            | \$10.80                     | \$80.23                       | \$2.41                 | \$82.64            |                                       | \$82.64<br>\$82.64                     |                        | \$0.83<br>\$0.83                    | \$83.47<br>\$83.47 | \$5.0080             | \$88.47            | \$42.20<br>\$42.20             | \$46.27                           | \$4.63                         |
|                                                                         | +د.017                | 1.00                   | -0.0 <i>5</i>                       |                    | 910.00                      | <b>ΨΟΟ.ΖΟ</b>                 | -γ <b>2.</b> +1        |                    |                                       | -902.0 <del>4</del>                    | 1                      | ده. <del>ن</del> ې                  | /+/.رەږ            | JJ.0080              |                    | γ <b>τ2.2</b> 0                | / L.U.F                           | <del>, 71.03</del>             |

|                                                     |                       |                        | 0.01                                |         | 10.8                        |                               | 0.03                   |          |                                       |                                        |                        | 0.01                                |          | 0.06                 |              |                                | <u> </u>                          |                                |
|-----------------------------------------------------|-----------------------|------------------------|-------------------------------------|---------|-----------------------------|-------------------------------|------------------------|----------|---------------------------------------|----------------------------------------|------------------------|-------------------------------------|----------|----------------------|--------------|--------------------------------|-----------------------------------|--------------------------------|
| VALID FOR 04/01/2024 through 04/30/2024             | Revenue<br>List Price | Less Trade<br>Discount | WHOLESALE Cost of<br>doing business |         | LA SET Rate<br>\$10.80/Cart | Wholesale<br>before<br>Markup | Wholesale<br>Markup 3% | Plus MU  | Rebate<br>Required to<br>be passed on | <u>Wholesale</u><br>Min to<br>Retailer | Less Trade<br>Discount | RETAIL Cost<br>of doing<br>business |          | Retail Mark<br>up 6% | WS + Mark Up | Required to<br>be passed<br>on | RETAIL<br>Min price<br>per carton | RETAIL<br>Minimum<br>\$ / Pack |
| 10 Packs per Carton                                 |                       |                        |                                     |         |                             |                               |                        |          |                                       |                                        |                        |                                     |          |                      |              |                                |                                   | í                              |
| MARLBORO MIDNIGHT KING MENTHOL BOX                  | \$70.34               | 1.60                   | \$0.69                              | \$69.43 | \$10.80                     | \$80.23                       | \$2.41                 | \$82.64  |                                       | \$82.64                                |                        | \$0.83                              | \$83.47  | \$5.0080             | \$88.47      | \$42.20                        | \$46.27                           | \$4.63                         |
| MARLBORO MENTHOL SLATE BOX                          | \$70.34               | 1.60                   | \$0.69                              | \$69.43 | \$10.80                     | \$80.23                       | \$2.41                 | \$82.64  |                                       | \$82.64                                |                        | \$0.83                              | \$83.47  | \$5.0080             | \$88.47      | \$42.20                        | \$46.27                           | \$4.63                         |
| MARLBORO MENTHOL SLATE 100 BOX                      | \$70.34               | 1.60                   | \$0.69                              | \$69.43 | \$10.80                     | \$80.23                       | \$2.41                 | \$82.64  |                                       | \$82.64                                |                        | \$0.83                              | \$83.47  | \$5.0080             | \$88.47      | \$42.20                        | \$46.27                           | \$4.63                         |
| MARLBORO SPECIAL SELECT PACKINGS-                   |                       |                        |                                     |         |                             |                               |                        |          |                                       |                                        |                        |                                     |          |                      |              |                                |                                   |                                |
| MARLBORO SPECIAL SELECT GOLD KING BOX               | \$69.84               | 1.60                   | \$0.69                              | \$68.93 | \$10.80                     | \$79.73                       | \$2.39                 | \$82.12  |                                       | \$82.12                                |                        | \$0.83                              | \$82.95  | \$4.9771             | \$87.93      | \$18.00                        | \$69.93                           | \$6.99                         |
| MARLBORO SPECIAL SELECT GOLD 100 BOX                | \$69.84               | 1.60                   | \$0.69                              | \$68.93 | \$10.80                     | \$79.73                       | \$2.39                 | \$82.12  |                                       | \$82.12                                |                        | \$0.83                              | \$82.95  | \$4.9771             | \$87.93      | \$18.00                        | \$69.93                           | \$6.99                         |
| MARLBORO SPECIAL SELECT RED KING BOX                | \$69.84               | 1.60                   | \$0.69                              | \$68.93 | \$10.80                     | \$79.73                       | \$2.39                 | \$82.12  |                                       | \$82.12                                |                        | \$0.83                              | \$82.95  | \$4.9771             | \$87.93      | \$18.00                        | \$69.93                           | \$6.99                         |
| MARLBORO SPECIAL SELECT RED 100 BOX                 | \$69.84               | 1.60                   | \$0.69                              | \$68.93 | \$10.80                     | \$79.73                       | \$2.39                 | \$82.12  |                                       | \$82.12                                |                        | \$0.83                              | \$82.95  | \$4.9771             | \$87.93      | \$18.00                        | \$69.93                           | \$6.99                         |
| MARLBORO SPECIAL BLEND GREEN KING BOX               | \$69.84               | 1.60                   | \$0.69                              | \$68.93 | \$10.80                     | \$79.73                       | \$2.39                 | \$82.12  |                                       | \$82.12                                |                        | \$0.83                              | \$82.95  | \$4.9771             | \$87.93      | \$18.00                        | \$69.93                           | \$6.99                         |
| MARLBORO SPECIAL BLEND GREEN 100 BOX                | \$69.84               | 1.60                   | \$0.69                              | \$68.93 | \$10.80                     | \$79.73                       | \$2.39                 | \$82.12  |                                       | \$82.12                                |                        | \$0.83                              | \$82.95  | \$4.9771             | \$87.93      | \$18.00                        | \$69.93                           | \$6.99                         |
| MARLBORO 72'S                                       |                       |                        |                                     |         |                             |                               |                        |          |                                       |                                        |                        |                                     |          |                      |              |                                |                                   |                                |
| MARLBORO 72s BOX                                    | \$69.84               | 1.60                   | \$0.69                              | \$68.93 | \$10.80                     | \$79.73                       | \$2.39                 | \$82.12  |                                       | \$82.12                                |                        | \$0.83                              | \$82.95  | \$4.9771             | \$87.93      | \$22.50                        | \$65.43                           | \$6.54                         |
| MARLBORO 72s GOLD BOX                               | \$69.84               | 1.60                   | \$0.69                              | \$68.93 | \$10.80                     | \$79.73                       | \$2.39                 | \$82.12  |                                       | \$82.12                                |                        | \$0.83                              | \$82.95  | \$4.9771             | \$87.93      | \$22.50                        | \$65.43                           | \$6.54                         |
| MARLBORO 72s SILVER BOX                             | \$69.84               | 1.60                   | \$0.69                              | \$68.93 | \$10.80                     | \$79.73                       | \$2.39                 | \$82.12  |                                       | \$82.12                                |                        | \$0.83                              | \$82.95  | \$4.9771             | \$87.93      | \$22.50                        | \$65.43                           | \$6.54                         |
| MARLBORO 72s GREEN BOX                              | \$70.34               | 1.60                   | \$0.69                              | \$69.43 | \$10.80                     | \$80.23                       | \$2.41                 | \$82.64  |                                       | \$82.64                                |                        | \$0.83                              | \$83.47  | \$5.0080             | \$88.47      | \$22.50                        | \$65.97                           | \$6.60                         |
| MARLBORO 72s BLACK BOX                              | \$69.84               | 1.60                   | \$0.69                              | \$68.93 | \$10.80                     | \$79.73                       | \$2.39                 | \$82.12  |                                       | \$82.12                                |                        | \$0.83                              | \$82.95  | \$4.9771             | \$87.93      | \$22.50                        | \$65.43                           | \$6.54                         |
|                                                     |                       |                        |                                     |         |                             |                               |                        |          |                                       |                                        |                        |                                     |          |                      |              |                                |                                   |                                |
| MERIT GOLD PACK FILTER KING BOX                     | \$90.70               |                        | \$0.91                              | \$91.61 | \$10.80                     | \$102.41                      | \$3.07                 | \$105.48 |                                       | \$105.48                               |                        | \$1.06                              | \$106.54 | \$6.3925             | \$112.93     | \$0.00                         | \$112.93                          | \$11.29                        |
| MERIT BLUE PACK FILTER KING BOX                     | \$90.70               |                        | \$0.91                              | \$91.61 | \$10.80                     | \$102.41                      | \$3.07                 | \$105.48 |                                       | \$105.48                               |                        | \$1.06                              | \$106.54 | \$6.3925             | \$112.93     | \$0.00                         | \$112.93                          | \$11.29                        |
| MERIT BLUE PACK 100s FILTER BOX                     | \$90.70               |                        | \$0.91                              | \$91.61 | \$10.80                     | \$102.41                      | \$3.07                 | \$105.48 |                                       | \$105.48                               |                        | \$1.06                              | \$106.54 | \$6.3925             | \$112.93     | \$0.00                         | \$112.93                          | \$11.29                        |
| PARLIAMENT BLUE PACK FILTER LONG SIZE BOX           | \$78.84               |                        | \$0.79                              | \$79.63 | \$10.80                     | \$90.43                       | \$2.71                 | \$93.14  |                                       | \$93.14                                |                        | \$0.94                              | \$94.08  | \$5.6450             | \$99.73      | \$0.00                         | \$99.73                           | \$9.97                         |
| PARLIAMENT WHITE PACK FILTER LONG SIZE BOX          | \$78.84               |                        | \$0.79                              | \$79.63 | \$10.80                     | \$90.43                       | \$2.71                 | \$93.14  |                                       | \$93.14                                |                        | \$0.94                              | \$94.08  | \$5.6450             | \$99.73      | \$0.00                         | \$99.73                           | \$9.97                         |
| PARLIAMENT WHITE PACK 100s FILTER BOX               | \$78.84               |                        | \$0.79                              | \$79.63 | \$10.80                     | \$90.43                       | \$2.71                 | \$93.14  |                                       | \$93.14                                |                        | \$0.94                              | \$94.08  | \$5.6450             | \$99.73      | \$0.00                         | \$99.73                           | \$9.97                         |
| PARLIAMENT WHITE PACK MENTHOL FILTER LONG SIZE BOX  | \$78.84               |                        | \$0.79                              | \$79.63 | \$10.80                     | \$90.43                       | \$2.71                 | \$93.14  |                                       | \$93.14                                |                        | \$0.94                              | \$94.08  | \$5.6450             | \$99.73      | \$0.00                         | \$99.73                           | \$9.97                         |
| PARLIAMENT WHITE PACK 100s MENTHOL FILTER BOX       | \$78.84               |                        | \$0.79                              | \$79.63 | \$10.80                     | \$90.43                       | \$2.71                 | \$93.14  |                                       | \$93.14                                |                        | \$0.94                              | \$94.08  | \$5.6450             | \$99.73      | \$0.00                         | \$99.73                           | \$9.97                         |
| PARLIAMENT SILVER PACK FILTER LONG SIZE BOX         | \$78.84               |                        | \$0.79                              | \$79.63 | \$10.80                     | \$90.43                       | \$2.71                 | \$93.14  |                                       | \$93.14                                |                        | \$0.94                              | \$94.08  | \$5.6450             | \$99.73      | \$0.00                         | \$99.73                           | \$9.97                         |
| PARLIAMENT SILVER PACK MENTHOL FILTER LONG SIZE BOX | \$78.84               |                        | \$0.79                              | \$79.63 | \$10.80                     | \$90.43                       | \$2.71                 | \$93.14  |                                       | \$93.14                                |                        | \$0.94                              | \$94.08  | \$5.6450             | \$99.73      | \$0.00                         | \$99.73                           | \$9.97                         |
| PARLIAMENT GREEN PACK MENTHOL FILTER LONG SIZE BOX  | \$78.84               |                        | \$0.79                              | \$79.63 | \$10.80                     | \$90.43                       | \$2.71                 | \$93.14  |                                       | \$93.14                                |                        | \$0.94                              | \$94.08  | \$5.6450             | \$99.73      | \$0.00                         | \$99.73                           | \$9.97                         |
| VIRGINIA SLIMS FILTER 100 BOX                       | \$78.84               |                        | \$0.79                              | \$79.63 | \$10.80                     | \$90.43                       | \$2.71                 | \$93.14  |                                       | \$93.14                                |                        | \$0.94                              | \$94.08  | \$5.6450             | \$99.73      | \$5.00                         | \$94.73                           | \$9.47                         |
| VIRGINIA SLIMS GOLD PACK 100s FILTER BOX            | \$78.84               |                        | \$0.79                              | \$79.63 | \$10.80                     | \$90.43                       | \$2.71                 | \$93.14  |                                       | \$93.14                                |                        | \$0.94                              | \$94.08  | \$5.6450             | \$99.73      | \$5.00                         | \$94.73                           | \$9.47                         |
| VIRGINIA SLIMS GOLD PACK 120s FILTER BOX            | \$78.84               |                        | \$0.79                              | \$79.63 | \$10.80                     | \$90.43                       | \$2.71                 | \$93.14  |                                       | \$93.14                                |                        | \$0.94                              | \$94.08  | \$5.6450             | \$99.73      | \$5.00                         | \$94.73                           | \$9.47                         |
| VIRGINIA SLIMS SILVER PACK 100s FILTER BOX          | \$78.84               |                        | \$0.79                              | \$79.63 | \$10.80                     | \$90.43                       | \$2.71                 | \$93.14  |                                       | \$93.14                                |                        | \$0.94                              | \$94.08  | \$5.6450             | \$99.73      | \$5.00                         | \$94.73                           | \$9.47                         |
| VIRGINIA SLIMS SILVER PACK 120s FILTER BOX          | \$78.84               |                        | \$0.79                              | \$79.63 | \$10.80                     | \$90.43                       | \$2.71                 | \$93.14  |                                       | \$93.14                                |                        | \$0.94                              | \$94.08  | \$5.6450             | \$99.73      | \$5.00                         | \$94.73                           | \$9.47                         |
| VIRGINIA SLIMS SUPERSLIMS FILTER BOX                | \$78.84               |                        | \$0.79                              | \$79.63 | \$10.80                     | \$90.43                       | \$2.71                 | \$93.14  |                                       | \$93.14                                |                        | \$0.94                              | \$94.08  | \$5.6450             | \$99.73      | \$5.00                         | \$94.73                           | \$9.47                         |
| VIRGINIA SLIMS MENTHOL FILTER 100s BOX              | \$78.84               |                        | \$0.79                              | \$79.63 | \$10.80                     | \$90.43                       | \$2.71                 | \$93.14  |                                       | \$93.14                                |                        | \$0.94                              | \$94.08  | \$5.6450             | \$99.73      | \$5.00                         | \$94.73                           | \$9.47                         |
| VIRGINIA SLIMS GOLD PACK 100s MENTHOL FILTER BOX    | \$78.84               |                        | \$0.79                              | \$79.63 | \$10.80                     | \$90.43                       | \$2.71                 | \$93.14  |                                       | \$93.14                                |                        | \$0.94                              | \$94.08  | \$5.6450             | \$99.73      | \$5.00                         | \$94.73                           | \$9.47                         |
| VIRGINIA SLIMS GOLD PACK 120s MENTHOL FILTER BOX    | \$78.84               |                        | \$0.79                              | \$79.63 | \$10.80                     | \$90.43                       | \$2.71                 | \$93.14  |                                       | \$93.14                                |                        | \$0.94                              | \$94.08  | \$5.6450             | \$99.73      | \$5.00                         | \$94.73                           | \$9.47                         |
| VIRGINIA SLIMS SILVER PACK 100s MENTHOL FILTER BOX  | \$78.84               |                        | \$0.79                              | \$79.63 | \$10.80                     | \$90.43                       | \$2.71                 | \$93.14  |                                       | \$93.14                                |                        | \$0.94                              | \$94.08  | \$5.6450             | \$99.73      | \$5.00                         | \$94.73                           | \$9.47                         |
| VIRGINIA SLIMS SILVER PACK 120s MENTHOL FILTER BOX  | \$78.84               |                        | \$0.79                              | \$79.63 | \$10.80                     | \$90.43                       | \$2.71                 | \$93.14  |                                       | \$93.14                                |                        | \$0.94                              | \$94.08  | \$5.6450             | \$99.73      | \$5.00                         | \$94.73                           | \$9.47                         |
| VIRGINIA SLIMS SUPERSLIMS MENTHOL FILTER BOX        | \$78.84               |                        | \$0.79                              | \$79.63 | \$10.80                     | \$90.43                       | \$2.71                 | \$93.14  |                                       | \$93.14                                |                        | \$0.94                              | \$94.08  | \$5.6450             | \$99.73      | \$5.00                         | \$94.73                           | \$9.47                         |