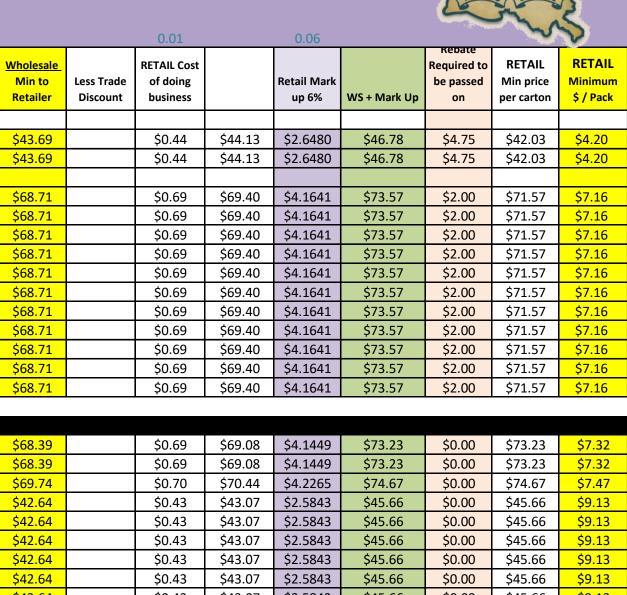

|                                                                         |                       |                        | 0.01                                |                    | 10.8                        |                               | 0.03                   |                    |                                       |                                        |                        | 0.01                                |                    | 0.06                 |                    |                                |                                   | $\sim$                         |
|-------------------------------------------------------------------------|-----------------------|------------------------|-------------------------------------|--------------------|-----------------------------|-------------------------------|------------------------|--------------------|---------------------------------------|----------------------------------------|------------------------|-------------------------------------|--------------------|----------------------|--------------------|--------------------------------|-----------------------------------|--------------------------------|
| VALID FOR 04/01/2024 through 04/30/2024                                 | Revenue<br>List Price | Less Trade<br>Discount | WHOLESALE Cost of<br>doing business |                    | LA SET Rate<br>\$10.80/Cart | Wholesale<br>before<br>Markup | Wholesale<br>Markup 3% | Plus MU            | Rebate<br>Required to<br>be passed on | <u>Wholesale</u><br>Min to<br>Retailer | Less Trade<br>Discount | RETAIL Cost<br>of doing<br>business |                    | Retail Mark<br>up 6% | WS + Mark Up       | Required to<br>be passed<br>on | RETAIL<br>Min price<br>per carton | RETAIL<br>Minimum<br>\$ / Pack |
| 10 Packs per Carton                                                     |                       |                        |                                     |                    |                             |                               |                        |                    |                                       |                                        |                        |                                     |                    |                      |                    |                                |                                   |                                |
|                                                                         |                       |                        |                                     |                    | PHILL                       | IP MORR                       | IS BRANDS              |                    |                                       |                                        |                        |                                     |                    |                      |                    |                                |                                   |                                |
| MARLBORO MAINLINE MENTHOL PACKINGS                                      |                       |                        |                                     |                    |                             |                               |                        |                    |                                       |                                        |                        |                                     |                    |                      |                    |                                |                                   |                                |
| MARLBORO KING MENTHOL BOX                                               | \$70.34               | 1.60                   | \$0.69                              | \$69.43            | \$10.80                     | \$80.23                       | \$2.41                 | \$82.64            |                                       | \$82.64                                |                        | \$0.83                              | \$83.47            | \$5.0080             | \$88.47            | \$13.00                        | \$75.47                           | \$7.55                         |
| MARLBORO 100 MENTHOL BOX                                                | \$70.34               | 1.60                   | \$0.69                              | \$69.43            | \$10.80                     | \$80.23                       | \$2.41                 | \$82.64            |                                       | \$82.64                                |                        | \$0.83                              | \$83.47            | \$5.0080             | \$88.47            | \$13.00                        | \$75.47                           | \$7.55                         |
| MARLBORO GOLD KING MENTHOL BOX                                          | \$70.34               | 1.60                   | \$0.69                              | \$69.43            | \$10.80                     | \$80.23                       | \$2.41                 | \$82.64            | -                                     | \$82.64                                |                        | \$0.83                              | \$83.47            | \$5.0080             | \$88.47            | \$13.00                        | \$75.47                           | \$7.55                         |
| MARLBORO GOLD 100 MENTHOL BOX<br>MARLBORO GOLD 100 MENTHOL SOFT         | \$70.34<br>\$70.34    | 1.60<br>1.60           | \$0.69<br>\$0.69                    | \$69.43<br>\$69.43 | \$10.80<br>\$10.80          | \$80.23<br>\$80.23            | \$2.41<br>\$2.41       | \$82.64<br>\$82.64 |                                       | \$82.64<br>\$82.64                     |                        | \$0.83<br>\$0.83                    | \$83.47<br>\$83.47 | \$5.0080             | \$88.47            | \$13.00<br>\$13.00             | \$75.47<br>\$75.47                | \$7.55<br>\$7.55               |
| MARLBORD GOLD 100 MENTHOL SOFT                                          | \$70.34               | 1.60                   | \$0.69                              | \$69.43            | \$10.80                     | \$80.23<br>\$80.23            | \$2.41                 | \$82.64            |                                       | \$82.64<br>\$82.64                     |                        | \$0.83<br>\$0.83                    | \$83.47<br>\$83.47 | \$5.0080<br>\$5.0080 | \$88.47<br>\$88.47 | \$13.00<br>\$13.00             | \$75.47<br>\$75.47                | \$7.55                         |
| MARLBORO SILVER KING MENTHOL BOX                                        | \$70.34               | 1.60                   | \$0.69                              | \$69.43            | \$10.80                     | \$80.23                       | \$2.41                 | \$82.64            |                                       | \$82.64                                |                        | \$0.83                              | \$83.47            | \$5.0080             | \$88.47            | \$13.00                        | \$75.47                           | \$7.55                         |
| MARLBORO BLUE 83 MENTHOL BOX                                            | \$70.34               | 1.60                   | \$0.69                              | \$69.43            | \$10.80                     | \$80.23                       | \$2.41                 | \$82.64            |                                       | \$82.64                                |                        | \$0.83                              | \$83.47            | \$5.0080             | \$88.47            | \$13.00                        | \$75.47                           | \$7.55                         |
| MARLBORO BLUE 100 MENTHOL BOX                                           | \$70.34               | 1.60                   | \$0.69                              | \$69.43            | \$10.80                     | \$80.23                       | \$2.41                 | \$82.64            |                                       | \$82.64                                |                        | \$0.83                              | \$83.47            | \$5.0080             | \$88.47            | \$13.00                        | \$75.47                           | \$7.55                         |
| MARLBORO SMOOTH KING MENTHOL BOX                                        | \$70.34               | 1.60                   | \$0.69                              | \$69.43            | \$10.80                     | \$80.23                       | \$2.41                 | \$82.64            |                                       | \$82.64                                |                        | \$0.83                              | \$83.47            | \$5.0080             | \$88.47            | \$13.00                        | \$75.47                           | \$7.55                         |
| MARLBORO SMOOTH 100 MENTHOL BOX                                         | \$70.34               | 1.60                   | \$0.69                              | \$69.43            | \$10.80                     | \$80.23                       | \$2.41                 | \$82.64            |                                       | \$82.64                                |                        | \$0.83                              | \$83.47            | \$5.0080             | \$88.47            | \$13.00                        | \$75.47                           | \$7.55                         |
| MARLBORO ICE KING MENTHOL BOX                                           | \$70.34               | 1.60                   | \$0.69                              | \$69.43            | \$10.80                     | \$80.23                       | \$2.41                 | \$82.64            |                                       | \$82.64                                |                        | \$0.83                              | \$83.47            | \$5.0080             | \$88.47            | \$13.00                        | \$75.47                           | \$7.55                         |
| MARLBORO ICE 100 MENTHOL BOX                                            | \$70.34               | 1.60                   | \$0.69                              | \$69.43            | \$10.80                     | \$80.23                       | \$2.41                 | \$82.64            |                                       | \$82.64                                |                        | \$0.83                              | \$83.47            | \$5.0080             | \$88.47            | \$13.00                        | \$75.47                           | <mark>\$7.55</mark>            |
| MARLBORO MENTHOL SMOOTH ICE BOX                                         | \$70.34               | 1.60                   | \$0.69                              | \$69.43            | \$10.80                     | \$80.23                       | \$2.41                 | \$82.64            |                                       | \$82.64                                |                        | \$0.83                              | \$83.47            | \$5.0080             | \$88.47            | \$13.00                        | \$75.47                           | <mark>\$7.55</mark>            |
| MARLBORO MENTHOL BOLD ICE BOX                                           | \$70.34               | 1.60                   | \$0.69                              | \$69.43            | \$10.80                     | \$80.23                       | \$2.41                 | \$82.64            |                                       | \$82.64                                |                        | \$0.83                              | \$83.47            | \$5.0080             | \$88.47            | \$13.00                        | \$75.47                           | \$7.55                         |
|                                                                         |                       |                        |                                     |                    |                             |                               |                        |                    |                                       |                                        |                        |                                     |                    |                      |                    |                                |                                   |                                |
| MARLBORO MAINLINE NON-MENTHOL PACKINGS (RED)                            |                       |                        |                                     | 4 -                |                             | 4                             |                        |                    |                                       |                                        |                        |                                     | 4                  | 4                    |                    |                                | <b>1</b> — -                      |                                |
| MARLBORO KING BOX                                                       | \$69.84               | 1.60                   | \$0.69                              | \$68.93            | \$10.80                     | \$79.73                       | \$2.39                 | \$82.12            | _                                     | \$82.12                                |                        | \$0.83                              | \$82.95            | \$4.9771             | \$87.93            | \$15.50                        | \$72.43                           | \$7.24                         |
| MARLBORO KING SOFT                                                      | \$69.84               | 1.60                   | \$0.69                              | \$68.93            | \$10.80                     | \$79.73                       | \$2.39                 | \$82.12            | _                                     | \$82.12                                |                        | \$0.83                              | \$82.95            | \$4.9771             | \$87.93            | \$15.50                        | \$72.43                           | \$7.24                         |
| MARLBORO 100 BOX                                                        | \$69.84               | 1.60                   | \$0.69                              | \$68.93            | \$10.80                     | \$79.73                       | \$2.39                 | \$82.12            | -                                     | \$82.12                                |                        | \$0.83                              | \$82.95            | \$4.9771             | \$87.93            | \$15.50                        | \$72.43                           | \$7.24                         |
| MARLBORO 100 SOFT                                                       | \$69.84<br>\$69.84    | 1.60                   | \$0.69<br>\$0.69                    | \$68.93<br>\$68.93 | \$10.80<br>\$10.80          | \$79.73<br>\$79.73            | \$2.39                 | \$82.12<br>\$82.12 | -                                     | \$82.12<br>\$82.12                     |                        | \$0.83<br>\$0.83                    | \$82.95<br>\$82.95 | \$4.9771             | \$87.93            | \$15.50<br>\$15.50             | \$72.43<br>\$72.43                | \$7.24<br>\$7.24               |
| MARLBORO KING BOX 25s MARLBORO KING BOX 5PK                             | \$69.84               | 1.60<br>1.60           | \$0.69                              | \$68.93            | \$10.80                     | \$79.73<br>\$79.73            | \$2.39<br>\$2.39       | \$82.12            |                                       | \$82.12                                |                        | \$0.83<br>\$0.83                    | \$82.95<br>\$82.95 | \$4.9771<br>\$4.9771 | \$87.93<br>\$87.93 | \$15.50<br>\$15.50             | \$72.43                           | \$7.24                         |
| MARLBORD KING BOX                                                       | \$69.84               | 1.60                   | \$0.69                              | \$68.93            | \$10.80                     | \$79.73                       | \$2.39                 | \$82.12            |                                       | \$82.12                                |                        | \$0.83                              |                    | \$4.9771             | \$87.93            | \$15.50                        | \$72.43                           | \$7.24                         |
| MARLBORO GOLD KING BOX                                                  | \$69.84               | 1.60                   | \$0.69                              | \$68.93            | \$10.80                     | \$79.73                       | \$2.39                 | \$82.12            |                                       | \$82.12                                |                        | \$0.83                              | \$82.95            | \$4.9771             | \$87.93            | \$15.50                        | \$72.43                           | \$7.24                         |
| MARLBORO GOLD KING SOFT                                                 | \$69.84               | 1.60                   | \$0.69                              | \$68.93            | \$10.80                     | \$79.73                       | \$2.39                 | \$82.12            |                                       | \$82.12                                |                        | \$0.83                              | \$82.95            | \$4.9771             | \$87.93            | \$15.50                        | \$72.43                           | \$7.24                         |
| MARLBORO GOLD 100 BOX                                                   | \$69.84               | 1.60                   | \$0.69                              | \$68.93            | \$10.80                     | \$79.73                       | \$2.39                 | \$82.12            |                                       | \$82.12                                |                        | \$0.83                              | \$82.95            | \$4.9771             | \$87.93            | \$15.50                        | \$72.43                           | \$7.24                         |
| MARLBORO GOLD 100 SOFT                                                  | \$69.84               | 1.60                   | \$0.69                              | \$68.93            | \$10.80                     | \$79.73                       | \$2.39                 | \$82.12            |                                       | \$82.12                                |                        | \$0.83                              | \$82.95            | \$4.9771             | \$87.93            | \$15.50                        | \$72.43                           | \$7.24                         |
| MARLBORO GOLD KING BOX 25s                                              | \$69.84               | 1.60                   | \$0.69                              | \$68.93            | \$10.80                     | \$79.73                       | \$2.39                 | \$82.12            |                                       | \$82.12                                |                        | \$0.83                              | \$82.95            | \$4.9771             | \$87.93            | \$15.50                        | \$72.43                           | \$7.24                         |
| MARLBORO GOLD KING BOX 5PK                                              | \$69.84               | 1.60                   | \$0.69                              | \$68.93            | \$10.80                     | \$79.73                       | \$2.39                 | \$82.12            |                                       | \$82.12                                |                        | \$0.83                              | \$82.95            | \$4.9771             | \$87.93            | \$15.50                        | \$72.43                           | \$7.24                         |
| MARLBORO SILVER BOX                                                     | \$69.84               | 1.60                   | \$0.69                              | \$68.93            | \$10.80                     | \$79.73                       | \$2.39                 | \$82.12            |                                       | \$82.12                                |                        | \$0.83                              | \$82.95            | \$4.9771             | \$87.93            | \$15.50                        | \$72.43                           | <mark>\$7.24</mark>            |
| MARLBORO SILVER 100 BOX                                                 | \$69.84               | 1.60                   | \$0.69                              | \$68.93            | \$10.80                     | \$79.73                       | \$2.39                 | \$82.12            |                                       | \$82.12                                |                        | \$0.83                              | \$82.95            | \$4.9771             | \$87.93            | \$15.50                        | \$72.43                           | \$7.24                         |
| MARLBORO BLEND NO. 27 KING BOX                                          | \$69.84               | 1.60                   | \$0.69                              | \$68.93            | \$10.80                     | \$79.73                       | \$2.39                 | \$82.12            |                                       | \$82.12                                |                        | \$0.83                              | \$82.95            | \$4.9771             | \$87.93            | \$15.50                        | \$72.43                           | <mark>\$7.24</mark>            |
| MARLBORO BLEND NO. 27 KING SOFT                                         | \$69.84               | 1.60                   | \$0.69                              | \$68.93            | \$10.80                     | \$79.73                       | \$2.39                 | \$82.12            |                                       | \$82.12                                |                        | \$0.83                              | \$82.95            | \$4.9771             | \$87.93            | \$15.50                        | \$72.43                           | \$7.24                         |
| MARLBORO BLEND NO. 27 100 BOX                                           | \$69.84               | 1.60                   | \$0.69                              | \$68.93            | \$10.80                     | \$79.73                       | \$2.39                 | \$82.12            | _                                     | \$82.12                                |                        | \$0.83                              | \$82.95            | \$4.9771             | \$87.93            | \$15.50                        | \$72.43                           | \$7.24                         |
| MARLBORO SOUTHERN CUT KING BOX                                          | \$69.84               | 1.60                   | \$0.69                              | \$68.93            | \$10.80                     | \$79.73                       | \$2.39                 | \$82.12            | -                                     | \$82.12                                |                        | \$0.83                              | \$82.95            | \$4.9771             | \$87.93            | \$15.50                        | \$72.43                           | \$7.24                         |
| MARLBORO GOLD LABEL                                                     |                       |                        |                                     |                    |                             |                               |                        |                    | -                                     |                                        |                        |                                     |                    |                      |                    |                                |                                   |                                |
| MARLBORO GOLD LABEL<br>MARLBORO GOLD LABEL BOX                          | \$69.84               | 1.60                   | \$0.69                              | \$68.93            | \$10.80                     | \$79.73                       | \$2.39                 | \$82.12            | -                                     | \$82.12                                |                        | \$0.83                              | \$82.95            | \$4.9771             | \$87.93            | \$42.20                        | \$45.73                           | \$4.57                         |
| MARLBORO GOLD LABEL 100 BOX                                             | \$69.84               | 1.60                   | \$0.69                              | \$68.93            | \$10.80                     | \$79.73                       | \$2.39                 | \$82.12            |                                       | \$82.12                                |                        | \$0.83<br>\$0.83                    | \$82.95            | \$4.9771             | \$87.93            | \$42.20                        | \$45.73                           | \$4.57                         |
|                                                                         | J05.04                | 1.00                   | Ş0.09                               |                    | Ş10.80                      | <i>Ş13.</i> 13                | J2.35                  | J02.12             |                                       | 902.12                                 |                        |                                     | J02.93             | Ş4.9771              | 367.33             | <b>γ</b> <del>4</del> 2.20     | J4J.73                            | Ş <del>4</del> .37             |
| MARLBORO RED LABEL                                                      |                       |                        |                                     |                    |                             |                               |                        |                    |                                       |                                        |                        |                                     |                    |                      |                    |                                |                                   |                                |
| MARLBORO RED LABEL BOX                                                  | \$69.84               | 1.60                   | \$0.69                              | \$68.93            | \$10.80                     | \$79.73                       | \$2.39                 | \$82.12            |                                       | \$82.12                                |                        | \$0.83                              | \$82.95            | \$4.9771             | \$87.93            | \$15.50                        | \$72.43                           | \$7.24                         |
| MARLBORO RED LABEL 100 BOX                                              | \$69.84               | 1.60                   | \$0.69                              | \$68.93            | \$10.80                     | \$79.73                       | \$2.39                 | \$82.12            |                                       | \$82.12                                |                        | \$0.83                              | \$82.95            | \$4.9771             | \$87.93            | \$15.50                        | \$72.43                           | \$7.24                         |
|                                                                         |                       |                        | · · ·                               |                    |                             |                               |                        |                    |                                       |                                        |                        |                                     |                    |                      |                    |                                |                                   |                                |
| MARLBORO BLACK NON-MENTHOL                                              |                       |                        |                                     |                    |                             |                               |                        |                    |                                       |                                        |                        |                                     |                    |                      |                    |                                |                                   |                                |
| MARLBORO BLACK NON MENTHOL FILTER BOX                                   | \$69.84               | 1.60                   | \$0.69                              | \$68.93            | \$10.80                     | \$79.73                       | \$2.39                 | \$82.12            |                                       | \$82.12                                |                        | \$0.83                              | \$82.95            | \$4.9771             | \$87.93            | \$42.20                        | \$45.73                           | \$4.57                         |
| MARLBORO NON MENTHOL BLACK SPECIAL SELECT BOX & 100s BOX                | \$69.84               | 1.60                   | \$0.69                              | \$68.93            | \$10.80                     | \$79.73                       | \$2.39                 | \$82.12            |                                       | \$82.12                                |                        | \$0.83                              | \$82.95            | \$4.9771             | \$87.93            | \$42.20                        | \$45.73                           | <mark>\$4.57</mark>            |
| MARLBORO EDGE BOX                                                       | \$69.84               | 1.60                   | \$0.69                              | \$68.93            | \$10.80                     | \$79.73                       | \$2.39                 | \$82.12            |                                       | \$82.12                                |                        | \$0.83                              | \$82.95            | \$4.9771             | \$87.93            | \$42.20                        | \$45.73                           | \$4.57                         |
| MARLBORO BLACK MENTHOL BOX                                              | \$70.34               | 1.60                   | \$0.69                              | \$69.43            | \$10.80                     | \$80.23                       | \$2.41                 | \$82.64            |                                       | \$82.64                                |                        | \$0.83                              | \$83.47            | \$5.0080             | \$88.47            | \$42.20                        | \$46.27                           | \$4.63                         |
| MARLBORO MENTHOL BLACK SPECIAL SELECT BOX & 100s BOX                    | \$69.84               | 1.60                   | \$0.69                              | \$68.93            | \$10.80                     | \$79.73                       | \$2.39                 | \$82.12            |                                       | \$82.12                                |                        | \$0.83                              | \$82.95            | \$4.9771             | \$87.93            | \$42.20                        | \$45.73                           | \$4.57                         |
| MARLBORO NXT BOX                                                        | \$69.84               | 1.60                   | \$0.69                              | \$68.93            | \$10.80                     | \$79.73                       | \$2.39                 | \$82.12            |                                       | \$82.12                                |                        | \$0.83                              | \$82.95            | \$4.9771             | \$87.93            | \$42.20                        | \$45.73                           | \$4.57                         |
| MARLBORO MIDNIGHT MENTHOL BOX                                           | \$70.34               | 1.60                   | \$0.69                              | \$69.43            | \$10.80                     | \$80.23                       | \$2.41                 | \$82.64            |                                       | \$82.64                                |                        | \$0.83                              | \$83.47            | \$5.0080             | \$88.47            | \$42.20                        | \$46.27                           | \$4.63                         |
| MARLBORO MENTHOL SLATE BOX & 100s BOX                                   | \$70.34               | 1.60                   | \$0.69                              | \$69.43            | \$10.80                     | \$80.23                       | \$2.41                 | \$82.64            |                                       | \$82.64                                |                        | \$0.83                              | \$83.47            | \$5.0080             | \$88.47            | \$42.20                        | \$46.27                           | \$4.63                         |
|                                                                         |                       |                        |                                     |                    |                             |                               |                        |                    |                                       |                                        |                        |                                     |                    |                      |                    |                                |                                   |                                |
| MARLBORO BLACK MENTHOL<br>MARLBORO MENTHOL BLACK SPECIAL BLEND KING BOX | \$70.34               | 1.60                   | \$0.69                              | \$69.43            | \$10.90                     | \$80.23                       | \$2.41                 | \$82.64            |                                       | \$82.64                                |                        | \$0.83                              | \$83.47            | \$5.0080             | \$88.47            | \$42.20                        | \$46.27                           | \$4.63                         |
| MARLBORO MENTHOL BLACK SPECIAL BLEND KING BOX                           | \$70.34               | 1.60                   | \$0.69                              | \$69.43            | \$10.80<br>\$10.80          | \$80.23<br>\$80.23            | \$2.41<br>\$2.41       | \$82.64<br>\$82.64 |                                       | \$82.64<br>\$82.64                     |                        | \$0.83<br>\$0.83                    | \$83.47<br>\$83.47 | \$5.0080             | \$88.47<br>\$88.47 | \$42.20<br>\$42.20             | \$46.27<br>\$46.27                | \$4.63<br>\$4.63               |
| MARLBORD MENTHOL BACK SPECIAL BELEND 100 BOX                            | \$70.34               | 1.60                   |                                     | \$69.43            | \$10.80                     | \$80.23                       | \$2.41                 | \$82.64            |                                       | \$82.64<br>\$82.64                     |                        | \$0.83<br>\$0.83                    | \$83.47<br>\$83.47 | \$5.0080             | \$88.47            | \$42.20<br>\$42.20             | \$46.27                           | \$4.63                         |
|                                                                         | +د.017                | 1.00                   | -0.0 <i>5</i>                       |                    | 910.00                      | <b>ΨΟΟ.ΖΟ</b>                 | -γ <b>2.</b> +1        |                    |                                       | -902.0 <del>4</del>                    | 1                      | ده. <del>ن</del> ې                  | /+/.رەږ            | JJ.0080              |                    | γ <b>τ2.2</b> 0                | / L.U.F                           | <del>, 71.03</del>             |

|                                                     |                       |                        | 0.01                                |         | 10.8                        |                               | 0.03                   |          |                                       |                                        |                        | 0.01                                |          | 0.06                 |              |                                | <u> </u>                          |                                |
|-----------------------------------------------------|-----------------------|------------------------|-------------------------------------|---------|-----------------------------|-------------------------------|------------------------|----------|---------------------------------------|----------------------------------------|------------------------|-------------------------------------|----------|----------------------|--------------|--------------------------------|-----------------------------------|--------------------------------|
| VALID FOR 04/01/2024 through 04/30/2024             | Revenue<br>List Price | Less Trade<br>Discount | WHOLESALE Cost of<br>doing business |         | LA SET Rate<br>\$10.80/Cart | Wholesale<br>before<br>Markup | Wholesale<br>Markup 3% | Plus MU  | Rebate<br>Required to<br>be passed on | <u>Wholesale</u><br>Min to<br>Retailer | Less Trade<br>Discount | RETAIL Cost<br>of doing<br>business |          | Retail Mark<br>up 6% | WS + Mark Up | Required to<br>be passed<br>on | RETAIL<br>Min price<br>per carton | RETAIL<br>Minimum<br>\$ / Pack |
| 10 Packs per Carton                                 |                       |                        |                                     |         |                             |                               |                        |          |                                       |                                        |                        |                                     |          |                      |              |                                |                                   | í                              |
| MARLBORO MIDNIGHT KING MENTHOL BOX                  | \$70.34               | 1.60                   | \$0.69                              | \$69.43 | \$10.80                     | \$80.23                       | \$2.41                 | \$82.64  |                                       | \$82.64                                |                        | \$0.83                              | \$83.47  | \$5.0080             | \$88.47      | \$42.20                        | \$46.27                           | \$4.63                         |
| MARLBORO MENTHOL SLATE BOX                          | \$70.34               | 1.60                   | \$0.69                              | \$69.43 | \$10.80                     | \$80.23                       | \$2.41                 | \$82.64  |                                       | \$82.64                                |                        | \$0.83                              | \$83.47  | \$5.0080             | \$88.47      | \$42.20                        | \$46.27                           | \$4.63                         |
| MARLBORO MENTHOL SLATE 100 BOX                      | \$70.34               | 1.60                   | \$0.69                              | \$69.43 | \$10.80                     | \$80.23                       | \$2.41                 | \$82.64  |                                       | \$82.64                                |                        | \$0.83                              | \$83.47  | \$5.0080             | \$88.47      | \$42.20                        | \$46.27                           | \$4.63                         |
| MARLBORO SPECIAL SELECT PACKINGS-                   |                       |                        |                                     |         |                             |                               |                        |          |                                       |                                        |                        |                                     |          |                      |              |                                |                                   |                                |
| MARLBORO SPECIAL SELECT GOLD KING BOX               | \$69.84               | 1.60                   | \$0.69                              | \$68.93 | \$10.80                     | \$79.73                       | \$2.39                 | \$82.12  |                                       | \$82.12                                |                        | \$0.83                              | \$82.95  | \$4.9771             | \$87.93      | \$18.00                        | \$69.93                           | \$6.99                         |
| MARLBORO SPECIAL SELECT GOLD 100 BOX                | \$69.84               | 1.60                   | \$0.69                              | \$68.93 | \$10.80                     | \$79.73                       | \$2.39                 | \$82.12  |                                       | \$82.12                                |                        | \$0.83                              | \$82.95  | \$4.9771             | \$87.93      | \$18.00                        | \$69.93                           | \$6.99                         |
| MARLBORO SPECIAL SELECT RED KING BOX                | \$69.84               | 1.60                   | \$0.69                              | \$68.93 | \$10.80                     | \$79.73                       | \$2.39                 | \$82.12  |                                       | \$82.12                                |                        | \$0.83                              | \$82.95  | \$4.9771             | \$87.93      | \$18.00                        | \$69.93                           | \$6.99                         |
| MARLBORO SPECIAL SELECT RED 100 BOX                 | \$69.84               | 1.60                   | \$0.69                              | \$68.93 | \$10.80                     | \$79.73                       | \$2.39                 | \$82.12  |                                       | \$82.12                                |                        | \$0.83                              | \$82.95  | \$4.9771             | \$87.93      | \$18.00                        | \$69.93                           | \$6.99                         |
| MARLBORO SPECIAL BLEND GREEN KING BOX               | \$69.84               | 1.60                   | \$0.69                              | \$68.93 | \$10.80                     | \$79.73                       | \$2.39                 | \$82.12  |                                       | \$82.12                                |                        | \$0.83                              | \$82.95  | \$4.9771             | \$87.93      | \$18.00                        | \$69.93                           | \$6.99                         |
| MARLBORO SPECIAL BLEND GREEN 100 BOX                | \$69.84               | 1.60                   | \$0.69                              | \$68.93 | \$10.80                     | \$79.73                       | \$2.39                 | \$82.12  |                                       | \$82.12                                |                        | \$0.83                              | \$82.95  | \$4.9771             | \$87.93      | \$18.00                        | \$69.93                           | \$6.99                         |
| MARLBORO 72'S                                       |                       |                        |                                     |         |                             |                               |                        |          |                                       |                                        |                        |                                     |          |                      |              |                                |                                   |                                |
| MARLBORO 72s BOX                                    | \$69.84               | 1.60                   | \$0.69                              | \$68.93 | \$10.80                     | \$79.73                       | \$2.39                 | \$82.12  |                                       | \$82.12                                |                        | \$0.83                              | \$82.95  | \$4.9771             | \$87.93      | \$22.50                        | \$65.43                           | \$6.54                         |
| MARLBORO 72s GOLD BOX                               | \$69.84               | 1.60                   | \$0.69                              | \$68.93 | \$10.80                     | \$79.73                       | \$2.39                 | \$82.12  |                                       | \$82.12                                |                        | \$0.83                              | \$82.95  | \$4.9771             | \$87.93      | \$22.50                        | \$65.43                           | \$6.54                         |
| MARLBORO 72s SILVER BOX                             | \$69.84               | 1.60                   | \$0.69                              | \$68.93 | \$10.80                     | \$79.73                       | \$2.39                 | \$82.12  |                                       | \$82.12                                |                        | \$0.83                              | \$82.95  | \$4.9771             | \$87.93      | \$22.50                        | \$65.43                           | \$6.54                         |
| MARLBORO 72s GREEN BOX                              | \$70.34               | 1.60                   | \$0.69                              | \$69.43 | \$10.80                     | \$80.23                       | \$2.41                 | \$82.64  |                                       | \$82.64                                |                        | \$0.83                              | \$83.47  | \$5.0080             | \$88.47      | \$22.50                        | \$65.97                           | \$6.60                         |
| MARLBORO 72s BLACK BOX                              | \$69.84               | 1.60                   | \$0.69                              | \$68.93 | \$10.80                     | \$79.73                       | \$2.39                 | \$82.12  |                                       | \$82.12                                |                        | \$0.83                              | \$82.95  | \$4.9771             | \$87.93      | \$22.50                        | \$65.43                           | \$6.54                         |
|                                                     |                       |                        |                                     |         |                             |                               |                        |          |                                       |                                        |                        |                                     |          |                      |              |                                |                                   |                                |
| MERIT GOLD PACK FILTER KING BOX                     | \$90.70               |                        | \$0.91                              | \$91.61 | \$10.80                     | \$102.41                      | \$3.07                 | \$105.48 |                                       | \$105.48                               |                        | \$1.06                              | \$106.54 | \$6.3925             | \$112.93     | \$0.00                         | \$112.93                          | \$11.29                        |
| MERIT BLUE PACK FILTER KING BOX                     | \$90.70               |                        | \$0.91                              | \$91.61 | \$10.80                     | \$102.41                      | \$3.07                 | \$105.48 |                                       | \$105.48                               |                        | \$1.06                              | \$106.54 | \$6.3925             | \$112.93     | \$0.00                         | \$112.93                          | \$11.29                        |
| MERIT BLUE PACK 100s FILTER BOX                     | \$90.70               |                        | \$0.91                              | \$91.61 | \$10.80                     | \$102.41                      | \$3.07                 | \$105.48 |                                       | \$105.48                               |                        | \$1.06                              | \$106.54 | \$6.3925             | \$112.93     | \$0.00                         | \$112.93                          | \$11.29                        |
| PARLIAMENT BLUE PACK FILTER LONG SIZE BOX           | \$78.84               |                        | \$0.79                              | \$79.63 | \$10.80                     | \$90.43                       | \$2.71                 | \$93.14  |                                       | \$93.14                                |                        | \$0.94                              | \$94.08  | \$5.6450             | \$99.73      | \$0.00                         | \$99.73                           | \$9.97                         |
| PARLIAMENT WHITE PACK FILTER LONG SIZE BOX          | \$78.84               |                        | \$0.79                              | \$79.63 | \$10.80                     | \$90.43                       | \$2.71                 | \$93.14  |                                       | \$93.14                                |                        | \$0.94                              | \$94.08  | \$5.6450             | \$99.73      | \$0.00                         | \$99.73                           | \$9.97                         |
| PARLIAMENT WHITE PACK 100s FILTER BOX               | \$78.84               |                        | \$0.79                              | \$79.63 | \$10.80                     | \$90.43                       | \$2.71                 | \$93.14  |                                       | \$93.14                                |                        | \$0.94                              | \$94.08  | \$5.6450             | \$99.73      | \$0.00                         | \$99.73                           | \$9.97                         |
| PARLIAMENT WHITE PACK MENTHOL FILTER LONG SIZE BOX  | \$78.84               |                        | \$0.79                              | \$79.63 | \$10.80                     | \$90.43                       | \$2.71                 | \$93.14  |                                       | \$93.14                                |                        | \$0.94                              | \$94.08  | \$5.6450             | \$99.73      | \$0.00                         | \$99.73                           | \$9.97                         |
| PARLIAMENT WHITE PACK 100s MENTHOL FILTER BOX       | \$78.84               |                        | \$0.79                              | \$79.63 | \$10.80                     | \$90.43                       | \$2.71                 | \$93.14  |                                       | \$93.14                                |                        | \$0.94                              | \$94.08  | \$5.6450             | \$99.73      | \$0.00                         | \$99.73                           | \$9.97                         |
| PARLIAMENT SILVER PACK FILTER LONG SIZE BOX         | \$78.84               |                        | \$0.79                              | \$79.63 | \$10.80                     | \$90.43                       | \$2.71                 | \$93.14  |                                       | \$93.14                                |                        | \$0.94                              | \$94.08  | \$5.6450             | \$99.73      | \$0.00                         | \$99.73                           | \$9.97                         |
| PARLIAMENT SILVER PACK MENTHOL FILTER LONG SIZE BOX | \$78.84               |                        | \$0.79                              | \$79.63 | \$10.80                     | \$90.43                       | \$2.71                 | \$93.14  |                                       | \$93.14                                |                        | \$0.94                              | \$94.08  | \$5.6450             | \$99.73      | \$0.00                         | \$99.73                           | \$9.97                         |
| PARLIAMENT GREEN PACK MENTHOL FILTER LONG SIZE BOX  | \$78.84               |                        | \$0.79                              | \$79.63 | \$10.80                     | \$90.43                       | \$2.71                 | \$93.14  |                                       | \$93.14                                |                        | \$0.94                              | \$94.08  | \$5.6450             | \$99.73      | \$0.00                         | \$99.73                           | \$9.97                         |
| VIRGINIA SLIMS FILTER 100 BOX                       | \$78.84               |                        | \$0.79                              | \$79.63 | \$10.80                     | \$90.43                       | \$2.71                 | \$93.14  |                                       | \$93.14                                |                        | \$0.94                              | \$94.08  | \$5.6450             | \$99.73      | \$5.00                         | \$94.73                           | \$9.47                         |
| VIRGINIA SLIMS GOLD PACK 100s FILTER BOX            | \$78.84               |                        | \$0.79                              | \$79.63 | \$10.80                     | \$90.43                       | \$2.71                 | \$93.14  |                                       | \$93.14                                |                        | \$0.94                              | \$94.08  | \$5.6450             | \$99.73      | \$5.00                         | \$94.73                           | \$9.47                         |
| VIRGINIA SLIMS GOLD PACK 120s FILTER BOX            | \$78.84               |                        | \$0.79                              | \$79.63 | \$10.80                     | \$90.43                       | \$2.71                 | \$93.14  |                                       | \$93.14                                |                        | \$0.94                              | \$94.08  | \$5.6450             | \$99.73      | \$5.00                         | \$94.73                           | \$9.47                         |
| VIRGINIA SLIMS SILVER PACK 100s FILTER BOX          | \$78.84               |                        | \$0.79                              | \$79.63 | \$10.80                     | \$90.43                       | \$2.71                 | \$93.14  |                                       | \$93.14                                |                        | \$0.94                              | \$94.08  | \$5.6450             | \$99.73      | \$5.00                         | \$94.73                           | \$9.47                         |
| VIRGINIA SLIMS SILVER PACK 120s FILTER BOX          | \$78.84               |                        | \$0.79                              | \$79.63 | \$10.80                     | \$90.43                       | \$2.71                 | \$93.14  |                                       | \$93.14                                |                        | \$0.94                              | \$94.08  | \$5.6450             | \$99.73      | \$5.00                         | \$94.73                           | \$9.47                         |
| VIRGINIA SLIMS SUPERSLIMS FILTER BOX                | \$78.84               |                        | \$0.79                              | \$79.63 | \$10.80                     | \$90.43                       | \$2.71                 | \$93.14  |                                       | \$93.14                                |                        | \$0.94                              | \$94.08  | \$5.6450             | \$99.73      | \$5.00                         | \$94.73                           | \$9.47                         |
| VIRGINIA SLIMS MENTHOL FILTER 100s BOX              | \$78.84               |                        | \$0.79                              | \$79.63 | \$10.80                     | \$90.43                       | \$2.71                 | \$93.14  |                                       | \$93.14                                |                        | \$0.94                              | \$94.08  | \$5.6450             | \$99.73      | \$5.00                         | \$94.73                           | \$9.47                         |
| VIRGINIA SLIMS GOLD PACK 100s MENTHOL FILTER BOX    | \$78.84               |                        | \$0.79                              | \$79.63 | \$10.80                     | \$90.43                       | \$2.71                 | \$93.14  |                                       | \$93.14                                |                        | \$0.94                              | \$94.08  | \$5.6450             | \$99.73      | \$5.00                         | \$94.73                           | \$9.47                         |
| VIRGINIA SLIMS GOLD PACK 120s MENTHOL FILTER BOX    | \$78.84               |                        | \$0.79                              | \$79.63 | \$10.80                     | \$90.43                       | \$2.71                 | \$93.14  |                                       | \$93.14                                |                        | \$0.94                              | \$94.08  | \$5.6450             | \$99.73      | \$5.00                         | \$94.73                           | \$9.47                         |
| VIRGINIA SLIMS SILVER PACK 100s MENTHOL FILTER BOX  | \$78.84               |                        | \$0.79                              | \$79.63 | \$10.80                     | \$90.43                       | \$2.71                 | \$93.14  |                                       | \$93.14                                |                        | \$0.94                              | \$94.08  | \$5.6450             | \$99.73      | \$5.00                         | \$94.73                           | \$9.47                         |
| VIRGINIA SLIMS SILVER PACK 120s MENTHOL FILTER BOX  | \$78.84               |                        | \$0.79                              | \$79.63 | \$10.80                     | \$90.43                       | \$2.71                 | \$93.14  |                                       | \$93.14                                |                        | \$0.94                              | \$94.08  | \$5.6450             | \$99.73      | \$5.00                         | \$94.73                           | \$9.47                         |
| VIRGINIA SLIMS SUPERSLIMS MENTHOL FILTER BOX        | \$78.84               |                        | \$0.79                              | \$79.63 | \$10.80                     | \$90.43                       | \$2.71                 | \$93.14  |                                       | \$93.14                                |                        | \$0.94                              | \$94.08  | \$5.6450             | \$99.73      | \$5.00                         | \$94.73                           | \$9.47                         |