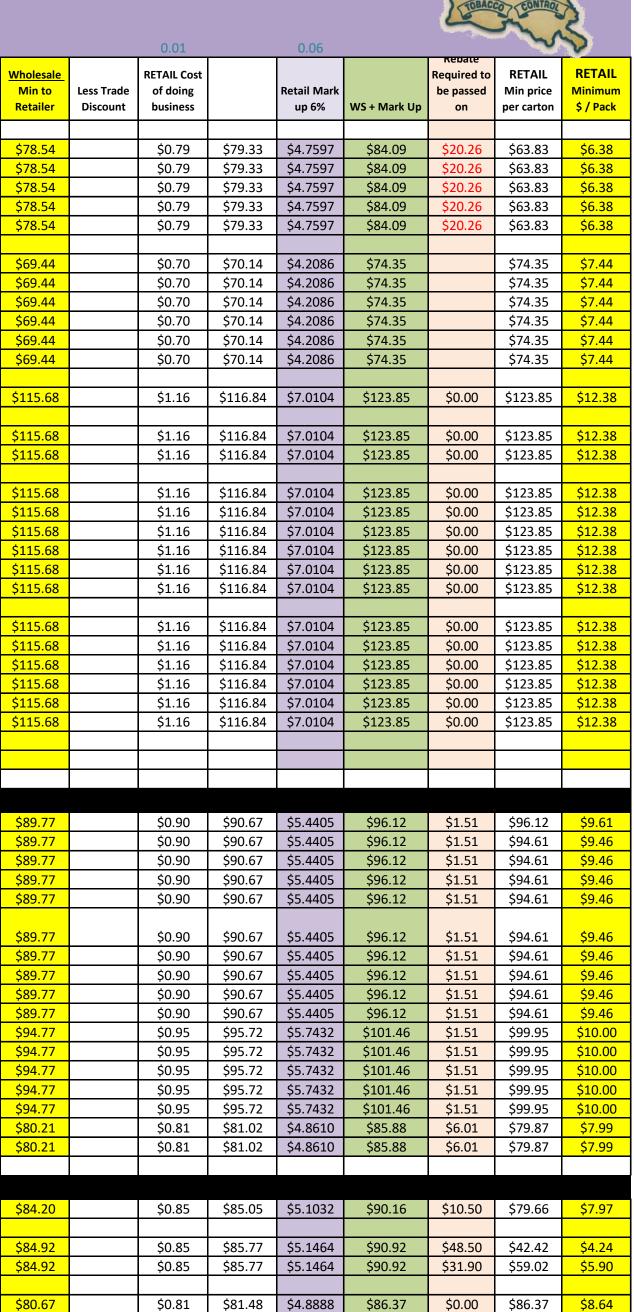

|                                                                         |                       |                        | 0.01                                |                    | 10.8                        |                               | 0.03                   |                    |                                       |                                        |                        | 0.01                                |                    | 0.06                 |                    |                                |                                   | $\sim$                         |
|-------------------------------------------------------------------------|-----------------------|------------------------|-------------------------------------|--------------------|-----------------------------|-------------------------------|------------------------|--------------------|---------------------------------------|----------------------------------------|------------------------|-------------------------------------|--------------------|----------------------|--------------------|--------------------------------|-----------------------------------|--------------------------------|
| VALID FOR 04/01/2024 through 04/30/2024                                 | Revenue<br>List Price | Less Trade<br>Discount | WHOLESALE Cost of<br>doing business |                    | LA SET Rate<br>\$10.80/Cart | Wholesale<br>before<br>Markup | Wholesale<br>Markup 3% | Plus MU            | Rebate<br>Required to<br>be passed on | <u>Wholesale</u><br>Min to<br>Retailer | Less Trade<br>Discount | RETAIL Cost<br>of doing<br>business |                    | Retail Mark<br>up 6% | WS + Mark Up       | Required to<br>be passed<br>on | RETAIL<br>Min price<br>per carton | RETAIL<br>Minimum<br>\$ / Pack |
| 10 Packs per Carton                                                     |                       |                        |                                     |                    |                             |                               |                        |                    |                                       |                                        |                        |                                     |                    |                      |                    |                                |                                   |                                |
|                                                                         |                       |                        |                                     |                    | PHILL                       | IP MORR                       | IS BRANDS              |                    |                                       |                                        |                        |                                     |                    |                      |                    |                                |                                   |                                |
| MARLBORO MAINLINE MENTHOL PACKINGS                                      |                       |                        |                                     |                    |                             |                               |                        |                    |                                       |                                        |                        |                                     |                    |                      |                    |                                |                                   |                                |
| MARLBORO KING MENTHOL BOX                                               | \$70.34               | 1.60                   | \$0.69                              | \$69.43            | \$10.80                     | \$80.23                       | \$2.41                 | \$82.64            |                                       | \$82.64                                |                        | \$0.83                              | \$83.47            | \$5.0080             | \$88.47            | \$13.00                        | \$75.47                           | \$7.55                         |
| MARLBORO 100 MENTHOL BOX                                                | \$70.34               | 1.60                   | \$0.69                              | \$69.43            | \$10.80                     | \$80.23                       | \$2.41                 | \$82.64            |                                       | \$82.64                                |                        | \$0.83                              | \$83.47            | \$5.0080             | \$88.47            | \$13.00                        | \$75.47                           | \$7.55                         |
| MARLBORO GOLD KING MENTHOL BOX                                          | \$70.34               | 1.60                   | \$0.69                              | \$69.43            | \$10.80                     | \$80.23                       | \$2.41                 | \$82.64            | -                                     | \$82.64                                |                        | \$0.83                              | \$83.47            | \$5.0080             | \$88.47            | \$13.00                        | \$75.47                           | \$7.55                         |
| MARLBORO GOLD 100 MENTHOL BOX<br>MARLBORO GOLD 100 MENTHOL SOFT         | \$70.34<br>\$70.34    | 1.60<br>1.60           | \$0.69<br>\$0.69                    | \$69.43<br>\$69.43 | \$10.80<br>\$10.80          | \$80.23<br>\$80.23            | \$2.41<br>\$2.41       | \$82.64<br>\$82.64 |                                       | \$82.64<br>\$82.64                     |                        | \$0.83<br>\$0.83                    | \$83.47<br>\$83.47 | \$5.0080             | \$88.47            | \$13.00<br>\$13.00             | \$75.47<br>\$75.47                | \$7.55<br>\$7.55               |
| MARLBORD GOLD 100 MENTHOL SOFT                                          | \$70.34               | 1.60                   | \$0.69                              | \$69.43            | \$10.80                     | \$80.23<br>\$80.23            | \$2.41                 | \$82.64            |                                       | \$82.64<br>\$82.64                     |                        | \$0.83<br>\$0.83                    | \$83.47<br>\$83.47 | \$5.0080<br>\$5.0080 | \$88.47<br>\$88.47 | \$13.00<br>\$13.00             | \$75.47<br>\$75.47                | \$7.55                         |
| MARLBORO SILVER KING MENTHOL BOX                                        | \$70.34               | 1.60                   | \$0.69                              | \$69.43            | \$10.80                     | \$80.23                       | \$2.41                 | \$82.64            |                                       | \$82.64                                |                        | \$0.83                              | \$83.47            | \$5.0080             | \$88.47            | \$13.00                        | \$75.47                           | \$7.55                         |
| MARLBORO BLUE 83 MENTHOL BOX                                            | \$70.34               | 1.60                   | \$0.69                              | \$69.43            | \$10.80                     | \$80.23                       | \$2.41                 | \$82.64            |                                       | \$82.64                                |                        | \$0.83                              | \$83.47            | \$5.0080             | \$88.47            | \$13.00                        | \$75.47                           | \$7.55                         |
| MARLBORO BLUE 100 MENTHOL BOX                                           | \$70.34               | 1.60                   | \$0.69                              | \$69.43            | \$10.80                     | \$80.23                       | \$2.41                 | \$82.64            |                                       | \$82.64                                |                        | \$0.83                              | \$83.47            | \$5.0080             | \$88.47            | \$13.00                        | \$75.47                           | \$7.55                         |
| MARLBORO SMOOTH KING MENTHOL BOX                                        | \$70.34               | 1.60                   | \$0.69                              | \$69.43            | \$10.80                     | \$80.23                       | \$2.41                 | \$82.64            |                                       | \$82.64                                |                        | \$0.83                              | \$83.47            | \$5.0080             | \$88.47            | \$13.00                        | \$75.47                           | \$7.55                         |
| MARLBORO SMOOTH 100 MENTHOL BOX                                         | \$70.34               | 1.60                   | \$0.69                              | \$69.43            | \$10.80                     | \$80.23                       | \$2.41                 | \$82.64            |                                       | \$82.64                                |                        | \$0.83                              | \$83.47            | \$5.0080             | \$88.47            | \$13.00                        | \$75.47                           | \$7.55                         |
| MARLBORO ICE KING MENTHOL BOX                                           | \$70.34               | 1.60                   | \$0.69                              | \$69.43            | \$10.80                     | \$80.23                       | \$2.41                 | \$82.64            |                                       | \$82.64                                |                        | \$0.83                              | \$83.47            | \$5.0080             | \$88.47            | \$13.00                        | \$75.47                           | \$7.55                         |
| MARLBORO ICE 100 MENTHOL BOX                                            | \$70.34               | 1.60                   | \$0.69                              | \$69.43            | \$10.80                     | \$80.23                       | \$2.41                 | \$82.64            |                                       | \$82.64                                |                        | \$0.83                              | \$83.47            | \$5.0080             | \$88.47            | \$13.00                        | \$75.47                           | <mark>\$7.55</mark>            |
| MARLBORO MENTHOL SMOOTH ICE BOX                                         | \$70.34               | 1.60                   | \$0.69                              | \$69.43            | \$10.80                     | \$80.23                       | \$2.41                 | \$82.64            |                                       | \$82.64                                |                        | \$0.83                              | \$83.47            | \$5.0080             | \$88.47            | \$13.00                        | \$75.47                           | <mark>\$7.55</mark>            |
| MARLBORO MENTHOL BOLD ICE BOX                                           | \$70.34               | 1.60                   | \$0.69                              | \$69.43            | \$10.80                     | \$80.23                       | \$2.41                 | \$82.64            |                                       | \$82.64                                |                        | \$0.83                              | \$83.47            | \$5.0080             | \$88.47            | \$13.00                        | \$75.47                           | \$7.55                         |
|                                                                         |                       |                        |                                     |                    |                             |                               |                        |                    |                                       |                                        |                        |                                     |                    |                      |                    |                                |                                   |                                |
| MARLBORO MAINLINE NON-MENTHOL PACKINGS (RED)                            |                       |                        |                                     | 4 -                |                             | 4                             |                        |                    |                                       |                                        |                        |                                     | 4                  | 4                    |                    |                                | <b>1</b> — -                      |                                |
| MARLBORO KING BOX                                                       | \$69.84               | 1.60                   | \$0.69                              | \$68.93            | \$10.80                     | \$79.73                       | \$2.39                 | \$82.12            | _                                     | \$82.12                                |                        | \$0.83                              | \$82.95            | \$4.9771             | \$87.93            | \$15.50                        | \$72.43                           | \$7.24                         |
| MARLBORO KING SOFT                                                      | \$69.84               | 1.60                   | \$0.69                              | \$68.93            | \$10.80                     | \$79.73                       | \$2.39                 | \$82.12            | _                                     | \$82.12                                |                        | \$0.83                              | \$82.95            | \$4.9771             | \$87.93            | \$15.50                        | \$72.43                           | \$7.24                         |
| MARLBORO 100 BOX                                                        | \$69.84               | 1.60                   | \$0.69                              | \$68.93            | \$10.80                     | \$79.73                       | \$2.39                 | \$82.12            | -                                     | \$82.12                                |                        | \$0.83                              | \$82.95            | \$4.9771             | \$87.93            | \$15.50                        | \$72.43                           | \$7.24                         |
| MARLBORO 100 SOFT                                                       | \$69.84<br>\$69.84    | 1.60                   | \$0.69<br>\$0.69                    | \$68.93<br>\$68.93 | \$10.80<br>\$10.80          | \$79.73<br>\$79.73            | \$2.39                 | \$82.12<br>\$82.12 | -                                     | \$82.12<br>\$82.12                     |                        | \$0.83<br>\$0.83                    | \$82.95<br>\$82.95 | \$4.9771             | \$87.93            | \$15.50<br>\$15.50             | \$72.43<br>\$72.43                | \$7.24<br>\$7.24               |
| MARLBORO KING BOX 25s MARLBORO KING BOX 5PK                             | \$69.84               | 1.60<br>1.60           | \$0.69                              | \$68.93            | \$10.80                     | \$79.73<br>\$79.73            | \$2.39<br>\$2.39       | \$82.12            |                                       | \$82.12                                |                        | \$0.83<br>\$0.83                    | \$82.95<br>\$82.95 | \$4.9771<br>\$4.9771 | \$87.93<br>\$87.93 | \$15.50<br>\$15.50             | \$72.43                           | \$7.24                         |
| MARLBORD KING BOX                                                       | \$69.84               | 1.60                   | \$0.69                              | \$68.93            | \$10.80                     | \$79.73                       | \$2.39                 | \$82.12            |                                       | \$82.12                                |                        | \$0.83                              |                    | \$4.9771             | \$87.93            | \$15.50                        | \$72.43                           | \$7.24                         |
| MARLBORO GOLD KING BOX                                                  | \$69.84               | 1.60                   | \$0.69                              | \$68.93            | \$10.80                     | \$79.73                       | \$2.39                 | \$82.12            |                                       | \$82.12                                |                        | \$0.83                              | \$82.95            | \$4.9771             | \$87.93            | \$15.50                        | \$72.43                           | \$7.24                         |
| MARLBORO GOLD KING SOFT                                                 | \$69.84               | 1.60                   | \$0.69                              | \$68.93            | \$10.80                     | \$79.73                       | \$2.39                 | \$82.12            |                                       | \$82.12                                |                        | \$0.83                              | \$82.95            | \$4.9771             | \$87.93            | \$15.50                        | \$72.43                           | \$7.24                         |
| MARLBORO GOLD 100 BOX                                                   | \$69.84               | 1.60                   | \$0.69                              | \$68.93            | \$10.80                     | \$79.73                       | \$2.39                 | \$82.12            |                                       | \$82.12                                |                        | \$0.83                              | \$82.95            | \$4.9771             | \$87.93            | \$15.50                        | \$72.43                           | \$7.24                         |
| MARLBORO GOLD 100 SOFT                                                  | \$69.84               | 1.60                   | \$0.69                              | \$68.93            | \$10.80                     | \$79.73                       | \$2.39                 | \$82.12            |                                       | \$82.12                                |                        | \$0.83                              | \$82.95            | \$4.9771             | \$87.93            | \$15.50                        | \$72.43                           | \$7.24                         |
| MARLBORO GOLD KING BOX 25s                                              | \$69.84               | 1.60                   | \$0.69                              | \$68.93            | \$10.80                     | \$79.73                       | \$2.39                 | \$82.12            |                                       | \$82.12                                |                        | \$0.83                              | \$82.95            | \$4.9771             | \$87.93            | \$15.50                        | \$72.43                           | \$7.24                         |
| MARLBORO GOLD KING BOX 5PK                                              | \$69.84               | 1.60                   | \$0.69                              | \$68.93            | \$10.80                     | \$79.73                       | \$2.39                 | \$82.12            |                                       | \$82.12                                |                        | \$0.83                              | \$82.95            | \$4.9771             | \$87.93            | \$15.50                        | \$72.43                           | \$7.24                         |
| MARLBORO SILVER BOX                                                     | \$69.84               | 1.60                   | \$0.69                              | \$68.93            | \$10.80                     | \$79.73                       | \$2.39                 | \$82.12            |                                       | \$82.12                                |                        | \$0.83                              | \$82.95            | \$4.9771             | \$87.93            | \$15.50                        | \$72.43                           | <mark>\$7.24</mark>            |
| MARLBORO SILVER 100 BOX                                                 | \$69.84               | 1.60                   | \$0.69                              | \$68.93            | \$10.80                     | \$79.73                       | \$2.39                 | \$82.12            |                                       | \$82.12                                |                        | \$0.83                              | \$82.95            | \$4.9771             | \$87.93            | \$15.50                        | \$72.43                           | \$7.24                         |
| MARLBORO BLEND NO. 27 KING BOX                                          | \$69.84               | 1.60                   | \$0.69                              | \$68.93            | \$10.80                     | \$79.73                       | \$2.39                 | \$82.12            |                                       | \$82.12                                |                        | \$0.83                              | \$82.95            | \$4.9771             | \$87.93            | \$15.50                        | \$72.43                           | <mark>\$7.24</mark>            |
| MARLBORO BLEND NO. 27 KING SOFT                                         | \$69.84               | 1.60                   | \$0.69                              | \$68.93            | \$10.80                     | \$79.73                       | \$2.39                 | \$82.12            |                                       | \$82.12                                |                        | \$0.83                              | \$82.95            | \$4.9771             | \$87.93            | \$15.50                        | \$72.43                           | \$7.24                         |
| MARLBORO BLEND NO. 27 100 BOX                                           | \$69.84               | 1.60                   | \$0.69                              | \$68.93            | \$10.80                     | \$79.73                       | \$2.39                 | \$82.12            | _                                     | \$82.12                                |                        | \$0.83                              | \$82.95            | \$4.9771             | \$87.93            | \$15.50                        | \$72.43                           | \$7.24                         |
| MARLBORO SOUTHERN CUT KING BOX                                          | \$69.84               | 1.60                   | \$0.69                              | \$68.93            | \$10.80                     | \$79.73                       | \$2.39                 | \$82.12            | -                                     | \$82.12                                |                        | \$0.83                              | \$82.95            | \$4.9771             | \$87.93            | \$15.50                        | \$72.43                           | \$7.24                         |
| MARLBORO GOLD LABEL                                                     |                       |                        |                                     |                    |                             |                               |                        |                    | -                                     |                                        |                        |                                     |                    |                      |                    |                                |                                   |                                |
| MARLBORO GOLD LABEL<br>MARLBORO GOLD LABEL BOX                          | \$69.84               | 1.60                   | \$0.69                              | \$68.93            | \$10.80                     | \$79.73                       | \$2.39                 | \$82.12            | -                                     | \$82.12                                |                        | \$0.83                              | \$82.95            | \$4.9771             | \$87.93            | \$42.20                        | \$45.73                           | \$4.57                         |
| MARLBORO GOLD LABEL 100 BOX                                             | \$69.84               | 1.60                   | \$0.69                              | \$68.93            | \$10.80                     | \$79.73                       | \$2.39                 | \$82.12            |                                       | \$82.12                                |                        | \$0.83<br>\$0.83                    | \$82.95            | \$4.9771             | \$87.93            | \$42.20                        | \$45.73                           | \$4.57                         |
|                                                                         | J05.04                | 1.00                   | Ş0.09                               |                    | Ş10.80                      | <i>Ş13.</i> 13                | J2.35                  | J02.12             |                                       | 902.12                                 |                        |                                     | J02.93             | Ş4.9771              | 367.33             | <b>γ</b> <del>4</del> 2.20     | J4J.73                            | Ş <del>4</del> .37             |
| MARLBORO RED LABEL                                                      |                       |                        |                                     |                    |                             |                               |                        |                    |                                       |                                        |                        |                                     |                    |                      |                    |                                |                                   |                                |
| MARLBORO RED LABEL BOX                                                  | \$69.84               | 1.60                   | \$0.69                              | \$68.93            | \$10.80                     | \$79.73                       | \$2.39                 | \$82.12            |                                       | \$82.12                                |                        | \$0.83                              | \$82.95            | \$4.9771             | \$87.93            | \$15.50                        | \$72.43                           | \$7.24                         |
| MARLBORO RED LABEL 100 BOX                                              | \$69.84               | 1.60                   | \$0.69                              | \$68.93            | \$10.80                     | \$79.73                       | \$2.39                 | \$82.12            |                                       | \$82.12                                |                        | \$0.83                              | \$82.95            | \$4.9771             | \$87.93            | \$15.50                        | \$72.43                           | \$7.24                         |
|                                                                         |                       |                        | · · ·                               |                    |                             |                               |                        |                    |                                       |                                        |                        |                                     |                    |                      |                    |                                |                                   |                                |
| MARLBORO BLACK NON-MENTHOL                                              |                       |                        |                                     |                    |                             |                               |                        |                    |                                       |                                        |                        |                                     |                    |                      |                    |                                |                                   |                                |
| MARLBORO BLACK NON MENTHOL FILTER BOX                                   | \$69.84               | 1.60                   | \$0.69                              | \$68.93            | \$10.80                     | \$79.73                       | \$2.39                 | \$82.12            |                                       | \$82.12                                |                        | \$0.83                              | \$82.95            | \$4.9771             | \$87.93            | \$42.20                        | \$45.73                           | \$4.57                         |
| MARLBORO NON MENTHOL BLACK SPECIAL SELECT BOX & 100s BOX                | \$69.84               | 1.60                   | \$0.69                              | \$68.93            | \$10.80                     | \$79.73                       | \$2.39                 | \$82.12            |                                       | \$82.12                                |                        | \$0.83                              | \$82.95            | \$4.9771             | \$87.93            | \$42.20                        | \$45.73                           | <mark>\$4.57</mark>            |
| MARLBORO EDGE BOX                                                       | \$69.84               | 1.60                   | \$0.69                              | \$68.93            | \$10.80                     | \$79.73                       | \$2.39                 | \$82.12            |                                       | \$82.12                                |                        | \$0.83                              | \$82.95            | \$4.9771             | \$87.93            | \$42.20                        | \$45.73                           | \$4.57                         |
| MARLBORO BLACK MENTHOL BOX                                              | \$70.34               | 1.60                   | \$0.69                              | \$69.43            | \$10.80                     | \$80.23                       | \$2.41                 | \$82.64            |                                       | \$82.64                                |                        | \$0.83                              | \$83.47            | \$5.0080             | \$88.47            | \$42.20                        | \$46.27                           | \$4.63                         |
| MARLBORO MENTHOL BLACK SPECIAL SELECT BOX & 100s BOX                    | \$69.84               | 1.60                   | \$0.69                              | \$68.93            | \$10.80                     | \$79.73                       | \$2.39                 | \$82.12            |                                       | \$82.12                                |                        | \$0.83                              | \$82.95            | \$4.9771             | \$87.93            | \$42.20                        | \$45.73                           | \$4.57                         |
| MARLBORO NXT BOX                                                        | \$69.84               | 1.60                   | \$0.69                              | \$68.93            | \$10.80                     | \$79.73                       | \$2.39                 | \$82.12            |                                       | \$82.12                                |                        | \$0.83                              | \$82.95            | \$4.9771             | \$87.93            | \$42.20                        | \$45.73                           | \$4.57                         |
| MARLBORO MIDNIGHT MENTHOL BOX                                           | \$70.34               | 1.60                   | \$0.69                              | \$69.43            | \$10.80                     | \$80.23                       | \$2.41                 | \$82.64            |                                       | \$82.64                                |                        | \$0.83                              | \$83.47            | \$5.0080             | \$88.47            | \$42.20                        | \$46.27                           | \$4.63                         |
| MARLBORO MENTHOL SLATE BOX & 100s BOX                                   | \$70.34               | 1.60                   | \$0.69                              | \$69.43            | \$10.80                     | \$80.23                       | \$2.41                 | \$82.64            |                                       | \$82.64                                |                        | \$0.83                              | \$83.47            | \$5.0080             | \$88.47            | \$42.20                        | \$46.27                           | \$4.63                         |
|                                                                         |                       |                        |                                     |                    |                             |                               |                        |                    |                                       |                                        |                        |                                     |                    |                      |                    |                                |                                   |                                |
| MARLBORO BLACK MENTHOL<br>MARLBORO MENTHOL BLACK SPECIAL BLEND KING BOX | \$70.34               | 1.60                   | \$0.69                              | \$69.43            | \$10.90                     | \$80.23                       | \$2.41                 | \$82.64            |                                       | \$82.64                                |                        | \$0.83                              | \$83.47            | \$5.0080             | \$88.47            | \$42.20                        | \$46.27                           | \$4.63                         |
| MARLBORO MENTHOL BLACK SPECIAL BLEND KING BOX                           | \$70.34               | 1.60                   | \$0.69                              | \$69.43            | \$10.80<br>\$10.80          | \$80.23<br>\$80.23            | \$2.41<br>\$2.41       | \$82.64<br>\$82.64 |                                       | \$82.64<br>\$82.64                     |                        | \$0.83<br>\$0.83                    | \$83.47<br>\$83.47 | \$5.0080             | \$88.47<br>\$88.47 | \$42.20<br>\$42.20             | \$46.27<br>\$46.27                | \$4.63<br>\$4.63               |
| MARLBORD MENTHOL BACK SPECIAL BELEND 100 BOX                            | \$70.34               | 1.60                   |                                     | \$69.43            | \$10.80                     | \$80.23                       | \$2.41                 | \$82.64            |                                       | \$82.64<br>\$82.64                     |                        | \$0.83<br>\$0.83                    | \$83.47<br>\$83.47 | \$5.0080             | \$88.47            | \$42.20<br>\$42.20             | \$46.27                           | \$4.63                         |
|                                                                         | +د.017                | 1.00                   | -0.0 <i>5</i>                       |                    | 910.00                      | <b>ΨΟΟ.ΖΟ</b>                 | -γ <b>2.</b> +1        |                    |                                       | -902.0 <del>4</del>                    | 1                      | ده. <del>ن</del> ې                  | /+/.رەږ            | JJ.0080              |                    | γ <b>τ2.2</b> 0                | / L.U.F                           | <del>, 71.03</del>             |

|                                                     |                       |                        | 0.01                                |         | 10.8                        |                               | 0.03                   |          |                                       |                                        |                        | 0.01                                |          | 0.06                 |              |                                | <u> </u>                          |                                |
|-----------------------------------------------------|-----------------------|------------------------|-------------------------------------|---------|-----------------------------|-------------------------------|------------------------|----------|---------------------------------------|----------------------------------------|------------------------|-------------------------------------|----------|----------------------|--------------|--------------------------------|-----------------------------------|--------------------------------|
| VALID FOR 04/01/2024 through 04/30/2024             | Revenue<br>List Price | Less Trade<br>Discount | WHOLESALE Cost of<br>doing business |         | LA SET Rate<br>\$10.80/Cart | Wholesale<br>before<br>Markup | Wholesale<br>Markup 3% | Plus MU  | Rebate<br>Required to<br>be passed on | <u>Wholesale</u><br>Min to<br>Retailer | Less Trade<br>Discount | RETAIL Cost<br>of doing<br>business |          | Retail Mark<br>up 6% | WS + Mark Up | Required to<br>be passed<br>on | RETAIL<br>Min price<br>per carton | RETAIL<br>Minimum<br>\$ / Pack |
| 10 Packs per Carton                                 |                       |                        |                                     |         |                             |                               |                        |          |                                       |                                        |                        |                                     |          |                      |              |                                |                                   | í                              |
| MARLBORO MIDNIGHT KING MENTHOL BOX                  | \$70.34               | 1.60                   | \$0.69                              | \$69.43 | \$10.80                     | \$80.23                       | \$2.41                 | \$82.64  |                                       | \$82.64                                |                        | \$0.83                              | \$83.47  | \$5.0080             | \$88.47      | \$42.20                        | \$46.27                           | \$4.63                         |
| MARLBORO MENTHOL SLATE BOX                          | \$70.34               | 1.60                   | \$0.69                              | \$69.43 | \$10.80                     | \$80.23                       | \$2.41                 | \$82.64  |                                       | \$82.64                                |                        | \$0.83                              | \$83.47  | \$5.0080             | \$88.47      | \$42.20                        | \$46.27                           | \$4.63                         |
| MARLBORO MENTHOL SLATE 100 BOX                      | \$70.34               | 1.60                   | \$0.69                              | \$69.43 | \$10.80                     | \$80.23                       | \$2.41                 | \$82.64  |                                       | \$82.64                                |                        | \$0.83                              | \$83.47  | \$5.0080             | \$88.47      | \$42.20                        | \$46.27                           | \$4.63                         |
| MARLBORO SPECIAL SELECT PACKINGS-                   |                       |                        |                                     |         |                             |                               |                        |          |                                       |                                        |                        |                                     |          |                      |              |                                |                                   |                                |
| MARLBORO SPECIAL SELECT GOLD KING BOX               | \$69.84               | 1.60                   | \$0.69                              | \$68.93 | \$10.80                     | \$79.73                       | \$2.39                 | \$82.12  |                                       | \$82.12                                |                        | \$0.83                              | \$82.95  | \$4.9771             | \$87.93      | \$18.00                        | \$69.93                           | \$6.99                         |
| MARLBORO SPECIAL SELECT GOLD 100 BOX                | \$69.84               | 1.60                   | \$0.69                              | \$68.93 | \$10.80                     | \$79.73                       | \$2.39                 | \$82.12  |                                       | \$82.12                                |                        | \$0.83                              | \$82.95  | \$4.9771             | \$87.93      | \$18.00                        | \$69.93                           | \$6.99                         |
| MARLBORO SPECIAL SELECT RED KING BOX                | \$69.84               | 1.60                   | \$0.69                              | \$68.93 | \$10.80                     | \$79.73                       | \$2.39                 | \$82.12  |                                       | \$82.12                                |                        | \$0.83                              | \$82.95  | \$4.9771             | \$87.93      | \$18.00                        | \$69.93                           | \$6.99                         |
| MARLBORO SPECIAL SELECT RED 100 BOX                 | \$69.84               | 1.60                   | \$0.69                              | \$68.93 | \$10.80                     | \$79.73                       | \$2.39                 | \$82.12  |                                       | \$82.12                                |                        | \$0.83                              | \$82.95  | \$4.9771             | \$87.93      | \$18.00                        | \$69.93                           | \$6.99                         |
| MARLBORO SPECIAL BLEND GREEN KING BOX               | \$69.84               | 1.60                   | \$0.69                              | \$68.93 | \$10.80                     | \$79.73                       | \$2.39                 | \$82.12  |                                       | \$82.12                                |                        | \$0.83                              | \$82.95  | \$4.9771             | \$87.93      | \$18.00                        | \$69.93                           | \$6.99                         |
| MARLBORO SPECIAL BLEND GREEN 100 BOX                | \$69.84               | 1.60                   | \$0.69                              | \$68.93 | \$10.80                     | \$79.73                       | \$2.39                 | \$82.12  |                                       | \$82.12                                |                        | \$0.83                              | \$82.95  | \$4.9771             | \$87.93      | \$18.00                        | \$69.93                           | \$6.99                         |
| MARLBORO 72'S                                       |                       |                        |                                     |         |                             |                               |                        |          |                                       |                                        |                        |                                     |          |                      |              |                                |                                   |                                |
| MARLBORO 72s BOX                                    | \$69.84               | 1.60                   | \$0.69                              | \$68.93 | \$10.80                     | \$79.73                       | \$2.39                 | \$82.12  |                                       | \$82.12                                |                        | \$0.83                              | \$82.95  | \$4.9771             | \$87.93      | \$22.50                        | \$65.43                           | \$6.54                         |
| MARLBORO 72s GOLD BOX                               | \$69.84               | 1.60                   | \$0.69                              | \$68.93 | \$10.80                     | \$79.73                       | \$2.39                 | \$82.12  |                                       | \$82.12                                |                        | \$0.83                              | \$82.95  | \$4.9771             | \$87.93      | \$22.50                        | \$65.43                           | \$6.54                         |
| MARLBORO 72s SILVER BOX                             | \$69.84               | 1.60                   | \$0.69                              | \$68.93 | \$10.80                     | \$79.73                       | \$2.39                 | \$82.12  |                                       | \$82.12                                |                        | \$0.83                              | \$82.95  | \$4.9771             | \$87.93      | \$22.50                        | \$65.43                           | \$6.54                         |
| MARLBORO 72s GREEN BOX                              | \$70.34               | 1.60                   | \$0.69                              | \$69.43 | \$10.80                     | \$80.23                       | \$2.41                 | \$82.64  |                                       | \$82.64                                |                        | \$0.83                              | \$83.47  | \$5.0080             | \$88.47      | \$22.50                        | \$65.97                           | \$6.60                         |
| MARLBORO 72s BLACK BOX                              | \$69.84               | 1.60                   | \$0.69                              | \$68.93 | \$10.80                     | \$79.73                       | \$2.39                 | \$82.12  |                                       | \$82.12                                |                        | \$0.83                              | \$82.95  | \$4.9771             | \$87.93      | \$22.50                        | \$65.43                           | \$6.54                         |
|                                                     |                       |                        |                                     |         |                             |                               |                        |          |                                       |                                        |                        |                                     |          |                      |              |                                |                                   |                                |
| MERIT GOLD PACK FILTER KING BOX                     | \$90.70               |                        | \$0.91                              | \$91.61 | \$10.80                     | \$102.41                      | \$3.07                 | \$105.48 |                                       | \$105.48                               |                        | \$1.06                              | \$106.54 | \$6.3925             | \$112.93     | \$0.00                         | \$112.93                          | \$11.29                        |
| MERIT BLUE PACK FILTER KING BOX                     | \$90.70               |                        | \$0.91                              | \$91.61 | \$10.80                     | \$102.41                      | \$3.07                 | \$105.48 |                                       | \$105.48                               |                        | \$1.06                              | \$106.54 | \$6.3925             | \$112.93     | \$0.00                         | \$112.93                          | \$11.29                        |
| MERIT BLUE PACK 100s FILTER BOX                     | \$90.70               |                        | \$0.91                              | \$91.61 | \$10.80                     | \$102.41                      | \$3.07                 | \$105.48 |                                       | \$105.48                               |                        | \$1.06                              | \$106.54 | \$6.3925             | \$112.93     | \$0.00                         | \$112.93                          | \$11.29                        |
| PARLIAMENT BLUE PACK FILTER LONG SIZE BOX           | \$78.84               |                        | \$0.79                              | \$79.63 | \$10.80                     | \$90.43                       | \$2.71                 | \$93.14  |                                       | \$93.14                                |                        | \$0.94                              | \$94.08  | \$5.6450             | \$99.73      | \$0.00                         | \$99.73                           | \$9.97                         |
| PARLIAMENT WHITE PACK FILTER LONG SIZE BOX          | \$78.84               |                        | \$0.79                              | \$79.63 | \$10.80                     | \$90.43                       | \$2.71                 | \$93.14  |                                       | \$93.14                                |                        | \$0.94                              | \$94.08  | \$5.6450             | \$99.73      | \$0.00                         | \$99.73                           | \$9.97                         |
| PARLIAMENT WHITE PACK 100s FILTER BOX               | \$78.84               |                        | \$0.79                              | \$79.63 | \$10.80                     | \$90.43                       | \$2.71                 | \$93.14  |                                       | \$93.14                                |                        | \$0.94                              | \$94.08  | \$5.6450             | \$99.73      | \$0.00                         | \$99.73                           | \$9.97                         |
| PARLIAMENT WHITE PACK MENTHOL FILTER LONG SIZE BOX  | \$78.84               |                        | \$0.79                              | \$79.63 | \$10.80                     | \$90.43                       | \$2.71                 | \$93.14  |                                       | \$93.14                                |                        | \$0.94                              | \$94.08  | \$5.6450             | \$99.73      | \$0.00                         | \$99.73                           | \$9.97                         |
| PARLIAMENT WHITE PACK 100s MENTHOL FILTER BOX       | \$78.84               |                        | \$0.79                              | \$79.63 | \$10.80                     | \$90.43                       | \$2.71                 | \$93.14  |                                       | \$93.14                                |                        | \$0.94                              | \$94.08  | \$5.6450             | \$99.73      | \$0.00                         | \$99.73                           | \$9.97                         |
| PARLIAMENT SILVER PACK FILTER LONG SIZE BOX         | \$78.84               |                        | \$0.79                              | \$79.63 | \$10.80                     | \$90.43                       | \$2.71                 | \$93.14  |                                       | \$93.14                                |                        | \$0.94                              | \$94.08  | \$5.6450             | \$99.73      | \$0.00                         | \$99.73                           | \$9.97                         |
| PARLIAMENT SILVER PACK MENTHOL FILTER LONG SIZE BOX | \$78.84               |                        | \$0.79                              | \$79.63 | \$10.80                     | \$90.43                       | \$2.71                 | \$93.14  |                                       | \$93.14                                |                        | \$0.94                              | \$94.08  | \$5.6450             | \$99.73      | \$0.00                         | \$99.73                           | \$9.97                         |
| PARLIAMENT GREEN PACK MENTHOL FILTER LONG SIZE BOX  | \$78.84               |                        | \$0.79                              | \$79.63 | \$10.80                     | \$90.43                       | \$2.71                 | \$93.14  |                                       | \$93.14                                |                        | \$0.94                              | \$94.08  | \$5.6450             | \$99.73      | \$0.00                         | \$99.73                           | \$9.97                         |
| VIRGINIA SLIMS FILTER 100 BOX                       | \$78.84               |                        | \$0.79                              | \$79.63 | \$10.80                     | \$90.43                       | \$2.71                 | \$93.14  |                                       | \$93.14                                |                        | \$0.94                              | \$94.08  | \$5.6450             | \$99.73      | \$5.00                         | \$94.73                           | \$9.47                         |
| VIRGINIA SLIMS GOLD PACK 100s FILTER BOX            | \$78.84               |                        | \$0.79                              | \$79.63 | \$10.80                     | \$90.43                       | \$2.71                 | \$93.14  |                                       | \$93.14                                |                        | \$0.94                              | \$94.08  | \$5.6450             | \$99.73      | \$5.00                         | \$94.73                           | \$9.47                         |
| VIRGINIA SLIMS GOLD PACK 120s FILTER BOX            | \$78.84               |                        | \$0.79                              | \$79.63 | \$10.80                     | \$90.43                       | \$2.71                 | \$93.14  |                                       | \$93.14                                |                        | \$0.94                              | \$94.08  | \$5.6450             | \$99.73      | \$5.00                         | \$94.73                           | \$9.47                         |
| VIRGINIA SLIMS SILVER PACK 100s FILTER BOX          | \$78.84               |                        | \$0.79                              | \$79.63 | \$10.80                     | \$90.43                       | \$2.71                 | \$93.14  |                                       | \$93.14                                |                        | \$0.94                              | \$94.08  | \$5.6450             | \$99.73      | \$5.00                         | \$94.73                           | \$9.47                         |
| VIRGINIA SLIMS SILVER PACK 120s FILTER BOX          | \$78.84               |                        | \$0.79                              | \$79.63 | \$10.80                     | \$90.43                       | \$2.71                 | \$93.14  |                                       | \$93.14                                |                        | \$0.94                              | \$94.08  | \$5.6450             | \$99.73      | \$5.00                         | \$94.73                           | \$9.47                         |
| VIRGINIA SLIMS SUPERSLIMS FILTER BOX                | \$78.84               |                        | \$0.79                              | \$79.63 | \$10.80                     | \$90.43                       | \$2.71                 | \$93.14  |                                       | \$93.14                                |                        | \$0.94                              | \$94.08  | \$5.6450             | \$99.73      | \$5.00                         | \$94.73                           | \$9.47                         |
| VIRGINIA SLIMS MENTHOL FILTER 100s BOX              | \$78.84               |                        | \$0.79                              | \$79.63 | \$10.80                     | \$90.43                       | \$2.71                 | \$93.14  |                                       | \$93.14                                |                        | \$0.94                              | \$94.08  | \$5.6450             | \$99.73      | \$5.00                         | \$94.73                           | \$9.47                         |
| VIRGINIA SLIMS GOLD PACK 100s MENTHOL FILTER BOX    | \$78.84               |                        | \$0.79                              | \$79.63 | \$10.80                     | \$90.43                       | \$2.71                 | \$93.14  |                                       | \$93.14                                |                        | \$0.94                              | \$94.08  | \$5.6450             | \$99.73      | \$5.00                         | \$94.73                           | \$9.47                         |
| VIRGINIA SLIMS GOLD PACK 120s MENTHOL FILTER BOX    | \$78.84               |                        | \$0.79                              | \$79.63 | \$10.80                     | \$90.43                       | \$2.71                 | \$93.14  |                                       | \$93.14                                |                        | \$0.94                              | \$94.08  | \$5.6450             | \$99.73      | \$5.00                         | \$94.73                           | \$9.47                         |
| VIRGINIA SLIMS SILVER PACK 100s MENTHOL FILTER BOX  | \$78.84               |                        | \$0.79                              | \$79.63 | \$10.80                     | \$90.43                       | \$2.71                 | \$93.14  |                                       | \$93.14                                |                        | \$0.94                              | \$94.08  | \$5.6450             | \$99.73      | \$5.00                         | \$94.73                           | \$9.47                         |
| VIRGINIA SLIMS SILVER PACK 120s MENTHOL FILTER BOX  | \$78.84               |                        | \$0.79                              | \$79.63 | \$10.80                     | \$90.43                       | \$2.71                 | \$93.14  |                                       | \$93.14                                |                        | \$0.94                              | \$94.08  | \$5.6450             | \$99.73      | \$5.00                         | \$94.73                           | \$9.47                         |
| VIRGINIA SLIMS SUPERSLIMS MENTHOL FILTER BOX        | \$78.84               |                        | \$0.79                              | \$79.63 | \$10.80                     | \$90.43                       | \$2.71                 | \$93.14  |                                       | \$93.14                                |                        | \$0.94                              | \$94.08  | \$5.6450             | \$99.73      | \$5.00                         | \$94.73                           | \$9.47                         |